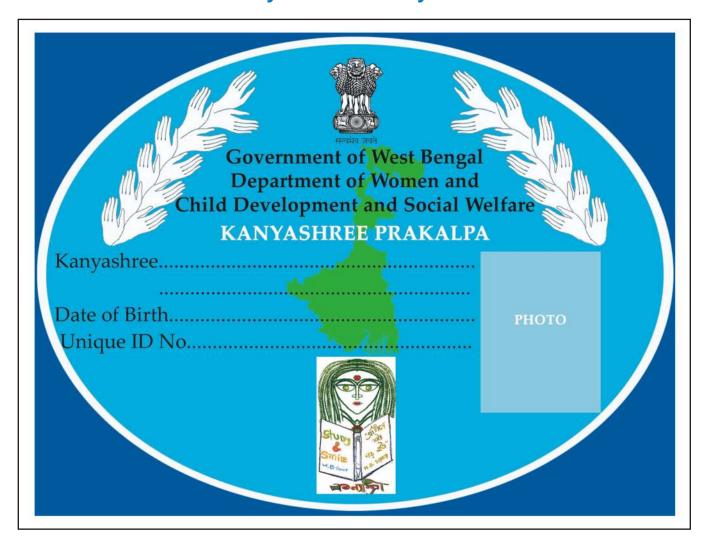

### 5 SINGLE-WINDOW SERVICE DELIVERY THROUGH EDUCATIONAL INSTITUTIONS

All first-time Kanyashree applicants, whether applying for the Annual Scholarship (K1) or for the One-Time Grant (K2), will be provided pre-printed forms by the educational institution they are enrolled in. For convenience, K1 forms are printed on light green paper (See Appendix 1), and K2 forms are printed on light blue paper (See Appendix 2). Beneficiaries will have to fill in their application forms and hand them over, along with necessary certifications to designated persons in their educational institutions. As per the West Bengal Public Services Delivery Act, 2013 (WBPSDA 2013), HOIs will provide acknowledgment receipt (marked with their Application Form No.) to the applicants.

Once an application has been successfully uploaded, the portal creates a unique Kanyashree Identification Number (Kanyashree ID) and a Kanyashree Identity Card, which must be handed over to the beneficiary. Until generation of the Kanyashree ID, the Form Number shall serve as the applicant's identification.