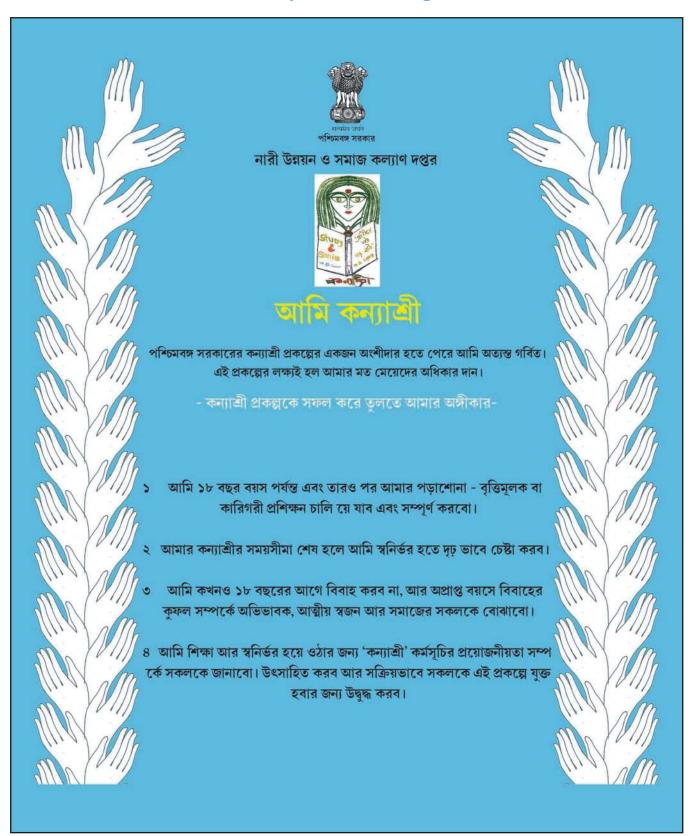

ar Other None If Other, Please specify Vehicle Type Profession of Father: Unemployed Govt. Service Non-Govt. Service Agriculture ☐ Business ☐ Artisan ☐ Self Employed ☐ Other If Other, Please specify the Profession\_ Govt. Service Non-Govt. Service Artisan Profession of Mother: Housewife ☐ Self Employed ☐ Other If Other, Please specify the Profession\_ **Number of Family Members Declaration:** After verification of all the assets and liabilities, this is stated that i) The monthly income of the family of the applicant is ☐ 1,000/- to 5,000/- ☐ 5,000/- to 10,000/- ☐ 10,000/- to 15,000/- ☐ 15,000/- & Above ii) The Applicant is $\square$ Married $\square$ Unmarried The applicant is Recommended Not Recommended Name:

(Signature with Seal)

Designation:

## **Appendix V**

## Kanyashree Pledge



## **Appendix VI**

## **Kanyashree Identity Card**



## **Appendix VII**

# Kanyashree Certificate



# **Government of West Bengal**

BENEVALANDER SALASSER 
Child Development and Women Development & Social Welfare Department

# Kanyashree Prakalpa

To Whom It May Concern



has availed of the Kanyashree Scheme of the Government of West Bengal. The Government of West Bengal wishes her success in her future endeavours and economic empowerment. District Magistrate

Block BASIRHAT MUNICIPALITY, Subdivision BARRACKPORE, District NORTH

TWENTY FOUR PARGANA,

D/o SANJIT DAS, Residing at BARASAT BARASAT,

This is to certify that Smt. PAYEL DAS,

and Bank account No. 34041838102, IFSC Code SBIN0000024,

## Appendix VIII

## **Screenshot of District Monitoring Format (Kanyashree Online 3.0)**