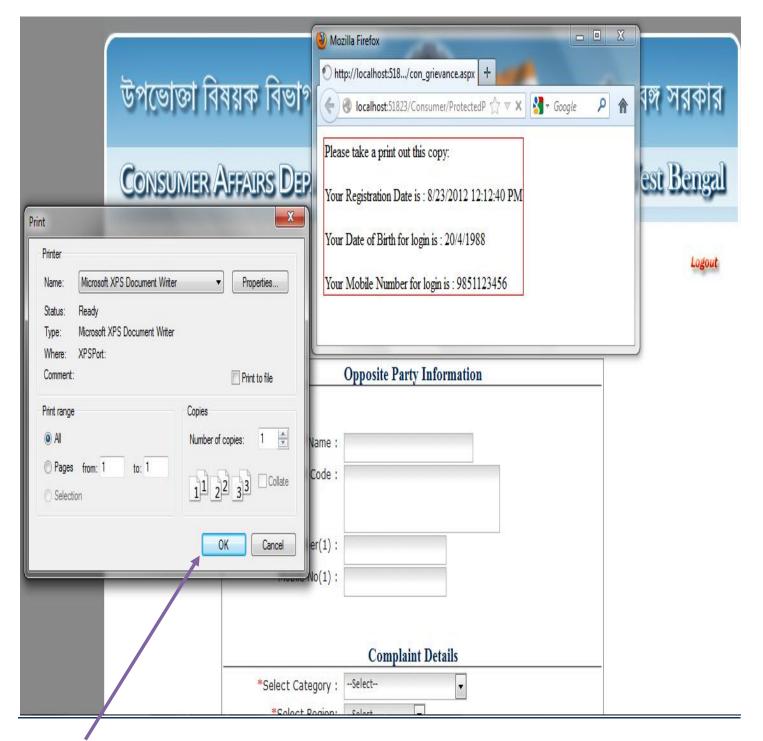

Here in the top click on the "Print Your Acknowledgement Details" button. And you will be prompted to print the details of your registration information as shown in the following Step-5.

#### Step-5:

Click 'ok' to print the document. If you don't have printer you can save it to print future or can write down the information.