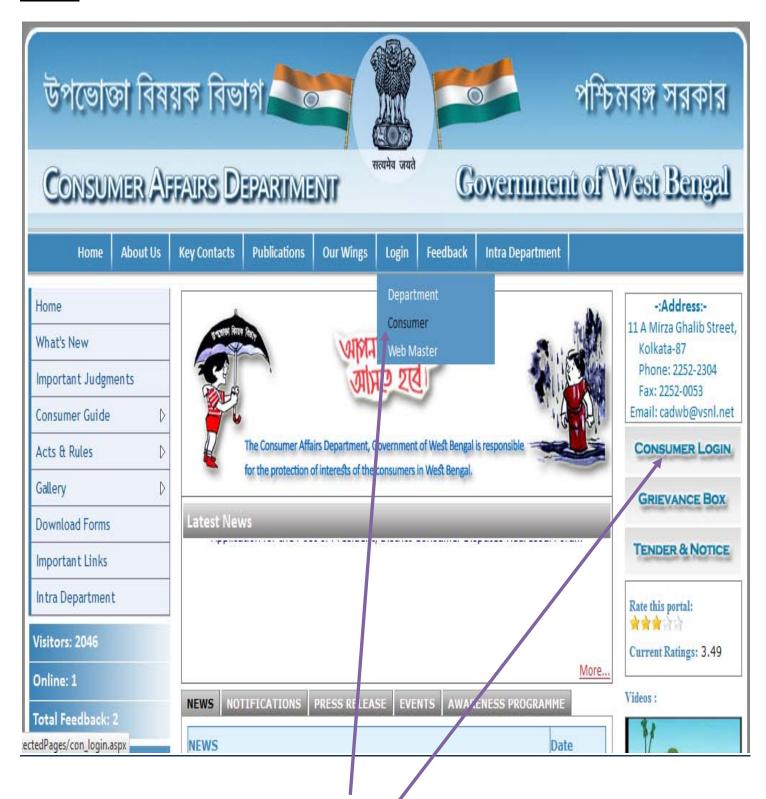

## How to login in the portal

#### Step- 6:

To access the login panel mouse over on "Login" and from the dropdown menu click on "Consumer". Also click "Consumer Login" button in right side menu.