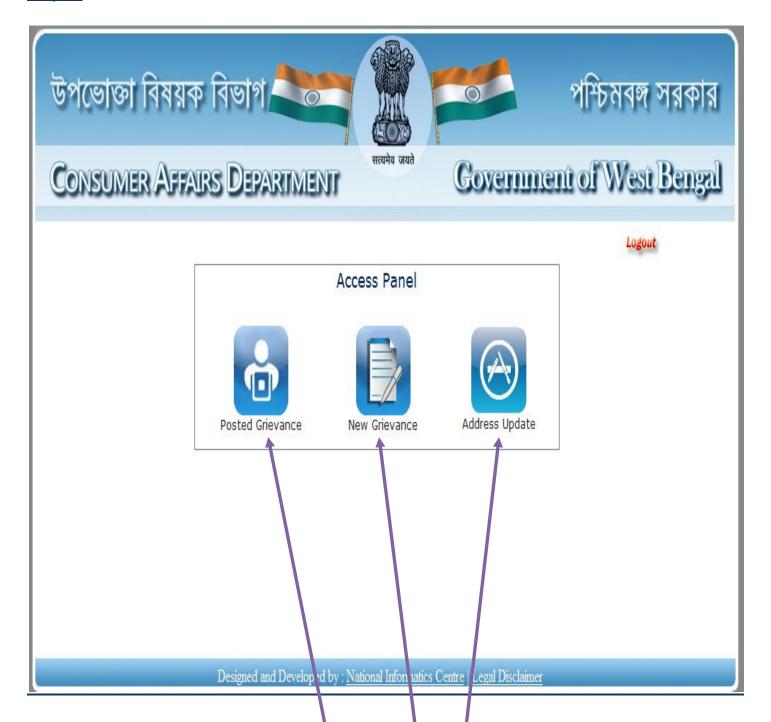

#### Step-8:

Here you can see your home page Access Panel.

- > To see your all previous posted grievance click on 'Posted Grievance' icon in the access panel.
- > To post another new grievance on "New Grievance" icon in the access panel.
- > To change your address details click "Address Update".