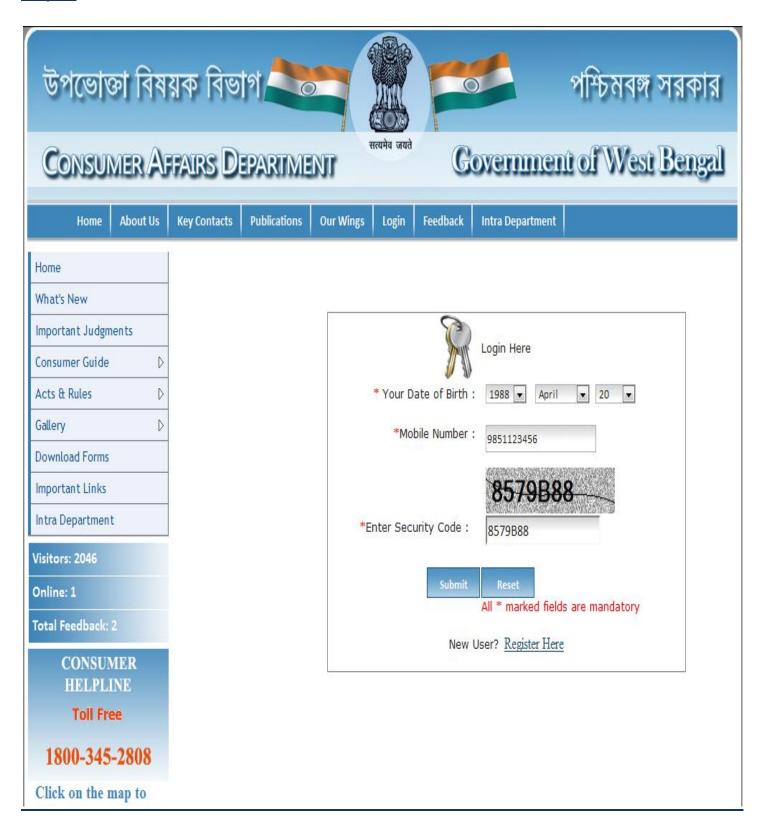

#### Step-7:

After selecting your date of birth and mobile number, click "Submit" button to login.