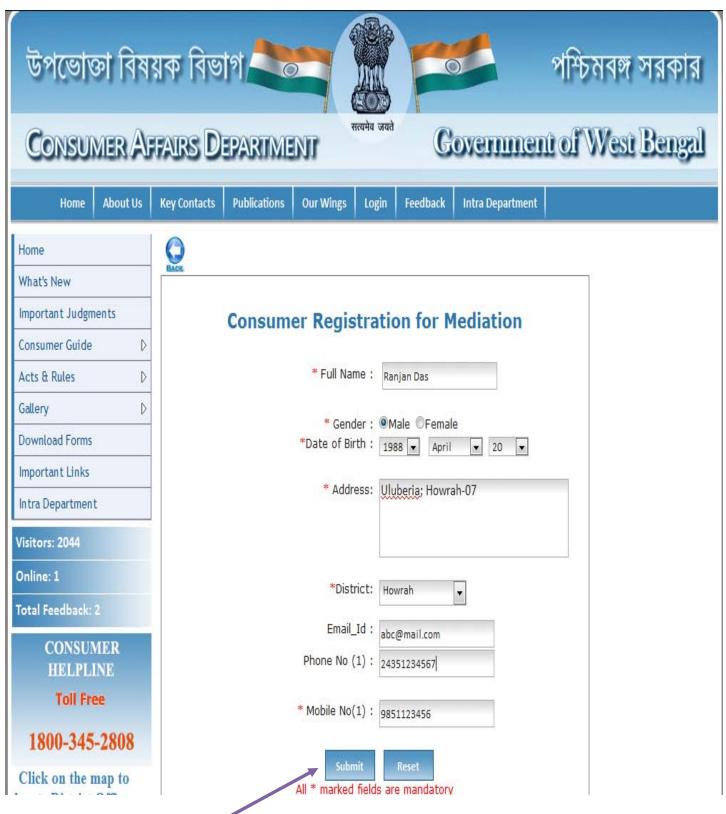

# **Consumer Affairs Department**

Govt. of West Bengal

**How to Lodge your Grievance** In the Consumer Affairs Web Portal

**Prepared By National Informatics Center** 

# **Contents**

| 1. How to register in the portal ————————————————————————————————————    | → 3  |
|--------------------------------------------------------------------------|------|
| 2. How to post your first grievance ———————————————————————————————————— | → 8  |
| 3. How to login in the portal                                            | → 9  |
| 4. How to view, reply of grievance and other operation                   | → 12 |

### How to register in the portal

#### Step-1:



To register click on the "Grievance Box". The following form will open.

#### Step-2:



After filling the form click 'Submit' button.

#### Step-3:



After successful registration you will get an Acknowledgement number in the box shown above. After clicking 'ok' in that box you will be redirected to Grievance posting form as shown in the following Step-4.

#### Step-4:

| উপভোক্তা বিষয়ক বিভাগ<br>Consumer Affairs Depa        |                                 | পশ্চিত্ৰ<br>Government of V | প্ৰঙ্গ সরকার<br>Vest Bengal |
|-------------------------------------------------------|---------------------------------|-----------------------------|-----------------------------|
| BACK                                                  | Print Your Acknowledgement Deta |                             | Logout                      |
| *Name : *Address :  Phone Number(1) :  Mobile No(1) :