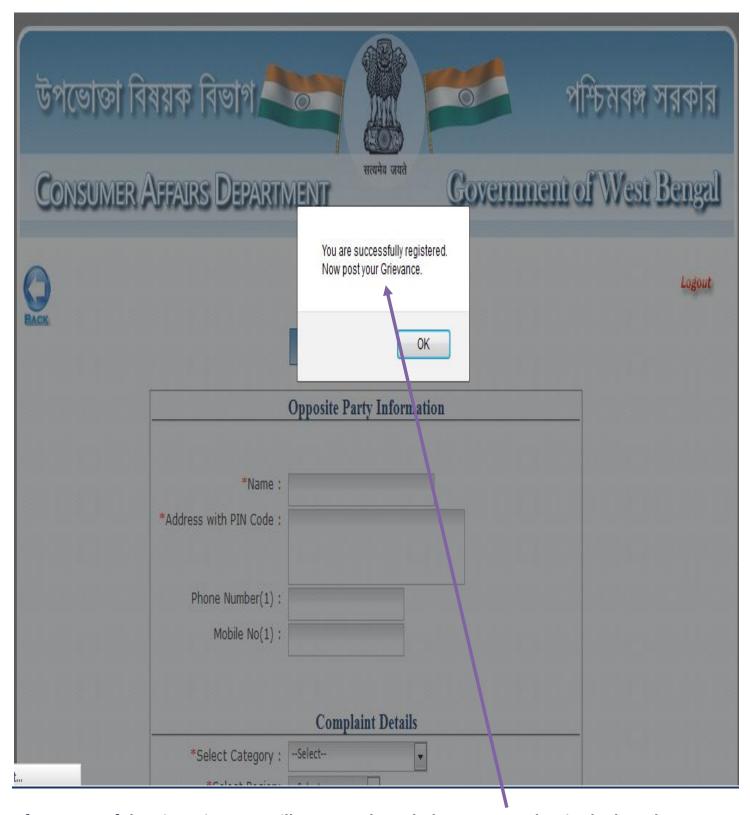

#### Step-3:

After successful registration you will get an Acknowledgement number in the box shown above. After clicking 'ok' in that box you will be redirected to Grievance posting form as shown in the following Step-4.