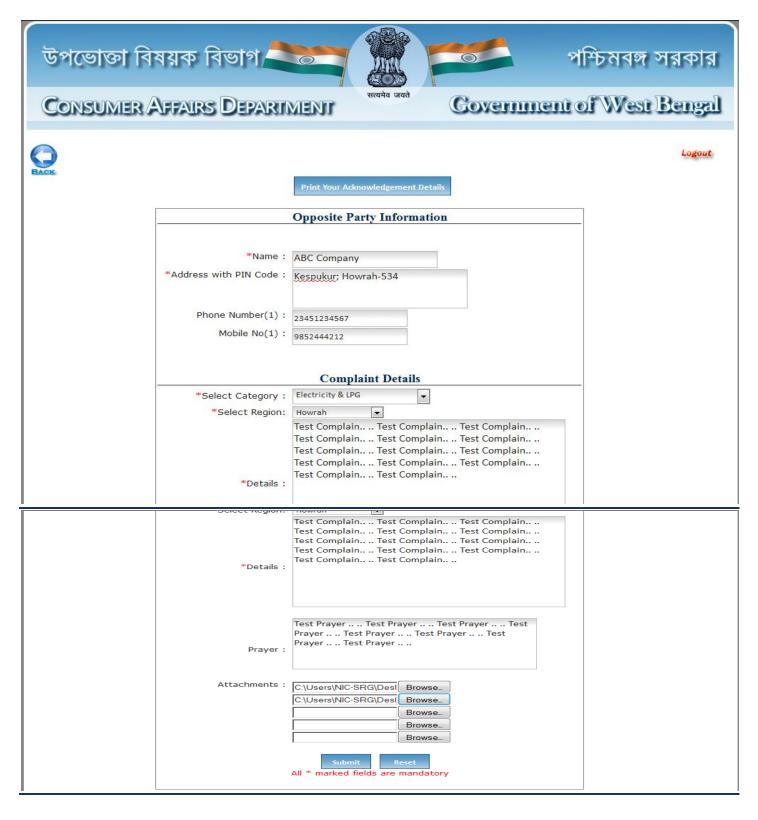

## How to post your first grievance

#### Step- 6:

This page will open just after successful registration. Here you need to fill up your grievance details (Opponent details, Complain details, Prayer, Date and Attachments if any) and click Submit button to post your first grievance.