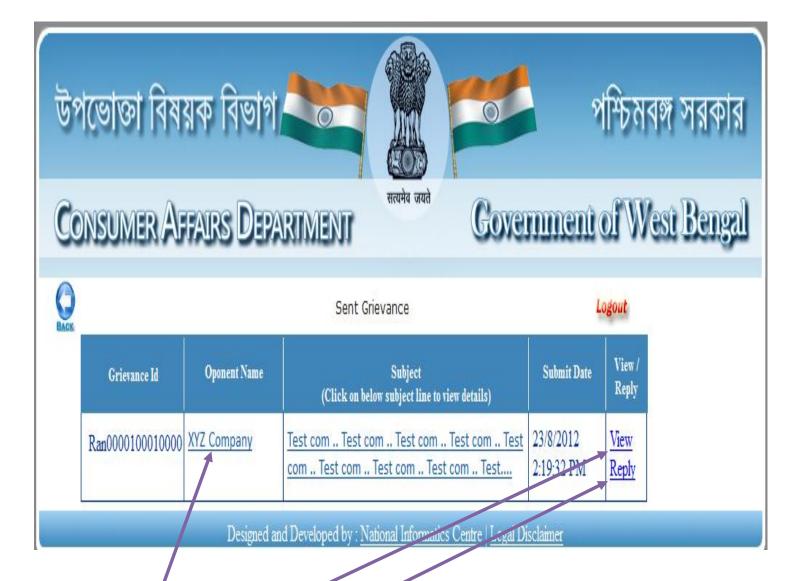

#### Step-9:

After clicking on "Posted Grievance" icon in the previous access panel you will be redirected to this page. Here you can see the list of all your posted grievances.

- Click on 'View' you can view details of a communication on a grievance.
- ➤ Click on 'Reply' to reply of a grievance answered by the department officials
- Click on opponent name to view details of opponent

Attachment:

Reply Print

After clicking on 'View' in previous step you will be redirected to this view page You can take a print copy of this page by clicking 'Print' button in below. You can post a reply by clicking 'Reply' button below.