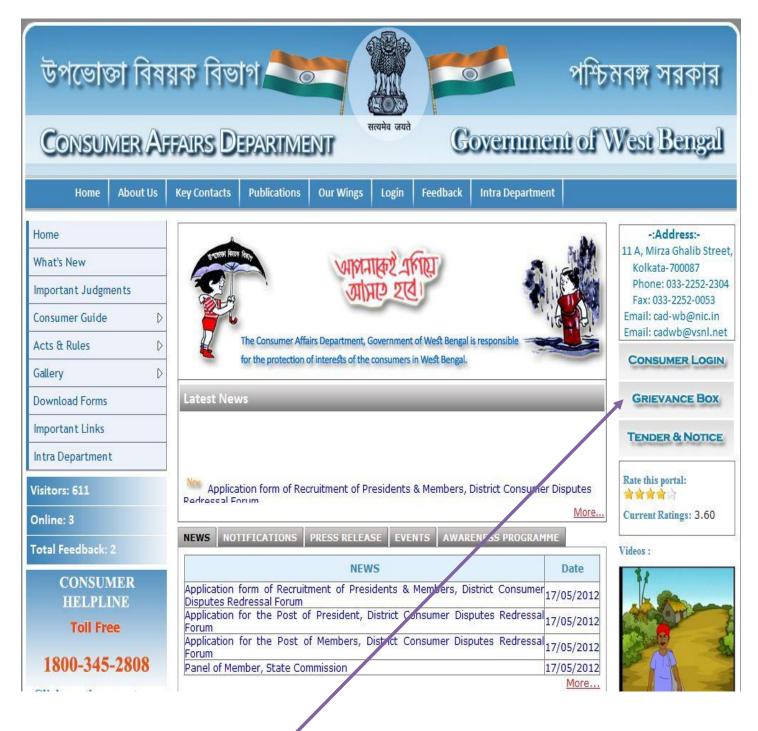

#### Step-1:

To register click on the "Grievance Box". The following form will open.