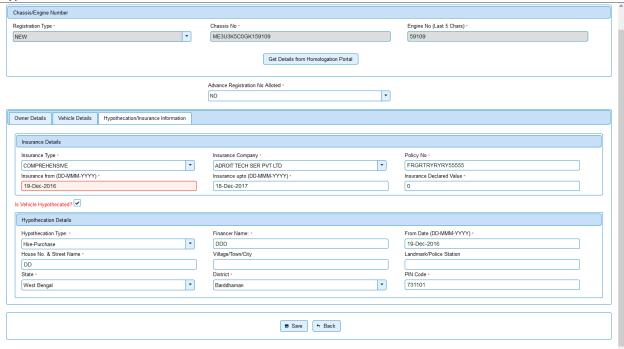

**STEP 4:** Some technical details of vehicle will show from Homologation portal. Fill up other Vehicle Details that are not shown.

**STEP 5:** Fill up 'Insurance details'. If vehicle is 'Hypothecated' then click on 'checkbox' and fill up Hypothecation details otherwise no need to click on checkbox.