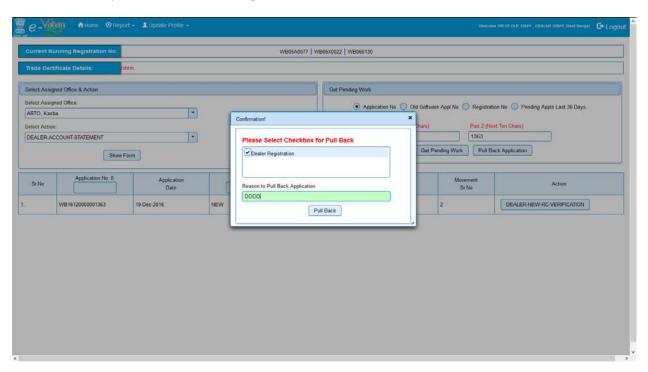

**STEP 7:** If wrong entry occurs, you can click on 'Pull Back Application' button to pull back data for rectification. If not, then click on 'Get Pending Work'. You can click on 'DEALER-NEW-RC-VERIFICATION' action button to proceed to the next stage.