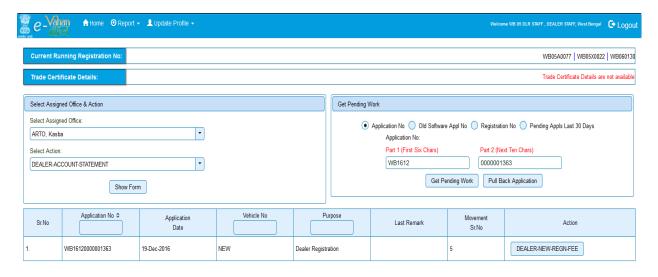

**STEP 9:** Click on 'DEALER-NEW-REGN-FEE' button to proceed to the next stage.

STEP 10: Click on 'ADD TO CART' button.

| NEW VEHICLE FEE / TAX COLLECTION                      |                |                                                         |            |             |                |               |                  |               | My Cart      |                        |                       |               |               |             |
|-------------------------------------------------------|----------------|---------------------------------------------------------|------------|-------------|----------------|---------------|------------------|---------------|--------------|------------------------|-----------------------|---------------|---------------|-------------|
|                                                       |                |                                                         |            |             | 1121           | · · · ·       | CIDE, III.       | COLLECT       |              |                        |                       | Cart E        |               | lo Of Appls |
|                                                       |                | Vehicle No                                              |            |             |                |               | Applicati        | on No:        |              |                        |                       | 1<br>New Cart | 2 2           |             |
| NEW NEW                                               |                |                                                         |            |             |                |               | WB16120000001363 |               |              |                        | WB5T161100000002 1    |               |               |             |
|                                                       |                |                                                         |            |             |                |               |                  |               |              |                        |                       | <             |               |             |
| e Collecti                                            | on Information | Owner Information                                       | Vehicle In | nformation  |                |               |                  |               |              |                        |                       |               |               |             |
|                                                       |                |                                                         |            |             | Vehicle Regi   | stration No v | vill be Generat  | ed from the S | eries WB06.  |                        |                       |               |               |             |
|                                                       | Cha            | ner Name: TEST<br>ssis No: ME3U3K<br>icle: ( Non-Transp |            |             | ( 2WN ) ( PETR |               | Engine           |               | GK159109 ( N | EW)<br>ase Date: 19-De | ec-2016 )             |               |               |             |
| S.No. Description Fee Amount Fine Amount Total Amount |                |                                                         |            |             |                |               |                  |               |              |                        |                       |               |               |             |
| S.No.                                                 |                | Description                                             |            | 1 66        | Alliount       |               | Fine Am          | ount          |              | Iotal Amoun            | t                     |               |               |             |
| S.No.<br>1.                                           | Transaction Fe | ·                                                       | •          | 100         | Amount         | 20            | Fine Am          | ount (        |              | Iotal Amoun            | t 20                  |               |               |             |
|                                                       | Transaction Fe | e                                                       | -          | 100         | Amount         | 60            | Fine Am          |               |              | Iotal Amoun            | 20<br>60              |               |               |             |
| 1.                                                    |                | on<br>pection Fee                                       | •          |             | Aniount        | 60<br>50      | Fine Am          | (             |              | Iotal Amoun            | 20<br>60<br>50        |               |               |             |
| 1.<br>2.                                              | New Registrati | on<br>pection Fee                                       | -          | 100         | Amount         | 60            | Fine Am          | (             |              | Iotal Amoun            | 20<br>60              |               |               |             |
| 1.<br>2.<br>3.                                        | New Registrati | on<br>pection Fee                                       | •          |             | Amount         | 60<br>50      | Fine Affic       | (             |              | Iotal Amoun            | 20<br>60<br>50        |               |               |             |
| 1.<br>2.<br>3.                                        | New Registrati | pection Fee<br>Gran                                     | •          |             | Tax Amount     | 60<br>50      | Addi Tax2        | (             |              | Rebate                 | 20<br>60<br>50        | Prev Adj      | Total         | TaxBre      |
| 1.<br>2.<br>3.<br>Tax Detail:                         | New Registrati | pection Fee  Gran  de No Of Units                       | Total:     | om Tax Upto |                | 50<br>130     |                  | (             | 0            |                        | 20<br>60<br>50<br>130 | Prev Adj 0    | Total<br>5800 | TaxBrea     |