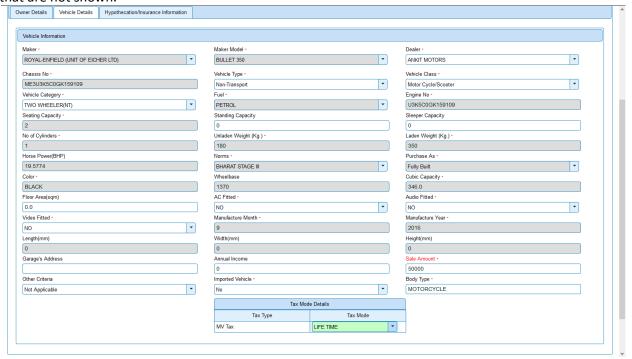

|                                                                                                                                                                        |           | Advance Registration No Alloted • |                                                         |          |                               |                            |
|------------------------------------------------------------------------------------------------------------------------------------------------------------------------|-----------|-----------------------------------|---------------------------------------------------------|----------|-------------------------------|----------------------------|
|                                                                                                                                                                        |           | NO                                | •                                                       |          |                               |                            |
| Details Vehicle Details Hypothecation/Insurance Information                                                                                                            | 7         |                                   |                                                         |          |                               |                            |
|                                                                                                                                                                        |           |                                   |                                                         |          |                               |                            |
| vner Information                                                                                                                                                       |           |                                   |                                                         |          |                               |                            |
| gistration Type                                                                                                                                                        |           | Purchase/Delivery Date -          | Owner Name •                                            |          |                               |                            |
| EW                                                                                                                                                                     | •         | 19-Dec-2016                       | TEST                                                    |          |                               |                            |
| mership Type •                                                                                                                                                         |           | Son/Wife/Daughter of •            | Ownership Serial *                                      |          |                               |                            |
| DIVIDUAL                                                                                                                                                               | •         | AAAA                              |                                                         | 1        |                               |                            |
| Owner Identification/Contacts Details                                                                                                                                  |           |                                   |                                                         |          |                               |                            |
| Owner Identification/Contacts Details                                                                                                                                  |           |                                   |                                                         |          |                               |                            |
| Owner Category -                                                                                                                                                       |           | Mobile No •                       |                                                         | Email ID |                               |                            |
| GENERAL                                                                                                                                                                | <b>T</b>  | 9564047190                        |                                                         |          |                               |                            |
| PAN No                                                                                                                                                                 | _         | Aadhar No                         | Passport No                                             |          |                               |                            |
|                                                                                                                                                                        |           | Voter ID                          | DL No                                                   |          |                               |                            |
| Dation Card No.                                                                                                                                                        |           | Voter ID                          | DE 140                                                  |          |                               |                            |
| Ration Card No                                                                                                                                                         |           |                                   | I .                                                     |          |                               |                            |
| Ration Card No                                                                                                                                                         |           |                                   |                                                         |          |                               |                            |
| Ration Card No  Current Address                                                                                                                                        |           |                                   | Permanent Address                                       |          |                               | Same as Current Address    |
|                                                                                                                                                                        | wn/City • |                                   | Permanent Address  House No. & Street Name -            |          | Village/Town/City •           | ✓Same as Current Address   |
| Current Address House No. & Street Name · Village/Tor SS DDD                                                                                                           | wn/City • |                                   |                                                         |          | Village/Town/City -           | Same as Current Address    |
| Current Address         Village/Tor           House No. & Street Name •         Village/Tor           SS         DDD           Landmark/Police Station         State • |           |                                   | House No. & Street Name - SS Landmark/Police Station    |          | DDD<br>State -                |                            |
| Current Address                                                                                                                                                        | ngal      | •                                 | House No. & Street Name - SS Landmark/Police Station FF |          | DDD<br>State •<br>West Bengal | Same as Current Address  ▼ |
| Current Address         Village/Tor           House No. & Street Name •         Village/Tor           SS         DDD           Landmark/Police Station         State • | ngal      |                                   | House No. & Street Name - SS Landmark/Police Station    |          | DDD<br>State -                |                            |

**STEP 4:** Some technical details of vehicle will show from Homologation portal. Fill up other Vehicle Details that are not shown.

**STEP 5:** Fill up 'Insurance details'. If vehicle is 'Hypothecated' then click on 'checkbox' and fill up Hypothecation details otherwise no need to click on checkbox.