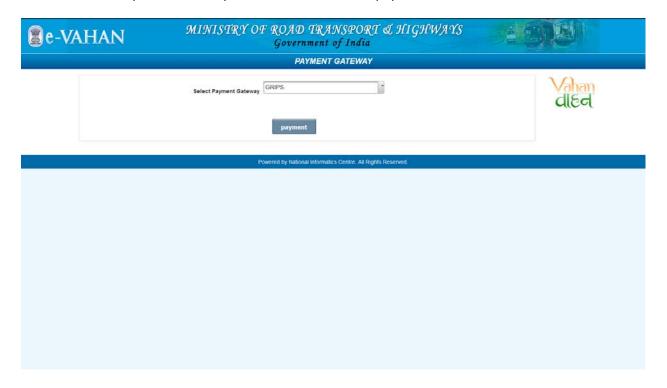

STEP 13: Select 'Payment Gateway' as 'GRIPS' and click on 'payment' button.

STEP 14: Click on 'confirm' button.

**STEP 15:** You should have internet banking facility with any of the Banks mentioned below to make online payment through 'GRIPS PORTAL'. Select the concerned bank to pay online through the selected bank.