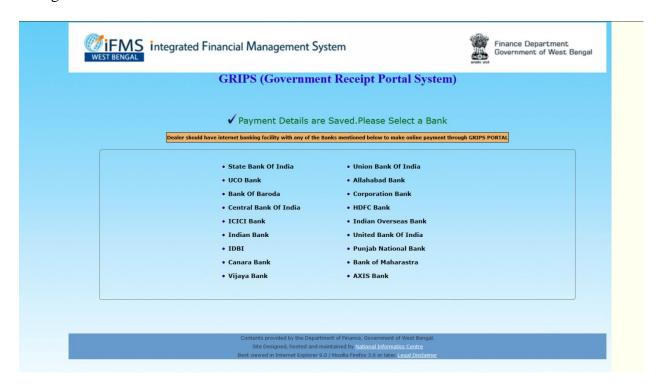

STEP 13: Select 'Payment Gateway' as 'GRIPS' and click on 'payment' button.

STEP 14: Click on 'confirm' button.

**STEP 15:** You should have internet banking facility with any of the Banks mentioned below to make online payment through 'GRIPS PORTAL'. Select the concerned bank to pay online through the selected bank.