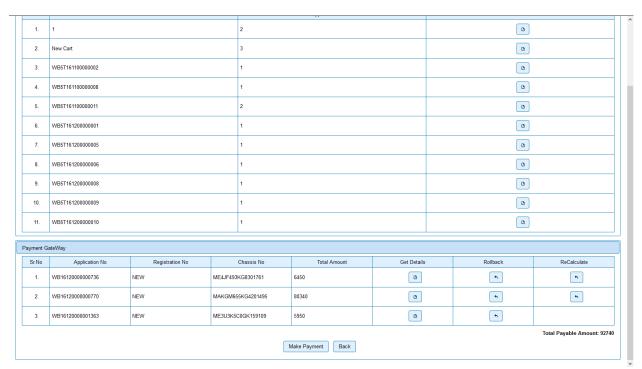

STEP 11: Select action 'DEALER-CART-PAYMENT' and click on' Show Form' button.

**STEP 12:** Click on 'Get Cart Details' button to make payment. Click on 'Rollback' button to revert back for rectification (If required). Click on 'Make Payment' button to payment for all new application.