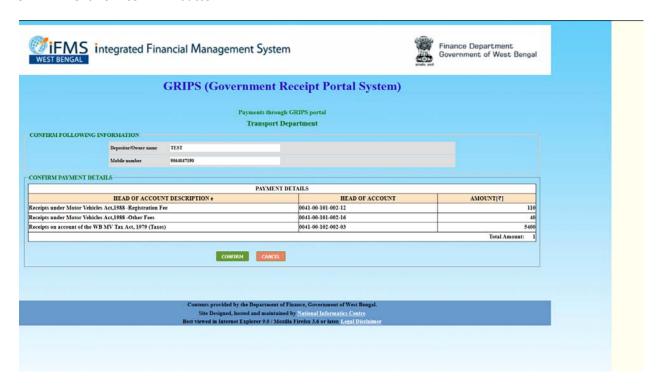

STEP 13: Select 'Payment Gateway' as 'GRIPS' and click on 'payment' button.

STEP 14: Click on 'confirm' button.

**STEP 15:** You should have internet banking facility with any of the Banks mentioned below to make online payment through 'GRIPS PORTAL'. Select the concerned bank to pay online through the selected bank.