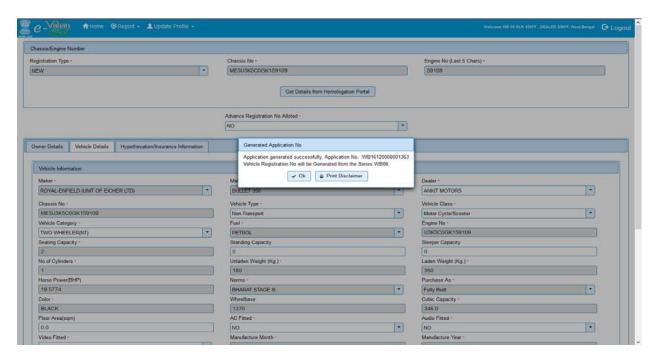

**STEP 6:** After filling up 'Owner Details', 'Vehicle Details', 'Hypothecation / Insurance Details' click on 'Save' button. Then 'Application No' will be generated automatically. You can click on 'Print Disclaimer' button to take print out of this 'disclaimer notice' for acceptance by the owner. Otherwise click on 'ok' button.