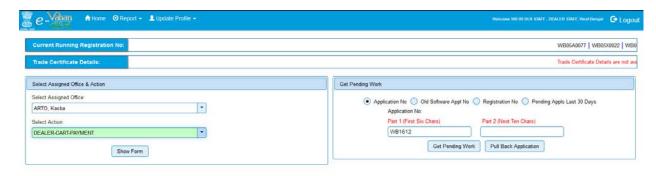

STEP 11: Select action 'DEALER-CART-PAYMENT' and click on' Show Form' button.

**STEP 12:** Click on 'Get Cart Details' button to make payment. Click on 'Rollback' button to revert back for rectification (If required). Click on 'Make Payment' button to payment for all new application.