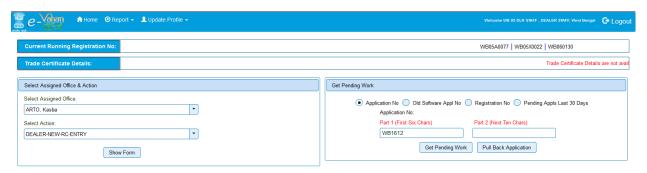

# **NEW RC ENTRY**

STEP 1: Log in with your user id and password in Dealer Login Panel. URL: "parivahan.gov.in"

STEP 2: Select action 'DEALER-NEW-RC-ENTRY' and click on 'Show Form' button.

**STEP 3:** Enter 'Chassis No' and last 5 characters of 'Engine no' then click on 'Get Details From Homologation Portal' button. Fill up 'Owner Detail's.

**STEP 7:** If wrong entry occurs, you can click on 'Pull Back Application' button to pull back data for rectification. If not, then click on 'Get Pending Work'. You can click on 'DEALER-NEW-RC-VERIFICATION' action button to proceed to the next stage.