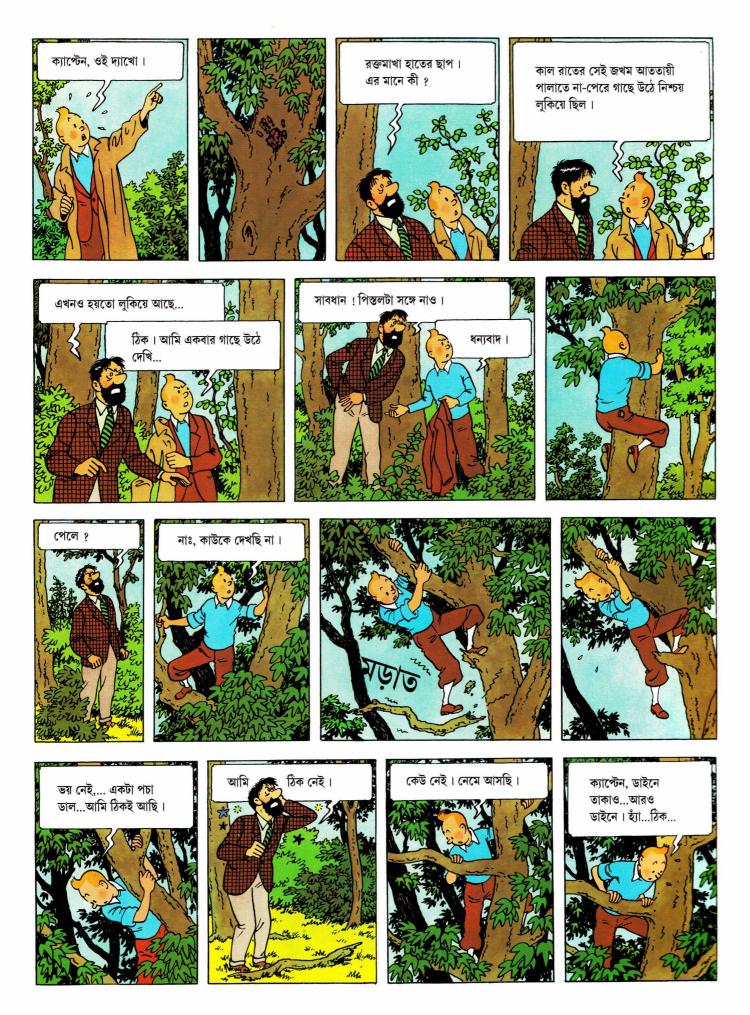

সুস্থ বলে বাড়ি থেকে খবর এসেছে। দয়া করে এখনই তিনি বাড়ি চলে যান।





অসম্ভব ! নিশ্চয় এটা একটা সাজানো ব্যাপার।

আমার তা মনে হয় না। সন্ডার্স-হার্ডিম্যান অভিযাত্রী-দলের ফোটোগ্রাফারের নাম ক্লার্কসন।



ভদ্রমহিলা ও ভদ্রমহোদয়বৃন্দ, এই ঘটনায় জামিলাও একটু অস্থির হয়ে পড়েছেন। সুতরাং হিপনোটিজ্মের বদলে এখন শুরু হবে রামন জারাটের ছোরার খেলা।





কিন্তু মুখটা যেন কীরকম চেনা-চেনা মনে হচ্ছে ?



এই খেলা খুব বিপজ্জনক খেলা । আপনারা একটাও কথা বলবেন না । একদম চুপ করে থাকুন...







(9



(10)



(11)



(12)



(13)



(14)









(15)









(17



(18)



(19



(20)







(23)











(28





(30)









(32)

V \*

\$<sup>4</sup> °∑} ⊗

1

7

DEATHLOS



(33)



(34)







এই, ছাতটা তল্লাশি করো তো !

চিমনি দিয়ে ছাতে ওঠা যায়, কেমন ?

VI আরে, ওই তো কে যেন ছুটে



(38)



(39)



(40



(41)



(42)



(43)























(45)



(46)





(48)



হাসপাতাল

রোজ একই সময় এই

হাসপাতালে কী হয়েছে ?...

49





(51)











(56



(57









কী ?







জলে ফেলে

দেওয়া যাক।





বড়ই মন্দ !





সিরিয়াস তো আজ সকালেই চলে গেল ।

দূর ছাই,

ইটটাকে তা হলে...





কপালটাই মন্দ

আমাদের !

কই, সিরিয়াস জাহাজ কোথায় ?





(59)





(61)











পাচাকামাক জাহাজে ? ক্যালাও যাচ্ছে ?... খুবই সম্ভব ৷...কী বললেন, আপনারাও পেরু যাচ্ছেন ?...ঈশ্বর আপনাদের সহায় হোন।



আগের রাত্রে ১৩ তারিখে ছিল। পেরুর জাহাজ



পরদিন...

কর্তা তাঁর চশমা ফেলে

চলে গেছেন।



নিশ্চয়। এবং যথাসম্ভব তাড়াতাড়ি।

তার আগে পুলিশকে সব জানানো







## অ্যার্জে-র দুঃসাহসী টিনটিন

বাংলায় টিনটিন কমিক্স সিরিজের বই



দুঃসাহসী টিনটিন-এর আরেকটি কমিক্স হাঙরহ্রদের বিভীষিকা

অ্যার্জে-র অন্যান্য কমিক্স জে-জেট