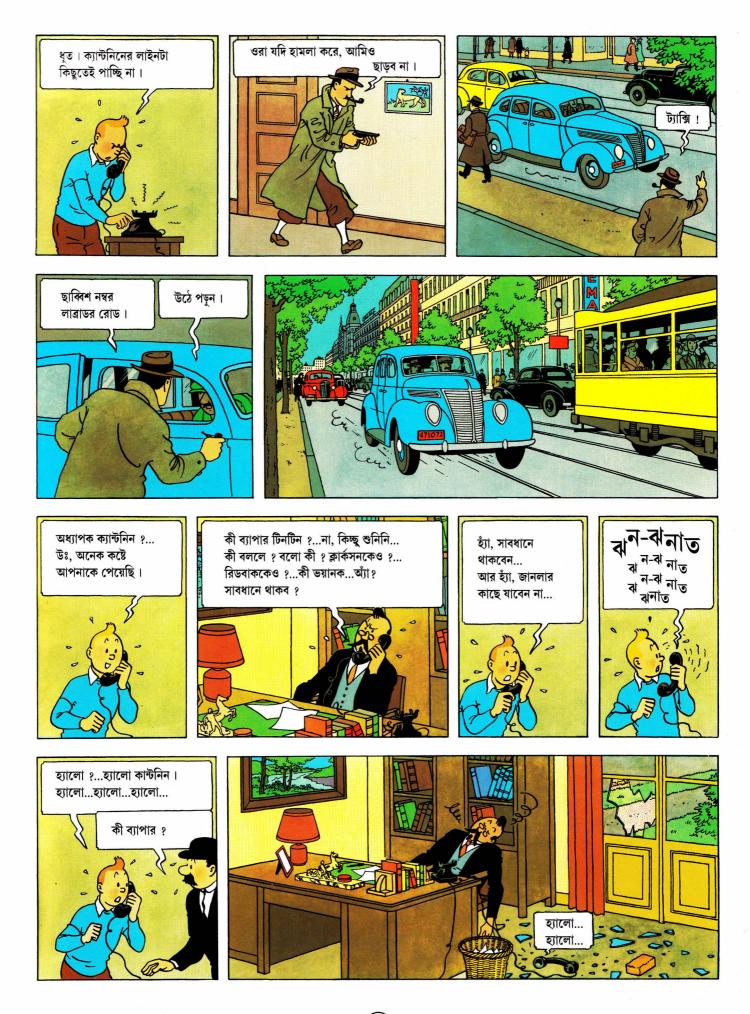

।









(1)



























(3



























(5)







(8)





ভদ্রমহিলা ও ভদ্রমহোদয়বৃন্দ, একটা জরুরি ঘোষণার জন্য কিছুক্ষণ আমাদের শো বন্ধ রাখতে হচ্ছে। এখানে কি মিসেস ক্লার্কসন বলে কেউ আছেন ? তাঁর স্বামী খুব অসুস্থ বলে বাড়ি থেকে খবর এসেছে। দয়া করে এখনই তিনি বাড়ি চলে যান।





অসম্ভব ! নিশ্চয় এটা একটা সাজানো ব্যাপার।

আমার তা মনে হয় না। সন্ডার্স-হার্ডিম্যান অভিযাত্রী-দলের ফোটোগ্রাফারের নাম ক্লার্কসন।



ভদ্রমহিলা ও ভদ্রমহোদয়বৃন্দ, এই ঘটনায় জামিলাও একটু অস্থির হয়ে পড়েছেন। সুতরাং হিপনোটিজ্মের বদলে এখন শুরু হবে রামন জারাটের ছোরার খেলা।





কিন্তু মুখটা যেন কীরকম চেনা-চেনা মনে হচ্ছে ?



এই খেলা খুব বিপজ্জনক খেলা । আপনারা একটাও কথা বলবেন না । একদম চুপ করে থাকুন...







(9



(10)



(11)



(12)



(13)



(14)









(15)









(17



(18)



(19



(20)







(23)











(28





(30)









(32)

V \*

\$<sup>4</sup> °∑} ⊗

1

7

DEATHLOS



(33)



(34)







এই, ছাতটা তল্লাশি করো তো !

চিমনি দিয়ে ছাতে ওঠা যায়, কেমন ?

VI আরে, ওই তো কে যেন ছুটে



(38)



(39)



(40



(41)



(42)



(43)























(45)



(46)





(48)



হাসপাতাল

রোজ একই সময় এই

হাসপাতালে কী হয়েছে ?...

49





(51)











(56



(57









কী ?







জলে ফেলে

দেওয়া যাক।





বড়ই মন্দ !





সিরিয়াস তো আজ সকালেই চলে গেল ।

দূর ছাই,

ইটটাকে তা হলে...





কপালটাই মন্দ

আমাদের !

কই, সিরিয়াস জাহাজ কোথায় ?





(59)





(61)











পাচাকামাক জাহাজে ? ক্যালাও যাচ্ছে ?... খুবই সম্ভব ৷...কী বললেন, আপনারাও পেরু যাচ্ছেন ?...ঈশ্বর আপনাদের সহায় হোন।



আগের রাত্রে ১৩ তারিখে ছিল। পেরুর জাহাজ



পরদিন...

কর্তা তাঁর চশমা ফেলে