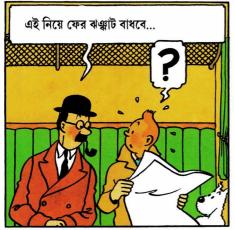

200.00

অভিযাত্রী-দলের প্রত্যাবর্তন লিভারপুল, বৃহস্পতিবার। সন্ডার্স-হার্ডিম্যান অভিযাত্রী-দলের সাতজন সদস্য আজ লিভারপুলে পৌঁছন। পেরু ও বলিভিয়ার নানা দুর্গামঅঞ্চলে দু'বছর তাঁরা বৈজ্ঞানিক অভিযান চালিয়েছিলেন। কয়েকটি প্রাচীন ইন্কা-সমাধি তাঁরা আবিষ্কার করেন। তার একটিতে ছিল রাজকীয় স্বর্ণমুকুট-পরা একটি মমি। প্রমাণ মিলেছে যে, এটি ইন্কা রাসকার কাপাকের সমাধি।