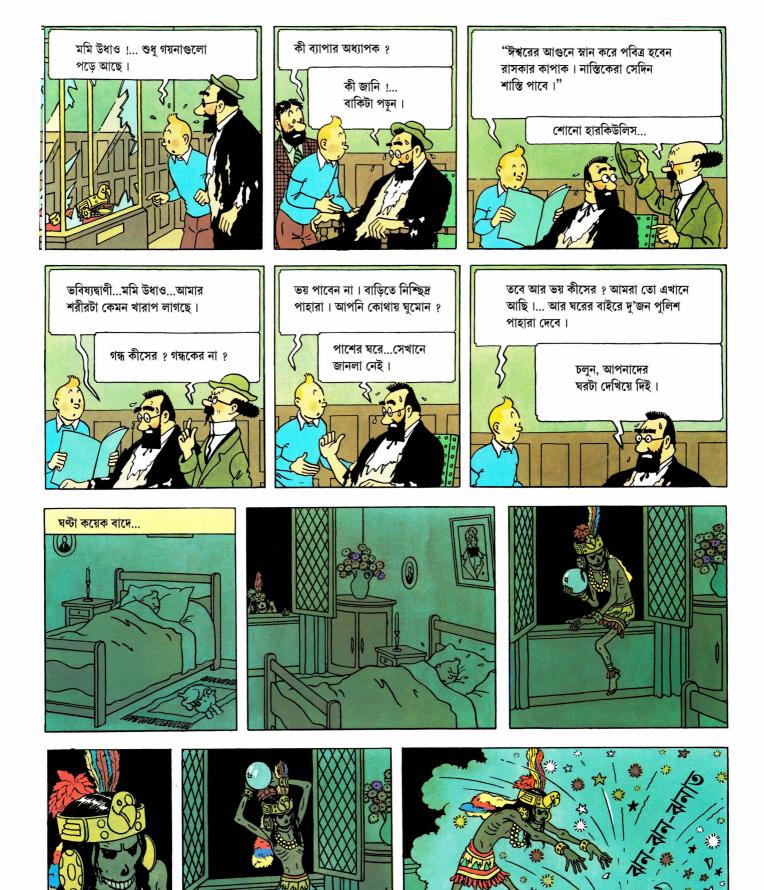

200.00

অভিযাত্রী-দলের প্রত্যাবর্তন লিভারপুল, বৃহস্পতিবার। সন্ডার্স-হার্ডিম্যান অভিযাত্রী-দলের সাতজন সদস্য আজ লিভারপুলে পৌঁছন। পেরু ও বলিভিয়ার নানা দুর্গামঅঞ্চলে দু'বছর তাঁরা বৈজ্ঞানিক অভিযান চালিয়েছিলেন। কয়েকটি প্রাচীন ইন্কা-সমাধি তাঁরা আবিষ্কার করেন। তার একটিতে ছিল রাজকীয় স্বর্ণমুকুট-পরা একটি মমি। প্রমাণ মিলেছে যে, এটি ইন্কা রাসকার কাপাকের সমাধি।

ফারাওয়ের সমাধি যাঁরা খুলেছিলেন, তাঁদের প্রত্যেকেই রহস্যময়ভাবে মারা যান। দেখবেন, এবারেও তা-ই হবে।

ঠিকই বলেছি। এসব সমাধি-টমাধির ব্যাপারে নাক গলাবার দরকার কী ।... অন্য দেশের লোকেরা তো আমাদের এসব ব্যাপারে নাক গলায় না।