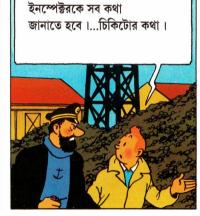

আগের রাত্রে ১৩ তারিখে ছিল। পেরুর জাহাজ

পরদিন...

কর্তা তাঁর চশমা ফেলে

চলে গেছেন।

নিশ্চয়। এবং যথাসম্ভব তাড়াতাড়ি।

তার আগে পুলিশকে সব জানানো