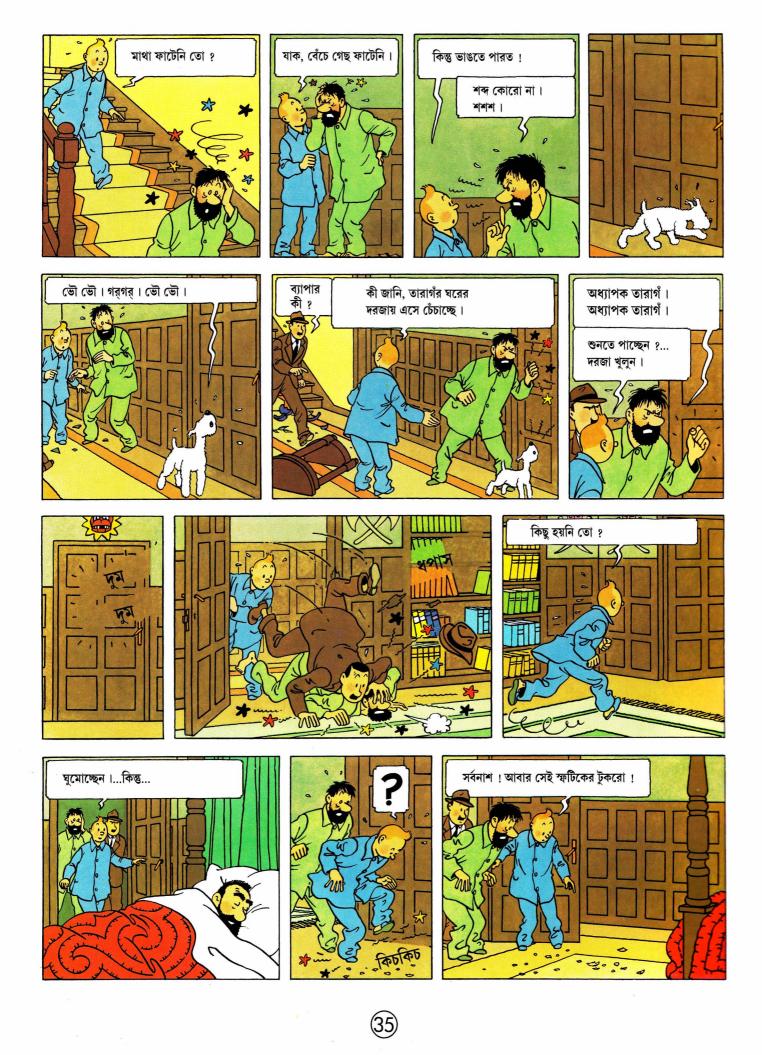

ফারাওয়ের সমাধি যাঁরা খুলেছিলেন, তাঁদের প্রত্যেকেই রহস্যময়ভাবে মারা যান। দেখবেন, এবারেও তা-ই হবে।

ঠিকই বলেছি। এসব সমাধি-টমাধির ব্যাপারে নাক গলাবার দরকার কী ।... অন্য দেশের লোকেরা তো আমাদের এসব ব্যাপারে নাক গলায় না।