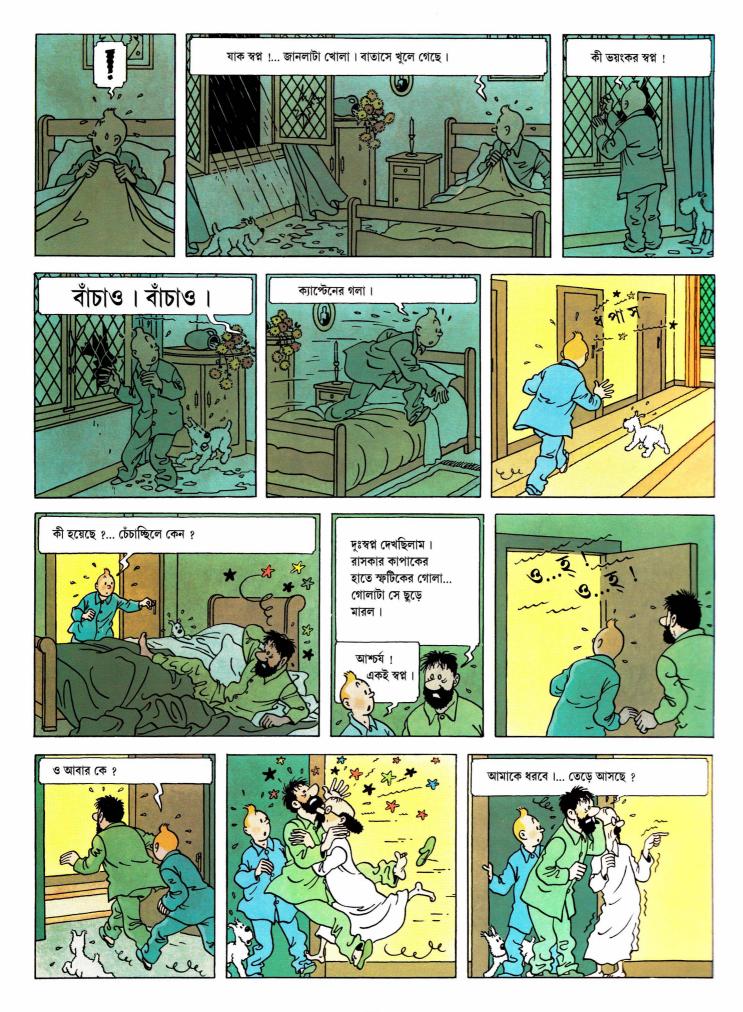

ফারাওয়ের সমাধি যাঁরা খুলেছিলেন, তাঁদের প্রত্যেকেই রহস্যময়ভাবে মারা যান। দেখবেন, এবারেও তা-ই হবে।

ঠিকই বলেছি। এসব সমাধি-টমাধির ব্যাপারে নাক গলাবার দরকার কী ।... অন্য দেশের লোকেরা তো আমাদের এসব ব্যাপারে নাক গলায় না।