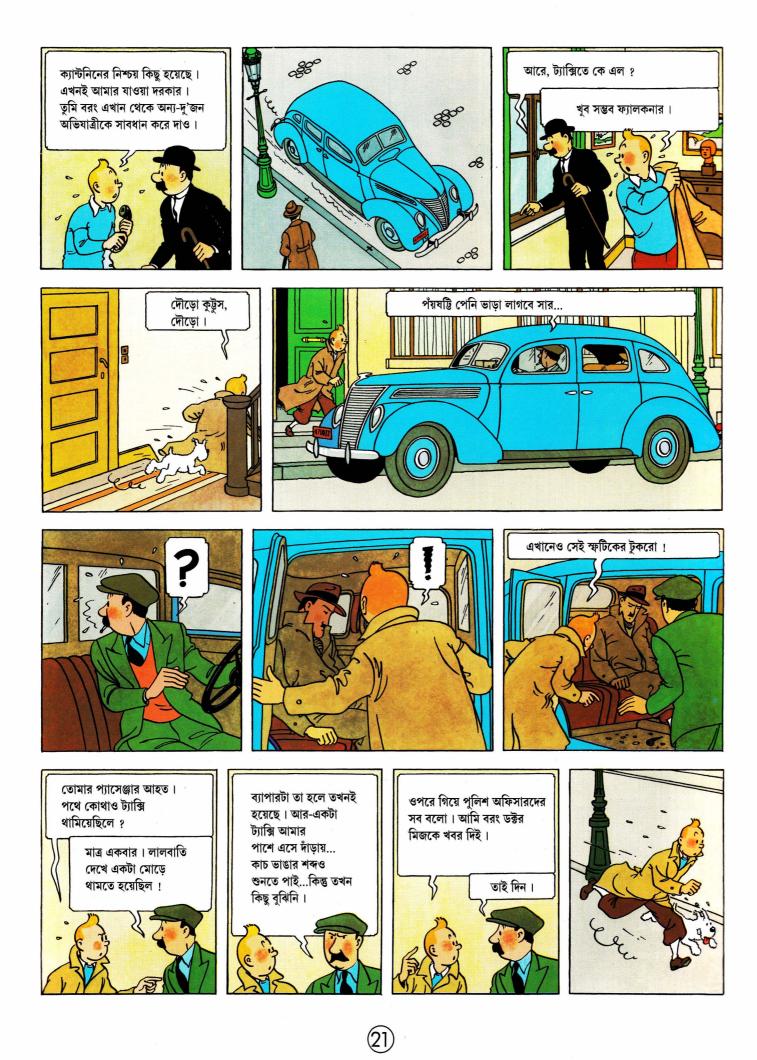

(1)



























(3



























(5)







(8)





ভদ্রমহিলা ও ভদ্রমহোদয়বৃন্দ, একটা জরুরি ঘোষণার জন্য কিছুক্ষণ আমাদের শো বন্ধ রাখতে হচ্ছে। এখানে কি মিসেস ক্লার্কসন বলে কেউ আছেন ? তাঁর স্বামী খুব অসুস্থ বলে বাড়ি থেকে খবর এসেছে। দয়া করে এখনই তিনি বাড়ি চলে যান।





অসম্ভব ! নিশ্চয় এটা একটা সাজানো ব্যাপার।

আমার তা মনে হয় না। সন্ডার্স-হার্ডিম্যান অভিযাত্রী-দলের ফোটোগ্রাফারের নাম ক্লার্কসন।



ভদ্রমহিলা ও ভদ্রমহোদয়বৃন্দ, এই ঘটনায় জামিলাও একটু অস্থির হয়ে পড়েছেন। সুতরাং হিপনোটিজ্মের বদলে এখন শুরু হবে রামন জারাটের ছোরার খেলা।





কিন্তু মুখটা যেন কীরকম চেনা-চেনা মনে হচ্ছে ?



এই খেলা খুব বিপজ্জনক খেলা । আপনারা একটাও কথা বলবেন না । একদম চুপ করে থাকুন...







(9



(10)



(11)



(12)



(13)



(14)









(15)









(17



(18)



(19



(20)







(23)











(28





(30)









(32)

V \*

\$<sup>4</sup> °∑} ⊗

1

7

DEATHLOS



(33)



(34)







এই, ছাতটা তল্লাশি করো তো !

চিমনি দিয়ে ছাতে ওঠা যায়, কেমন ?

VI আরে, ওই তো কে যেন ছুটে



(38)



(39)



(40



(41)



(42)



(43)























(45)



(46)





(48)



হাসপাতাল

রোজ একই সময় এই

হাসপাতালে কী হয়েছে ?...

49





(51)











(56



(57









কী ?







জলে ফেলে

দেওয়া যাক।





বড়ই মন্দ !





সিরিয়াস তো আজ সকালেই চলে গেল ।

দূর ছাই,

ইটটাকে তা হলে...





কপালটাই মন্দ

আমাদের !

কই, সিরিয়াস জাহাজ কোথায় ?





(59)





(61)











পাচাকামাক জাহাজে ? ক্যালাও যাচ্ছে ?... খুবই সম্ভব ৷...কী বললেন, আপনারাও পেরু যাচ্ছেন ?...ঈশ্বর আপনাদের সহায় হোন।



আগের রাত্রে ১৩ তারিখে ছিল। পেরুর জাহাজ



পরদিন...

কর্তা তাঁর চশমা ফেলে

চলে গে