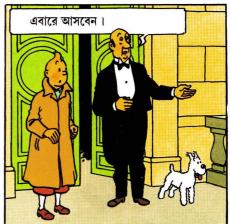

আগের রাত্রে ১৩ তারিখে ছিল। পেরুর জাহাজ

পরদিন...

কর্তা তাঁর চশমা ফেলে

চলে গেছেন।

নিশ্চয়। এবং যথাসম্ভব তাড়াতাড়ি।

তার আগে পুলিশকে সব জানানো