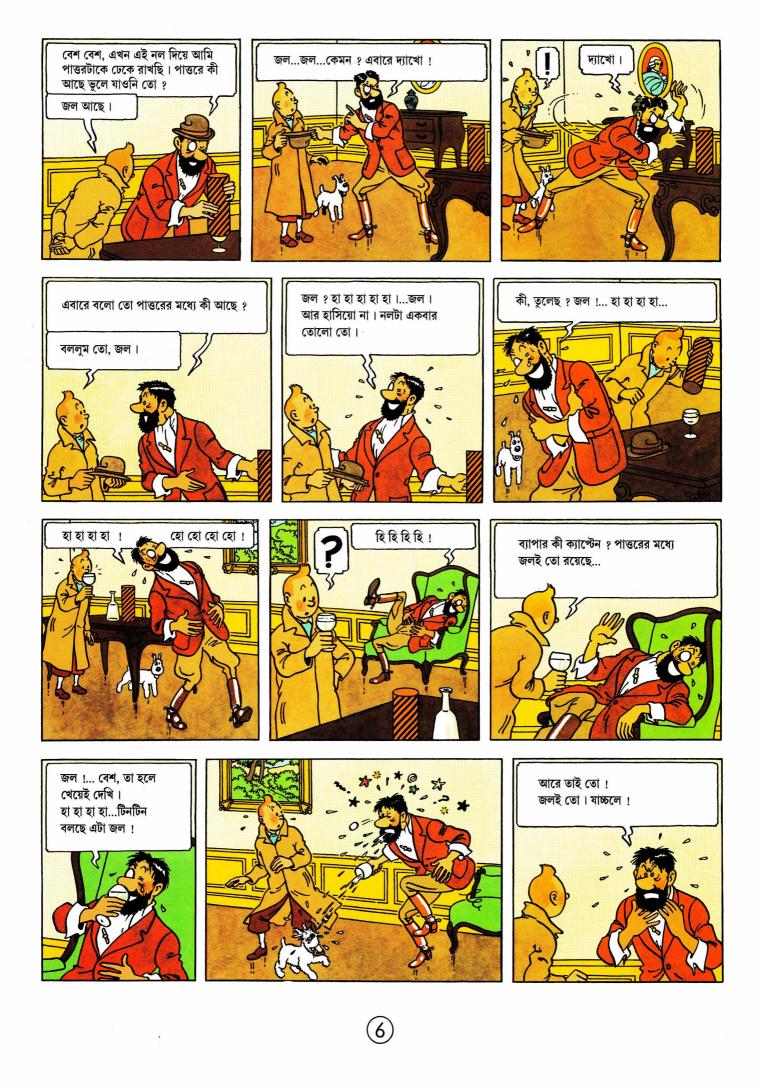

(1)

(3

(5)

(8)

ভদ্রমহিলা ও ভদ্রমহোদয়বৃন্দ, একটা জরুরি ঘোষণার জন্য কিছুক্ষণ আমাদের শো বন্ধ রাখতে হচ্ছে। এখানে কি মিসেস ক্লার্কসন বলে কেউ আছেন ? তাঁর স্বামী খুব অসুস্থ বলে বাড়ি থেকে খবর এসেছে। দয়া করে এখনই তিনি বাড়ি চলে যান।

অসম্ভব ! নিশ্চয় এটা একটা সাজানো ব্যাপার।

আমার তা মনে হয় না। সন্ডার্স-হার্ডিম্যান অভিযাত্রী-দলের ফোটোগ্রাফারের নাম ক্লার্কসন।

ভদ্রমহিলা ও ভদ্রমহোদয়বৃন্দ, এই ঘটনায় জামিলাও একটু অস্থির হয়ে পড়েছেন। সুতরাং হিপনোটিজ্মের বদলে এখন শুরু হবে রামন জারাটের ছোরার খেলা।

কিন্তু মুখটা যেন কীরকম চেনা-চেনা মনে হচ্ছে ?

এই খেলা খুব বিপজ্জনক খেলা । আপনারা একটাও কথা বলবেন না । একদম চুপ করে থাকুন...

(9

(10)

(11)

(12)

(13)

(14)