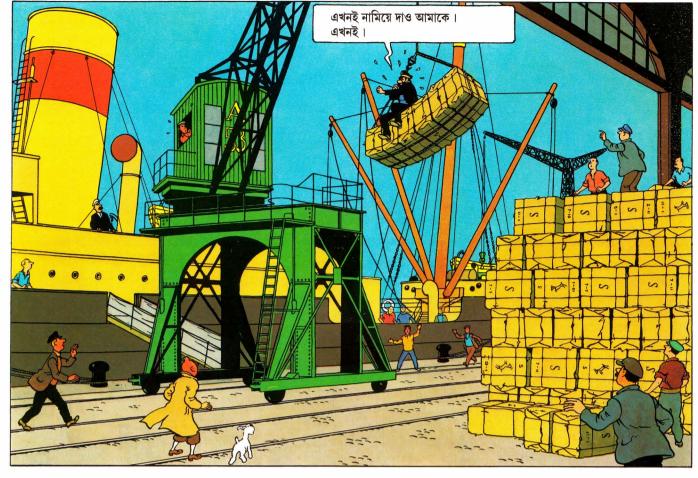

(1)

(3

(5)

(8)

ভদ্রমহিলা ও ভদ্রমহোদয়বৃন্দ, একটা জরুরি ঘোষণার জন্য কিছুক্ষণ আমাদের শো বন্ধ রাখতে হচ্ছে। এখানে কি মিসেস ক্লার্কসন বলে কেউ আছেন ? তাঁর স্বামী খুব অসুস্থ বলে বাড়ি থেকে খবর এসেছে। দয়া করে এখনই তিনি বাড়ি চলে যান।

অসম্ভব ! নিশ্চয় এটা একটা সাজানো ব্যাপার।

আমার তা মনে হয় না। সন্ডার্স-হার্ডিম্যান অভিযাত্রী-দলের ফোটোগ্রাফারের নাম ক্লার্কসন।

ভদ্রমহিলা ও ভদ্রমহোদয়বৃন্দ, এই ঘটনায় জামিলাও একটু অস্থির হয়ে পড়েছেন। সুতরাং হিপনোটিজ্মের বদলে এখন শুরু হবে রামন জারাটের ছোরার খেলা।

কিন্তু মুখটা যেন কীরকম চেনা-চেনা মনে হচ্ছে ?

এই খেলা খুব বিপজ্জনক খেলা । আপনারা একটাও কথা বলবেন না । একদম চুপ করে থাকুন...

(9

(10)

(11)

(12)

(13)

(14)