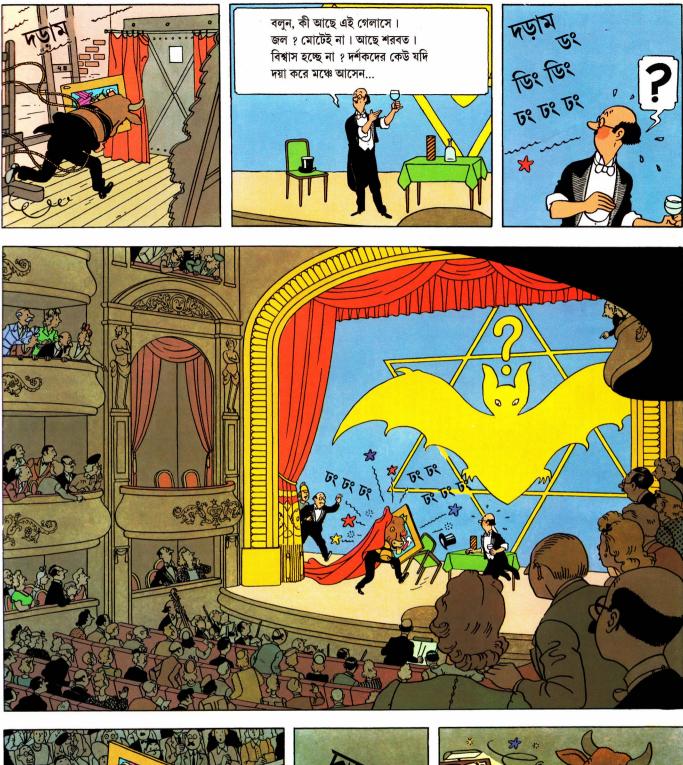

(1)

(3

(5)

(8)

ভদ্রমহিলা ও ভদ্রমহোদয়বৃন্দ, একটা জরুরি ঘোষণার জন্য কিছুক্ষণ আমাদের শো বন্ধ রাখতে হচ্ছে। এখানে কি মিসেস ক্লার্কসন বলে কেউ আছেন ? তাঁর স্বামী খুব অসুস্থ বলে বাড়ি থেকে খবর এসেছে। দয়া করে এখনই তিনি বাড়ি চলে যান।

অসম্ভব ! নিশ্চয় এটা একটা সাজানো ব্যাপার।

আমার তা মনে হয় না। সন্ডার্স-হার্ডিম্যান অভিযাত্রী-দলের ফোটোগ্রাফারের নাম ক্লার্কসন।

ভদ্রমহিলা ও ভদ্রমহোদয়বৃন্দ, এই ঘটনায় জামিলাও একটু অস্থির হয়ে পড়েছেন। সুতরাং হিপনোটিজ্মের বদলে এখন শুরু হবে রামন জারাটের ছোরার খেলা।