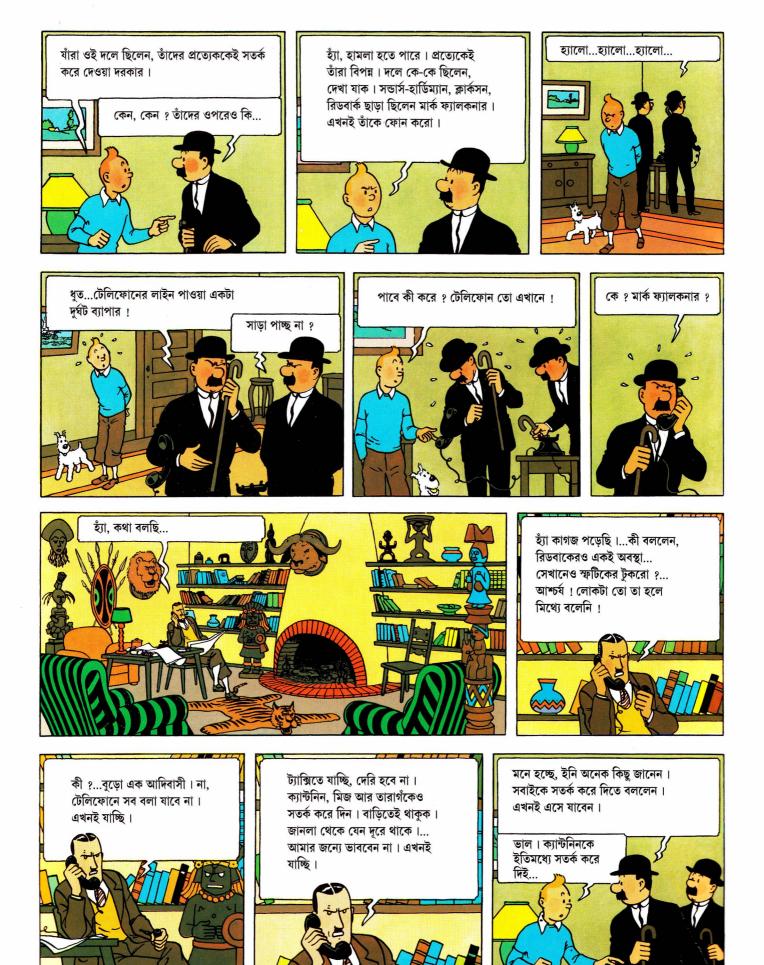

অসম্ভব ! নিশ্চয় এটা একটা সাজানো ব্যাপার।

আমার তা মনে হয় না। সন্ডার্স-হার্ডিম্যান অভিযাত্রী-দলের ফোটোগ্রাফারের নাম ক্লার্কসন।

ভদ্রমহিলা ও ভদ্রমহোদয়বৃন্দ, এই ঘটনায় জামিলাও একটু অস্থির হয়ে পড়েছেন। সুতরাং হিপনোটিজ্মের বদলে এখন শুরু হবে রামন জারাটের ছোরার খেলা।

কিন্তু মুখটা যেন কীরকম চেনা-চেনা মনে হচ্ছে ?

এই খেলা খুব বিপজ্জনক খেলা । আপনারা একটাও কথা বলবেন না । একদম চুপ করে থাকুন...

(9

(10)

(11)

(12)

(13)

(14)