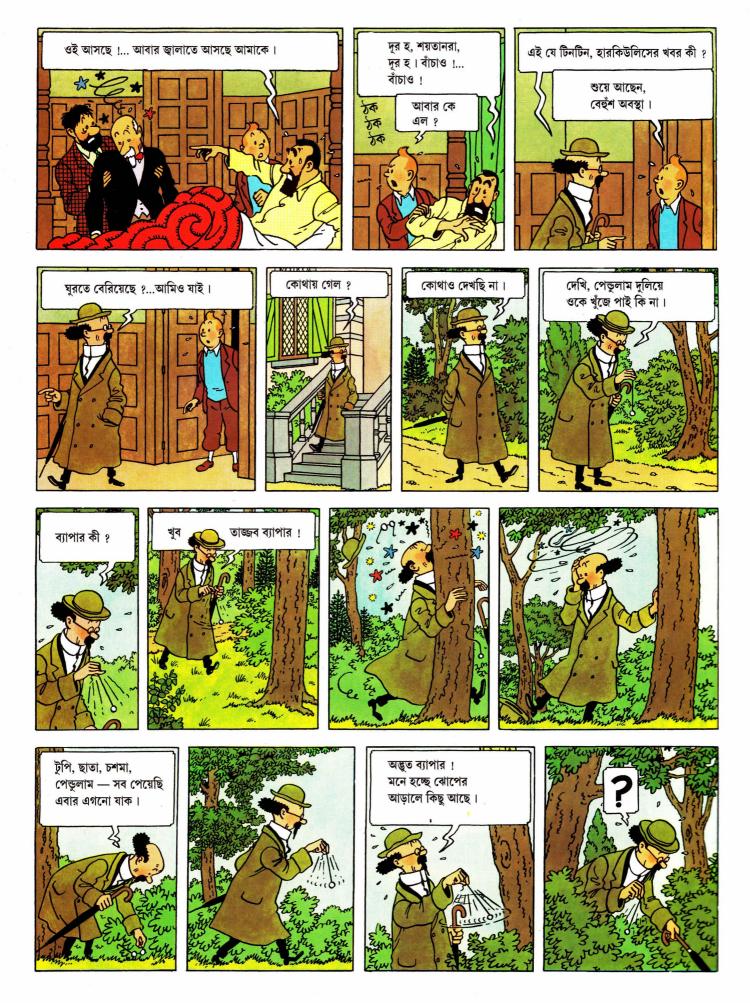

ঁর স্বামী খুব অসুস্থ বলে বাড়ি থেকে খবর এসেছে। দয়া করে এখনই তিনি বাড়ি চলে যান।





অসম্ভব ! নিশ্চয় এটা একটা সাজানো ব্যাপার।

আমার তা মনে হয় না। সন্ডার্স-হার্ডিম্যান অভিযাত্রী-দলের ফোটোগ্রাফারের নাম ক্লার্কসন।



ভদ্রমহিলা ও ভদ্রমহোদয়বৃন্দ, এই ঘটনায় জামিলাও একটু অস্থির হয়ে পড়েছেন। সুতরাং হিপনোটিজ্মের বদলে এখন শুরু হবে রামন জারাটের ছোরার খেলা।





কিন্তু মুখটা যেন কীরকম চেনা-চেনা মনে হচ্ছে ?



এই খেলা খুব বিপজ্জনক খেলা । আপনারা একটাও কথা বলবেন না । একদম চুপ করে থাকুন...







(9



(10)



(11)



(12)



(13)



(14)









(15)









(17



(18)



(19



(20)







(23)











(28





(30)









(32)

V \*

\$<sup>4</sup> °∑} ⊗

1

7

DEATHLOS



(33)



(34)







এই, ছাতটা তল্লাশি করো তো !

চিমনি দিয়ে ছাতে ওঠা যায়, কেমন ?

VI আরে, ওই তো কে যেন ছুটে



(38)



(39)



(40



(41)



(42)



(43)























(45)



(46)





(48)



হাসপাতাল

রোজ একই সময় এই

হাসপাতালে কী হয়েছে ?...

49





(51)











(56



(57









কী ?







জলে ফেলে

দেওয়া যাক।





বড়ই মন্দ !





সিরিয়াস তো আজ সকালেই চলে গেল ।

দূর ছাই,

ইটটাকে তা হলে...





কপালটাই মন্দ

আমাদের !

কই, সিরিয়াস জাহাজ কোথায় ?





(59)





(61)











পাচাকামাক জাহাজে ? ক্যালাও যাচ্ছে ?... খুবই সম্ভব ৷...কী বললেন, আপনারাও পেরু যাচ্ছেন ?...ঈশ্বর আপনাদের সহায় হোন।



আগের রাত্রে ১৩ তারিখে ছিল। পেরুর জাহাজ



পরদিন...

কর্তা তাঁর চশমা ফেলে

চলে গেছেন।



নিশ্চয়। এবং যথাসম্ভব তাড়াতাড়ি।

তার আগে পুলিশকে সব জানানো







## অ্যার্জে-র দুঃসাহসী টিনটিন

বাংলায় টিনটিন কমিক্স সিরিজের বই



দুঃসাহসী টিনটিন-এর আরেকটি কমিক্স হাঙরহ্রদের বিভীষিকা

অ্যার্জে-র অন্যান্