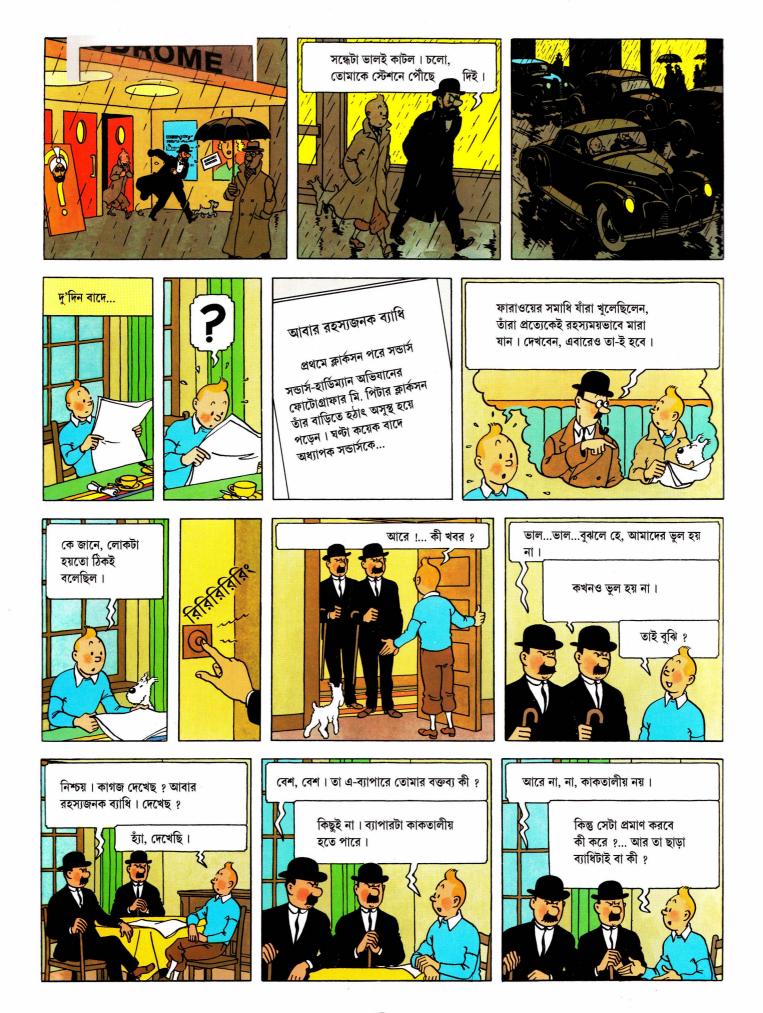

200.00

অভিযাত্রী-দলের প্রত্যাবর্তন লিভারপুল, বৃহস্পতিবার। সন্ডার্স-হার্ডিম্যান অভিযাত্রী-দলের সাতজন সদস্য আজ লিভারপুলে পৌঁছন। পেরু ও বলিভিয়ার নানা দুর্গামঅঞ্চলে দু'বছর তাঁরা বৈজ্ঞানিক অভিযান চালিয়েছিলেন। কয়েকটি প্রাচীন ইন্কা-সমাধি তাঁরা আবিষ্কার করেন। তার একটিতে ছিল রাজকীয় স্বর্ণমুকুট-পরা একটি মমি। প্রমাণ মিলেছে যে, এটি ইন্কা রাসকার কাপাকের সমাধি।

ফারাওয়ের সমাধি যাঁরা খুলেছিলেন, তাঁদের প্রত্যেকেই রহস্যময়ভাবে মারা যান। দেখবেন, এবারেও তা-ই হবে।

ঠিকই বলেছি। এসব সমাধি-টমাধির ব্যাপারে নাক গলাবার দরকার কী ।... অন্য দেশের লোকেরা তো আমাদের এসব ব্যাপারে নাক গলায় না।

অসম্ভব ! নিশ্চয় এটা একটা সাজানো ব্যাপার।

আমার তা মনে হয় না। সন্ডার্স-হার্ডিম্যান অভিযাত্রী-দলের ফোটোগ্রাফারের নাম ক্লার্কসন।

ভদ্রমহিলা ও ভদ্রমহোদয়বৃন্দ, এই ঘটনায় জামিলাও একটু অস্থির হয়ে পড়েছেন। সুতরাং হিপনোটিজ্মের বদলে এখন শুরু হবে রামন জারাটের ছোরার খেলা।