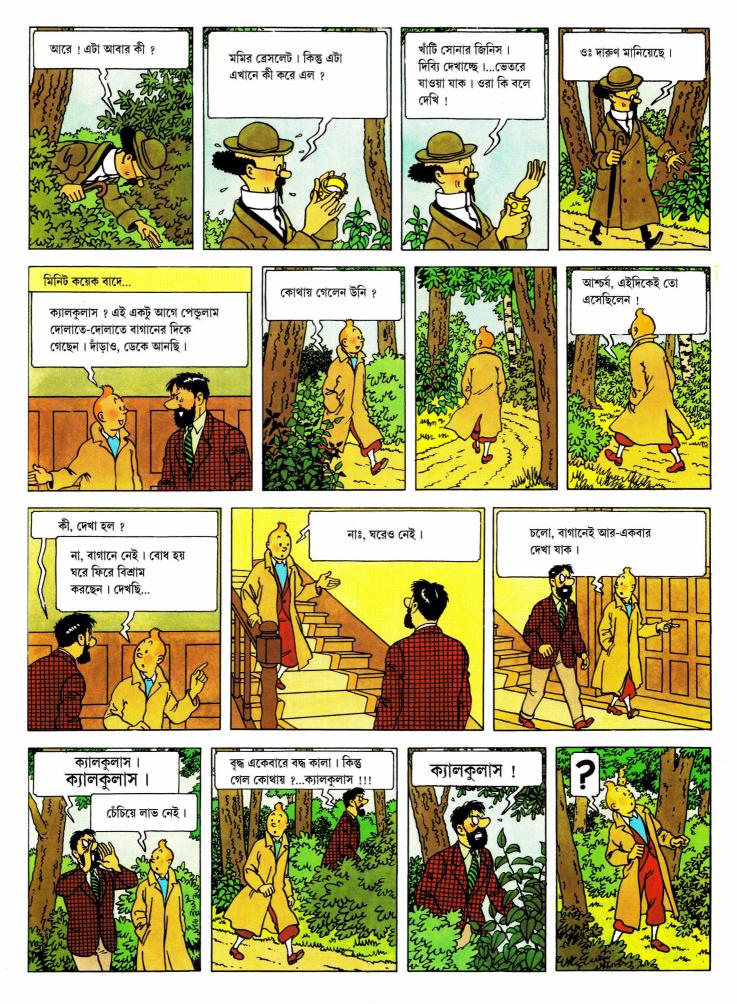

ী খুব অসুস্থ বলে বাড়ি থেকে খবর এসেছে। দয়া করে এখনই তিনি বাড়ি চলে যান।





অসম্ভব ! নিশ্চয় এটা একটা সাজানো ব্যাপার।

আমার তা মনে হয় না। সন্ডার্স-হার্ডিম্যান অভিযাত্রী-দলের ফোটোগ্রাফারের নাম ক্লার্কসন।



ভদ্রমহিলা ও ভদ্রমহোদয়বৃন্দ, এই ঘটনায় জামিলাও একটু অস্থির হয়ে পড়েছেন। সুতরাং হিপনোটিজ্মের বদলে এখন শুরু হবে রামন জারাটের ছোরার খেলা।





কিন্তু মুখটা যেন কীরকম চেনা-চেনা মনে হচ্ছে ?



এই খেলা খুব বিপজ্জনক খেলা । আপনারা একটাও কথা বলবেন না । একদম চুপ করে থাকুন...







(9



(10)



(11)



(12)



(13)



(14)









(15)









(17



(18)



(19



(20)







(23)











(28





(30)









(32)

V \*

\$<sup>4</sup> °∑} ⊗

1

7

DEATHLOS



(33)



(34)







এই, ছাতটা তল্লাশি করো তো !

চিমনি দিয়ে ছাতে ওঠা যায়, কেমন ?

VI আরে, ওই তো কে যেন ছুটে



(38)



(39)



(40



(41)



(42)



(43)























(45)



(46)





(48)



হাসপাতাল

রোজ একই সময় এই

হাসপাতালে কী হয়েছে ?...

49





(51)











(56



(57









কী ?







জলে ফেলে

দেওয়া যাক।





বড়ই মন্দ !





সিরিয়াস তো আজ সকালেই চলে গেল ।

দূর ছাই,

ইটটাকে তা হলে...





কপালটাই মন্দ

আমাদের !

কই, সিরিয়াস জাহাজ কোথায় ?





(59)





(61)











পাচাকামাক জাহাজে ? ক্যালাও যাচ্ছে ?... খুবই সম্ভব ৷...কী বললেন, আপনারাও পেরু যাচ্ছেন ?...ঈশ্বর আপনাদের সহায় হোন।



আগের রাত্রে ১৩ তারিখে ছিল। পেরুর জাহাজ



পরদিন...

কর্তা তাঁর চশমা ফেলে

চলে গেছেন।



নিশ্চয়। এবং যথাসম্ভব তাড়াতাড়ি।

তার আগে পুলিশকে সব জানানো







## অ্যার্জে-র দুঃসাহসী টিনটিন

বাংলায় টিনটিন কমিক্স সিরিজের বই



দুঃসাহসী টিনটিন-এর আরেকটি কমিক্স হাঙরহ্রদের বিভীষিকা

অ্যার্জে-র অন্যান্য কমিক্স