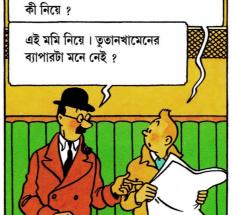

200.00

অভিযাত্রী-দলের প্রত্যাবর্তন লিভারপুল, বৃহস্পতিবার। সন্ডার্স-হার্ডিম্যান অভিযাত্রী-দলের সাতজন সদস্য আজ লিভারপুলে পৌঁছন। পেরু ও বলিভিয়ার নানা দুর্গামঅঞ্চলে দু'বছর তাঁরা বৈজ্ঞানিক অভিযান চালিয়েছিলেন। কয়েকটি প্রাচীন ইন্কা-সমাধি তাঁরা আবিষ্কার করেন। তার একটিতে ছিল রাজকীয় স্বর্ণমুকুট-পরা একটি মমি। প্রমাণ মিলেছে যে, এটি ইন্কা রাসকার কাপাকের সমাধি।