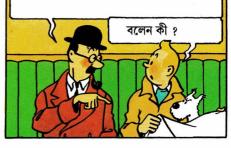

200.00

অভিযাত্রী-দলের প্রত্যাবর্তন লিভারপুল, বৃহস্পতিবার। সন্ডার্স-হার্ডিম্যান অভিযাত্রী-দলের সাতজন সদস্য আজ লিভারপুলে পৌঁছন। পেরু ও বলিভিয়ার নানা দুর্গামঅঞ্চলে দু'বছর তাঁরা বৈজ্ঞানিক অভিযান চালিয়েছিলেন। কয়েকটি প্রাচীন ইন্কা-সমাধি তাঁরা আবিষ্কার করেন। তার একটিতে ছিল রাজকীয় স্বর্ণমুকুট-পরা একটি মমি। প্রমাণ মিলেছে যে, এটি ইন্কা রাসকার কাপাকের সমাধি।