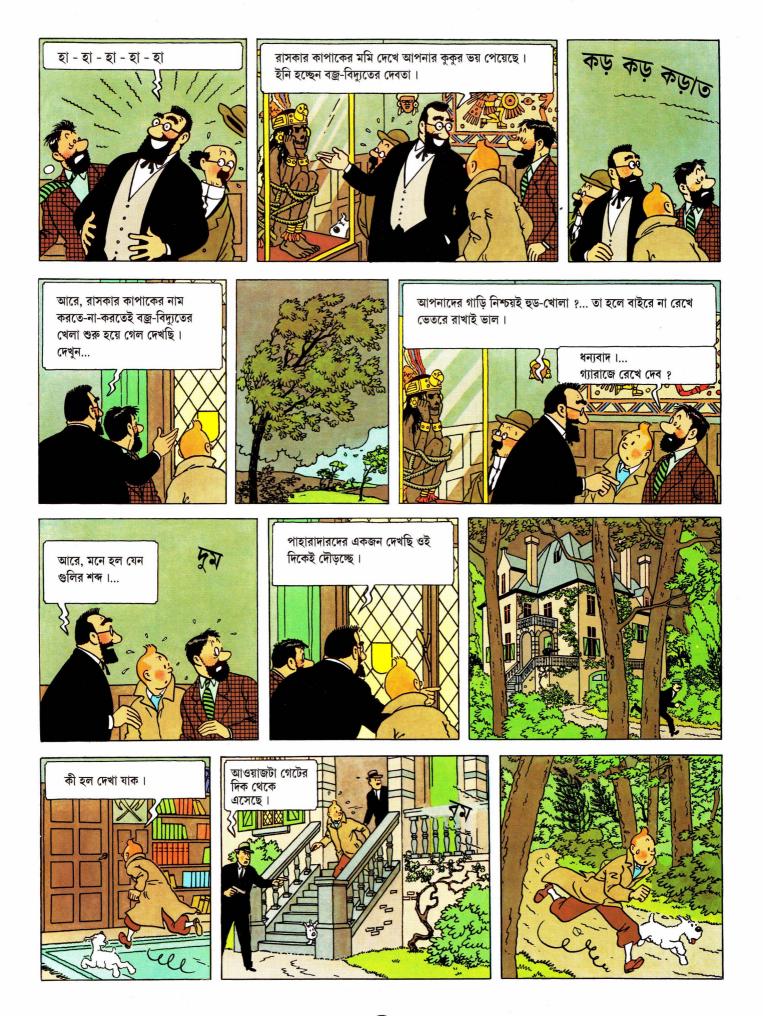

ফারাওয়ের সমাধি যাঁরা খুলেছিলেন, তাঁদের প্রত্যেকেই রহস্যময়ভাবে মারা যান। দেখবেন, এবারেও তা-ই হবে।

ঠিকই বলেছি। এসব সমাধি-টমাধির ব্যাপারে নাক গলাবার দরকার কী ।... অন্য দেশের লোকেরা তো আমাদের এসব ব্যাপারে নাক গলায় না।