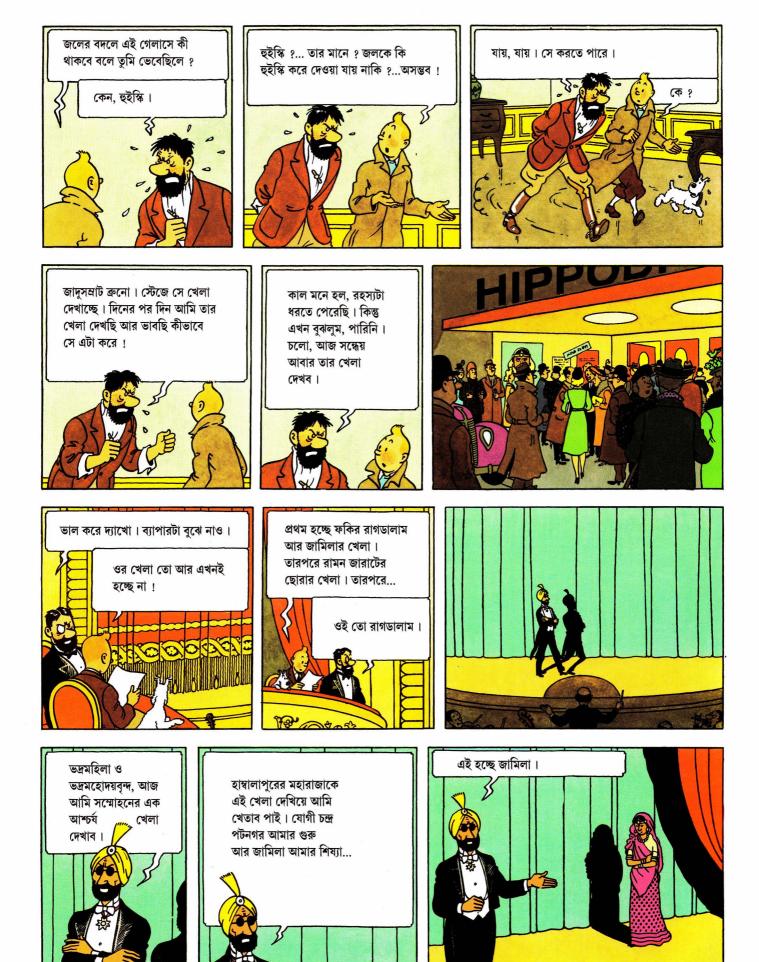

অসম্ভব ! নিশ্চয় এটা একটা সাজানো ব্যাপার।

আমার তা মনে হয় না। সন্ডার্স-হার্ডিম্যান অভিযাত্রী-দলের ফোটোগ্রাফারের নাম ক্লার্কসন।

ভদ্রমহিলা ও ভদ্রমহোদয়বৃন্দ, এই ঘটনায় জামিলাও একটু অস্থির হয়ে পড়েছেন। সুতরাং হিপনোটিজ্মের বদলে এখন শুরু হবে রামন জারাটের ছোরার খেলা।

কিন্তু মুখটা যেন কীরকম চেনা-চেনা মনে হচ্ছে ?

এই খেলা খুব বিপজ্জনক খেলা । আপনারা একটাও কথা বলবেন না । একদম চুপ করে থাকুন...

(9

(10)

(11)

(12)

(13)

(14)