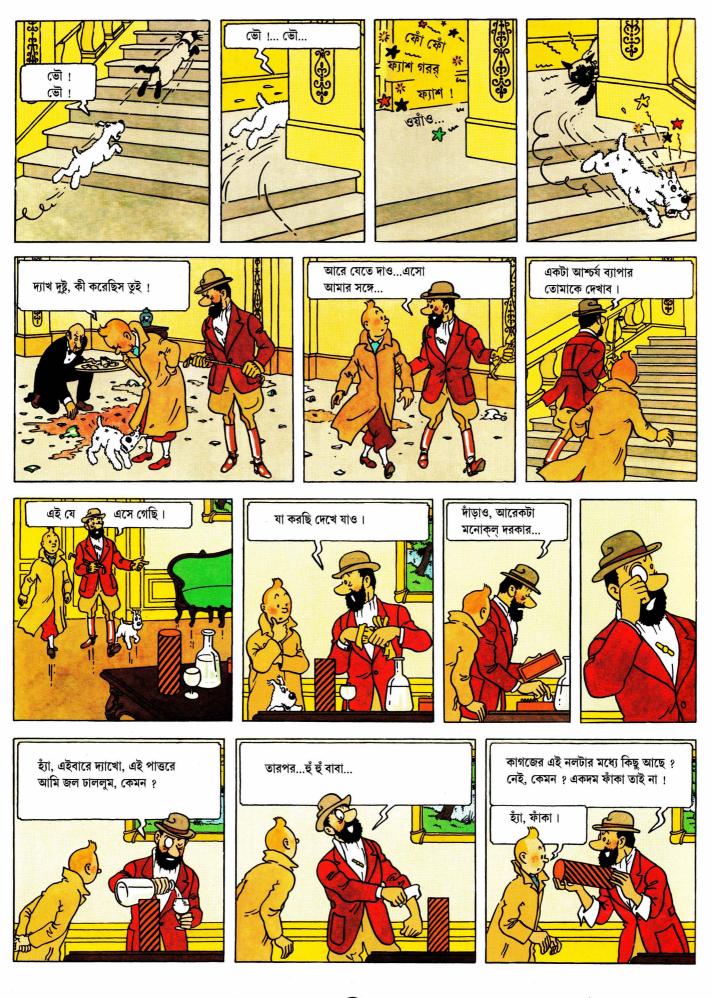

০৯, ভারত (থেকে সুবীরকুমার মিত্র কর্তৃক প্রকাশিত এবং নবমুদ্রণ প্রাইডেট লিমিটেড ব্লক সিপি ৪, সেক্টর ৫, সল্টলেক, কলকাতা ৭০০ ০৯১, ভারত থেকে মুদ্রিত।

200.00







অভিযাত্রী-দলের প্রত্যাবর্তন লিভারপুল, বৃহস্পতিবার। সন্ডার্স-হার্ডিম্যান অভিযাত্রী-দলের সাতজন সদস্য আজ লিভারপুলে পৌঁছন। পেরু ও বলিভিয়ার নানা দুর্গামঅঞ্চলে দু'বছর তাঁরা বৈজ্ঞানিক অভিযান চালিয়েছিলেন। কয়েকটি প্রাচীন ইন্কা-সমাধি তাঁরা আবিষ্কার করেন। তার একটিতে ছিল রাজকীয় স্বর্ণমুকুট-পরা একটি মমি। প্রমাণ মিলেছে যে, এটি ইন্কা রাসকার কাপাকের সমাধি।





ফারাওয়ের সমাধি যাঁরা খুলেছিলেন, তাঁদের প্রত্যেকেই রহস্যময়ভাবে মারা যান। দেখবেন, এবারেও তা-ই হবে।



ঠিকই বলেছি। এসব সমাধি-টমাধির ব্যাপারে নাক গলাবার দরকার কী ।... অন্য দেশের লোকেরা তো আমাদের এসব ব্যাপারে নাক গলায় না।









(1)



























(3



























(5)







(8)





ভদ্রমহিলা ও ভদ্রমহোদয়বৃন্দ, একটা জরুরি ঘোষণার জন্য কিছুক্ষণ আমাদের শো বন্ধ রাখতে হচ্ছে। এখানে কি মিসেস ক্লার্কসন বলে কেউ আছেন ? তাঁর স্বামী খুব অসুস্থ বলে বাড়ি থেকে খবর এসেছে। দয়া করে এখনই তিনি বাড়ি চলে যান।





অসম্ভব ! নিশ্চয় এটা একটা সাজানো ব্যাপার।

আমার তা মনে হয় না। সন্ডার্স-হার্ডিম্যান অভিযাত্রী-দলের ফোটোগ্রাফারের নাম ক্লার্কসন।



ভদ্রমহিলা ও ভদ্রমহোদয়বৃন্দ, এই ঘটনায় জামিলাও একটু অস্থির হয়ে পড়েছেন। সুতরাং হিপনোটিজ্মের বদলে এখন শুরু হবে রামন জারাটের ছোরার খেলা।





কিন্তু মুখটা যেন কীরকম চেনা-চেনা মনে হচ্ছে ?



এই খেলা খুব বিপজ্জনক খেলা । আপনারা একটাও কথা বলবেন না । একদম চুপ করে থাকুন...







(9



(10)



(11)



(12)



(13)



(14)









(15)









(17



(18)



(19



(20)







(23)











(28





(30)









(32)

V \*

\$<su