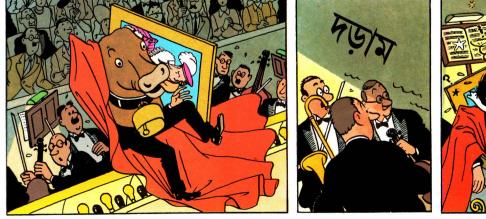

অসম্ভব ! নিশ্চয় এটা একটা সাজানো ব্যাপার।

আমার তা মনে হয় না। সন্ডার্স-হার্ডিম্যান অভিযাত্রী-দলের ফোটোগ্রাফারের নাম ক্লার্কসন।

ভদ্রমহিলা ও ভদ্রমহোদয়বৃন্দ, এই ঘটনায় জামিলাও একটু অস্থির হয়ে পড়েছেন। সুতরাং হিপনোটিজ্মের বদলে এখন শুরু হবে রামন জারাটের ছোরার খেলা।

কিন্তু মুখটা যেন কীরকম চেনা-চেনা মনে হচ্ছে ?

এই খেলা খুব বিপজ্জনক খেলা । আপনারা একটাও কথা বলবেন না । একদম চুপ করে থাকুন...

(9

(10)

(11)

(12)

(13)

(14)