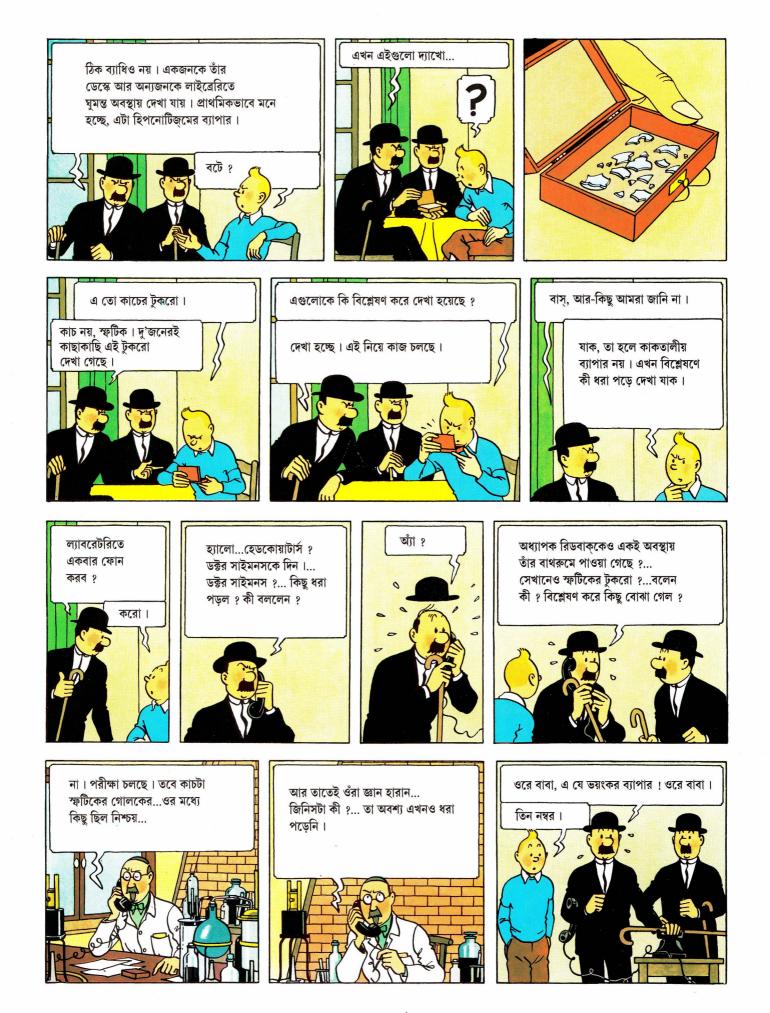

ফারাওয়ের সমাধি যাঁরা খুলেছিলেন, তাঁদের প্রত্যেকেই রহস্যময়ভাবে মারা যান। দেখবেন, এবারেও তা-ই হবে।

ঠিকই বলেছি। এসব সমাধি-টমাধির ব্যাপারে নাক গলাবার দরকার কী ।... অন্য দেশের লোকেরা তো আমাদের এসব ব্যাপারে নাক গলায় না।

অসম্ভব ! নিশ্চয় এটা একটা সাজানো ব্যাপার।

আমার তা মনে হয় না। সন্ডার্স-হার্ডিম্যান অভিযাত্রী-দলের ফোটোগ্রাফারের নাম ক্লার্কসন।

ভদ্রমহিলা ও ভদ্রমহোদয়বৃন্দ, এই ঘটনায় জামিলাও একটু অস্থির হয়ে পড়েছেন। সুতরাং হিপনোটিজ্মের বদলে এখন শুরু হবে রামন জারাটের ছোরার খেলা।