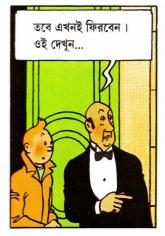

আগের রাত্রে ১৩ তারিখে ছিল। পেরুর জাহাজ

পরদিন...

কর্তা তাঁর চশমা ফেলে

চলে গেছেন।

নিশ্চয়। এবং যথাসম্ভব তাড়াতাড়ি।

তার আগে পুলিশকে সব জানানো