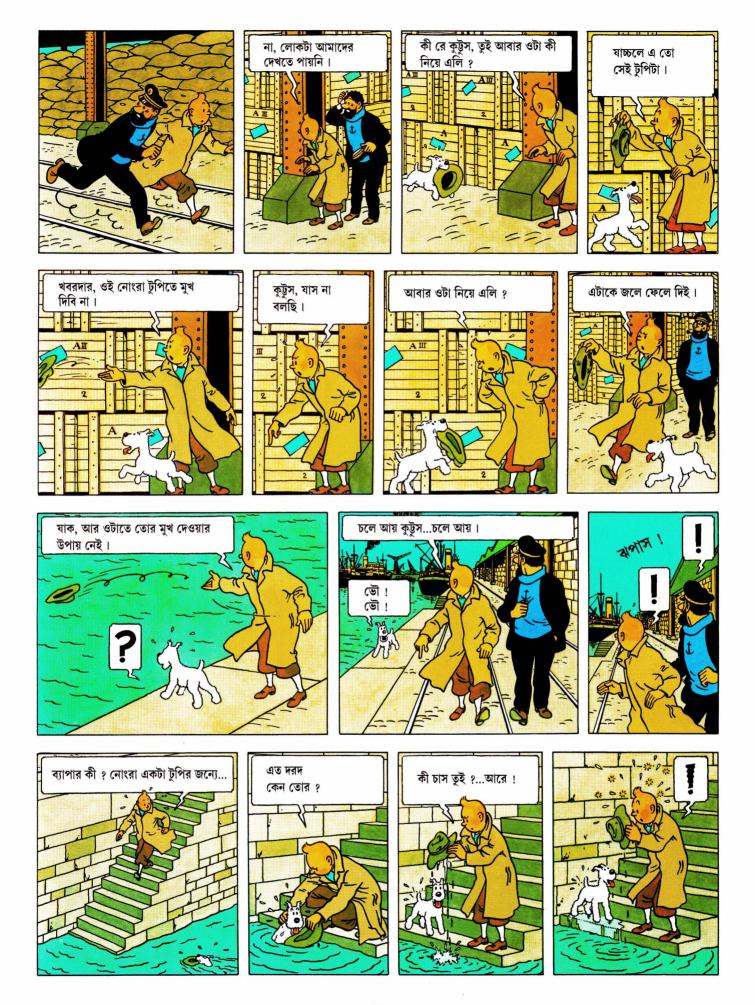

(51)

(56

(57

কী ?

জলে ফেলে

দেওয়া যাক।

বড়ই মন্দ !

সিরিয়াস তো আজ সকালেই চলে গেল ।

দূর ছাই,

ইটটাকে তা হলে...

কপালটাই মন্দ

আমাদের !

কই, সিরিয়াস জাহাজ কোথায় ?

(59)

(61)

পাচাকামাক জাহাজে ? ক্যালাও যাচ্ছে ?... খুবই সম্ভব ৷...কী বললেন, আপনারাও পেরু যাচ্ছেন ?...ঈশ্বর আপনাদের সহায় হোন।