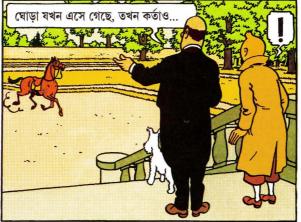

আগের রাত্রে ১৩ তারিখে ছিল। পেরুর জাহাজ

পরদিন...

কর্তা তাঁর চশমা ফেলে

চলে গেছেন।

নিশ্চয়। এবং যথাসম্ভব তাড়াতাড়ি।

তার আগে পুলিশকে সব জানানো