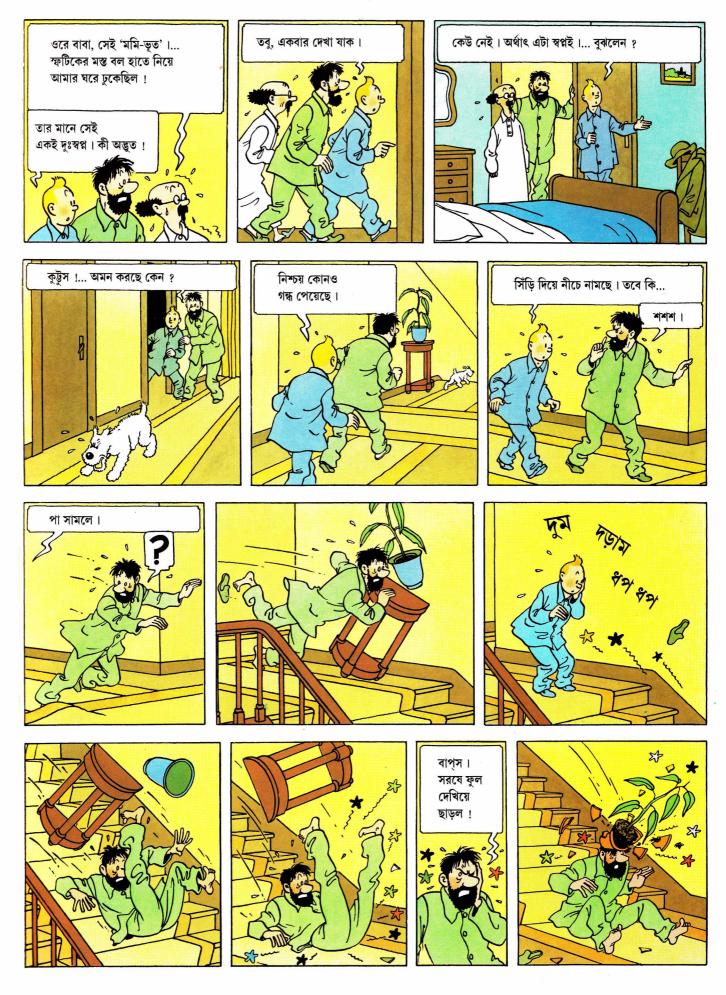

ফারাওয়ের সমাধি যাঁরা খুলেছিলেন, তাঁদের প্রত্যেকেই রহস্যময়ভাবে মারা যান। দেখবেন, এবারেও তা-ই হবে।

ঠিকই বলেছি। এসব সমাধি-টমাধির ব্যাপারে নাক গলাবার দরকার কী ।... অন্য দেশের লোকেরা তো আমাদের এসব ব্যাপারে নাক গলায় না।