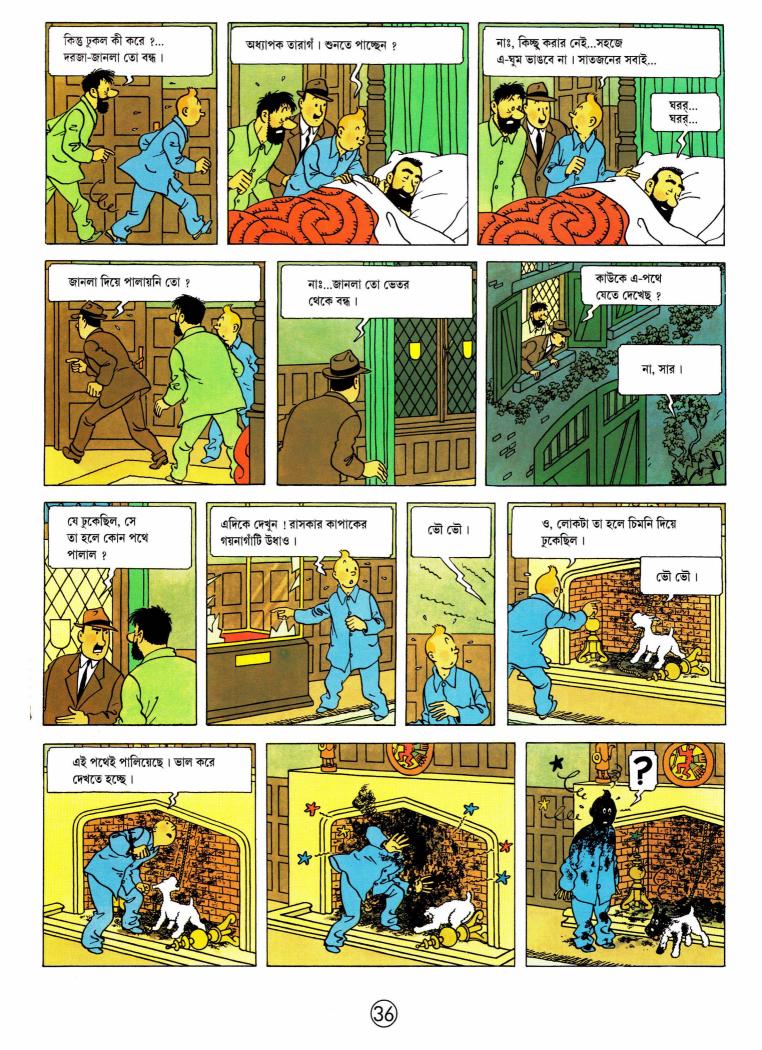

ফারাওয়ের সমাধি যাঁরা খুলেছিলেন, তাঁদের প্রত্যেকেই রহস্যময়ভাবে মারা যান। দেখবেন, এবারেও তা-ই হবে।

ঠিকই বলেছি। এসব সমাধি-টমাধির ব্যাপারে নাক গলাবার দরকার কী ।... অন্য দেশের লোকেরা তো আমাদের এসব ব্যাপারে নাক গলায় না।