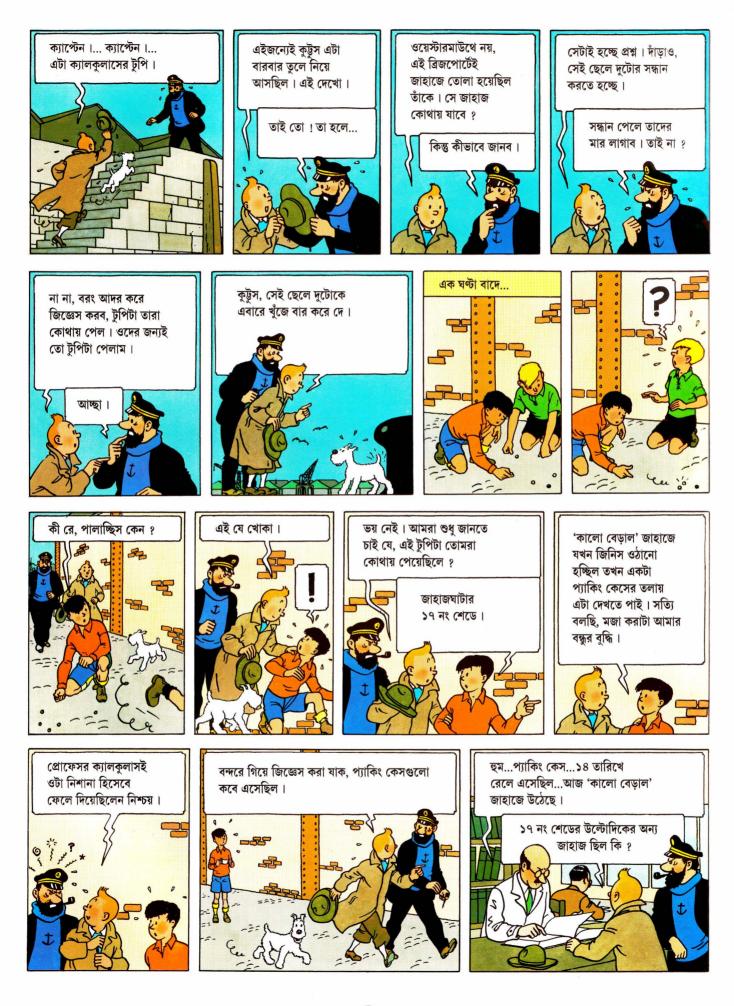

দূর ছাই,

ইটটাকে তা হলে...

কপালটাই মন্দ

আমাদের !

কই, সিরিয়াস জাহাজ কোথায় ?

(59)

(61)

পাচাকামাক জাহাজে ? ক্যালাও যাচ্ছে ?... খুবই সম্ভব ৷...কী বললেন, আপনারাও পেরু যাচ্ছেন ?...ঈশ্বর আপনাদের সহায় হোন।

আগের রাত্রে ১৩ তারিখে ছিল। পেরুর জাহাজ

পরদিন...

কর্তা তাঁর চশমা ফেলে

চলে গেছেন।

নিশ্চয়। এবং যথাসম্ভব তাড়াতাড়ি।

তার আগে পুলিশকে সব জানানো