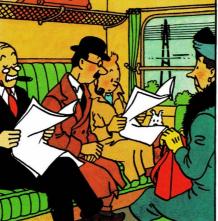

200.00

অভিযাত্রী-দলের প্রত্যাবর্তন লিভারপুল, বৃহস্পতিবার। সন্ডার্স-হার্ডিম্যান অভিযাত্রী-দলের সাতজন সদস্য আজ লিভারপুলে পৌঁছন। পেরু ও বলিভিয়ার নানা দুর্গামঅঞ্চলে দু'বছর তাঁরা বৈজ্ঞানিক অভিযান চালিয়েছিলেন। কয়েকটি প্রাচীন ইন্কা-সমাধি তাঁরা আবিষ্কার করেন। তার একটিতে ছিল রাজকীয় স্বর্ণমুকুট-পরা একটি মমি। প্রমাণ মিলেছে যে, এটি ইন্কা রাসকার কাপাকের সমাধি।