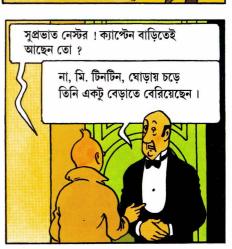

আগের রাত্রে ১৩ তারিখে ছিল। পেরুর জাহাজ

পরদিন...

কর্তা তাঁর চশমা ফেলে

চলে গেছেন।

নিশ্চয়। এবং যথাসম্ভব তাড়াতাড়ি।

তার আগে পুলিশকে সব জানানো