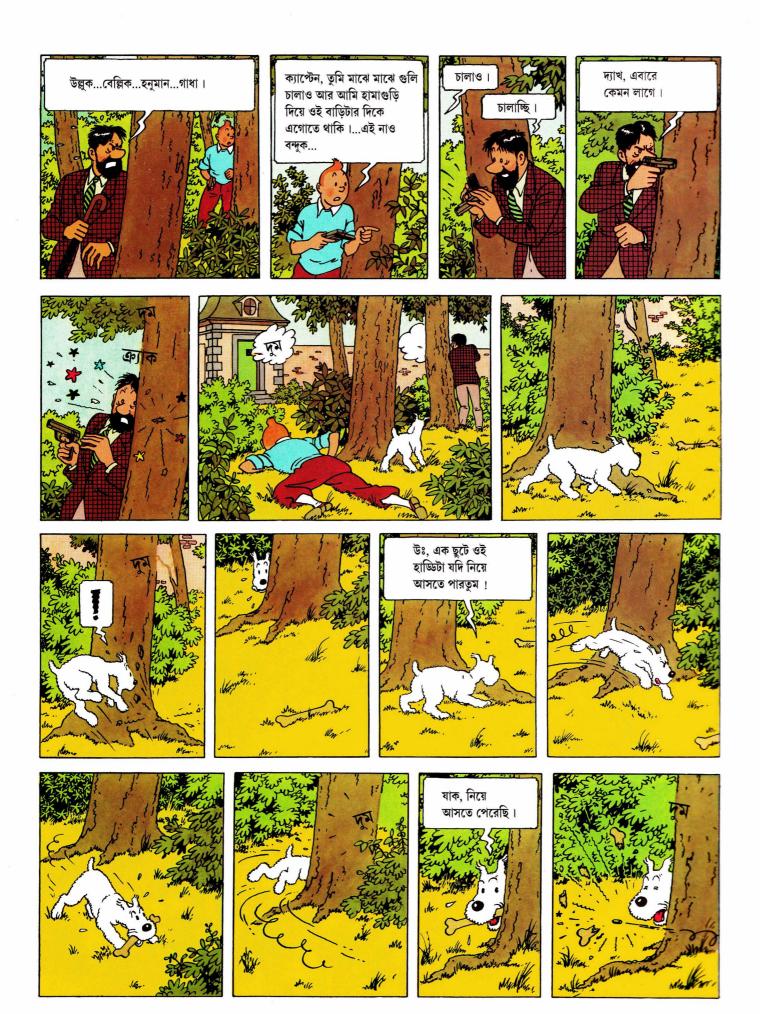

থেকে খবর এসেছে। দয়া করে এখনই তিনি বাড়ি চলে যান।





অসম্ভব ! নিশ্চয় এটা একটা সাজানো ব্যাপার।

আমার তা মনে হয় না। সন্ডার্স-হার্ডিম্যান অভিযাত্রী-দলের ফোটোগ্রাফারের নাম ক্লার্কসন।



ভদ্রমহিলা ও ভদ্রমহোদয়বৃন্দ, এই ঘটনায় জামিলাও একটু অস্থির হয়ে পড়েছেন। সুতরাং হিপনোটিজ্মের বদলে এখন শুরু হবে রামন জারাটের ছোরার খেলা।





কিন্তু মুখটা যেন কীরকম চেনা-চেনা মনে হচ্ছে ?



এই খেলা খুব বিপজ্জনক খেলা । আপনারা একটাও কথা বলবেন না । একদম চুপ করে থাকুন...







(9



(10)



(11)



(12)



(13)



(14)









(15)









(17



(18)



(19



(20)







(23)











(28





(30)









(32)

V \*

\$<sup>4</sup> °∑} ⊗

1

7

DEATHLOS



(33)



(34)







এই, ছাতটা তল্লাশি করো তো !

চিমনি দিয়ে ছাতে ওঠা যায়, কেমন ?

VI আরে, ওই তো কে যেন ছুটে



(38)



(39)



(40



(41)



(42)



(43)























(45)



(46)





(48)



হাসপাতাল

রোজ একই সময় এই

হাসপাতালে কী হয়েছে ?...

49





(51)











(56



(57









কী ?







জলে ফেলে

দেওয়া যাক।





বড়ই মন্দ !





সিরিয়াস তো আজ সকালেই চলে গেল ।

দূর ছাই,

ইটটাকে তা হলে...





কপালটাই মন্দ

আমাদের !

কই, সিরিয়াস জাহাজ কোথায় ?





(59)





(61)











পাচাকামাক জাহাজে ? ক্যালাও যাচ্ছে ?... খুবই সম্ভব ৷...কী বললেন, আপনারাও পেরু যাচ্ছেন ?...ঈশ্বর আপনাদের সহায় হোন।



আগের রাত্রে ১৩ তারিখে ছিল। পেরুর জাহাজ



পরদিন...

কর্তা তাঁর চশমা ফেলে

চলে গেছেন।



নিশ্চয়। এবং যথাসম্ভব তাড়াতাড়ি।

তার আগে পুলিশকে সব জানানো







## অ্যার্জে-র দুঃসাহসী টিনটিন

বাংলায় টিনটিন কমিক্স সিরিজের বই



দুঃসাহসী টিনটিন-এর আরেকটি কমিক্স হাঙরহ্রদের বিভীষিকা

অ্যার্জে-র অন্যান্য কমিক্স জে-জেট জোকোর অ্যাডভেঞ্