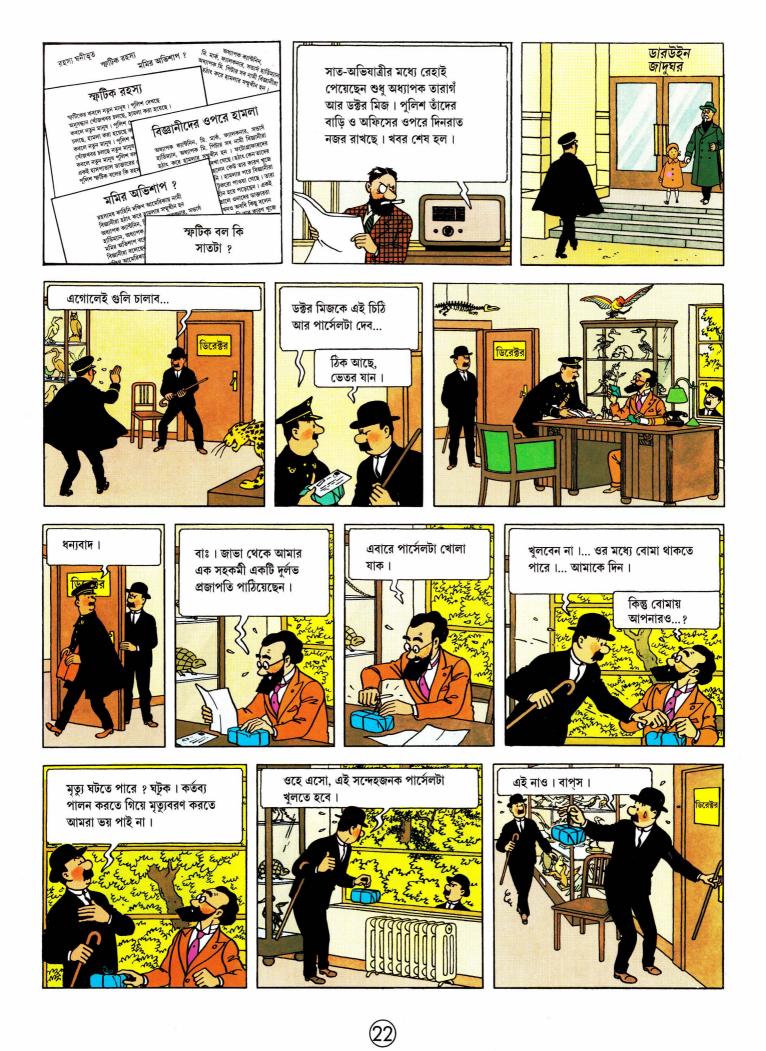

(1)



























(3



























(5)







(8)





ভদ্রমহিলা ও ভদ্রমহোদয়বৃন্দ, একটা জরুরি ঘোষণার জন্য কিছুক্ষণ আমাদের শো বন্ধ রাখতে হচ্ছে। এখানে কি মিসেস ক্লার্কসন বলে কেউ আছেন ? তাঁর স্বামী খুব অসুস্থ বলে বাড়ি থেকে খবর এসেছে। দয়া করে এখনই তিনি বাড়ি চলে যান।





অসম্ভব ! নিশ্চয় এটা একটা সাজানো ব্যাপার।

আমার তা মনে হয় না। সন্ডার্স-হার্ডিম্যান অভিযাত্রী-দলের ফোটোগ্রাফারের নাম ক্লার্কসন।



ভদ্রমহিলা ও ভদ্রমহোদয়বৃন্দ, এই ঘটনায় জামিলাও একটু অস্থির হয়ে পড়েছেন। সুতরাং হিপনোটিজ্মের বদলে এখন শুরু হবে রামন জারাটের ছোরার খেলা।





কিন্তু মুখটা যেন কীরকম চেনা-চেনা মনে হচ্ছে ?



এই খেলা খুব বিপজ্জনক খেলা । আপনারা একটাও কথা বলবেন না । একদম চুপ করে থাকুন...







(9



(10)



(11)



(12)



(13)



(14)









(15)









(17



(18)



(19



(20)







(23)











(28





(30)









(32)

V \*

\$<sup>4</sup> °∑} ⊗

1

7

DEATHLOS



(33)



(34)







এই, ছাতটা তল্লাশি করো তো !

চিমনি দিয়ে ছাতে ওঠা যায়, কেমন ?

VI আরে, ওই তো কে যেন ছুটে



(38)



(39)



(40



(41)



(42)



(43)























(45)



(46)





(48)



হাসপাতাল

রোজ একই সময় এই

হাসপাতালে কী হয়েছে ?...

49





(51)











(56



(57









কী ?







জলে ফেলে

দেওয়া যাক।





বড়ই মন্দ !





সিরিয়াস তো আজ সকালেই চলে গেল ।

দূর ছাই,

ইটটাকে তা হলে...





কপালটাই মন্দ

আমাদের !

কই, সিরিয়াস জাহাজ কোথায় ?





(59)





(61)











পাচাকামাক জাহাজে ? ক্যালাও যাচ্ছে ?... খুবই সম্ভব ৷...কী বললেন, আপনারাও পেরু যাচ্ছেন ?...ঈশ্বর আপনাদের সহায় হোন।



আগের রাত্রে ১৩ তারিখে ছিল। পেরুর জাহাজ



পরদিন...

কর্তা তাঁর চশমা ফেলে

চলে গেছে