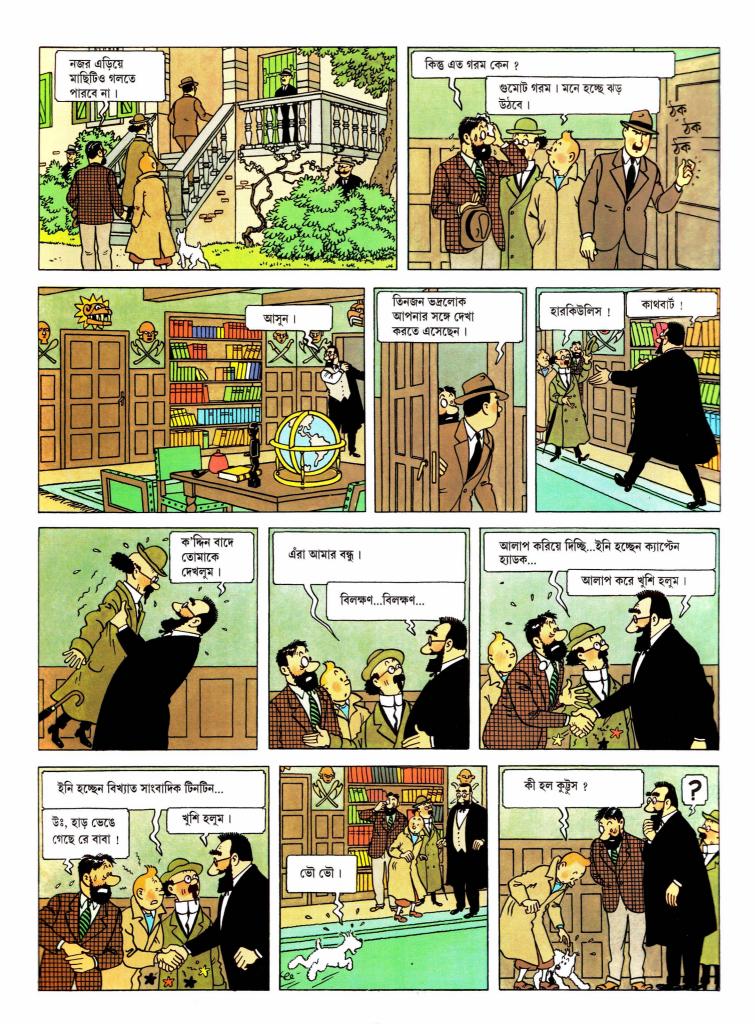

200.00

অভিযাত্রী-দলের প্রত্যাবর্তন লিভারপুল, বৃহস্পতিবার। সন্ডার্স-হার্ডিম্যান অভিযাত্রী-দলের সাতজন সদস্য আজ লিভারপুলে পৌঁছন। পেরু ও বলিভিয়ার নানা দুর্গামঅঞ্চলে দু'বছর তাঁরা বৈজ্ঞানিক অভিযান চালিয়েছিলেন। কয়েকটি প্রাচীন ইন্কা-সমাধি তাঁরা আবিষ্কার করেন। তার একটিতে ছিল রাজকীয় স্বর্ণমুকুট-পরা একটি মমি। প্রমাণ মিলেছে যে, এটি ইন্কা রাসকার কাপাকের সমাধি।

ফারাওয়ের সমাধি যাঁরা খুলেছিলেন, তাঁদের প্রত্যেকেই রহস্যময়ভাবে মারা যান। দেখবেন, এবারেও তা-ই হবে।

ঠিকই বলেছি। এসব সমাধি-টমাধির ব্যাপারে নাক গলাবার দরকার কী ।... অন্য দেশের লোকেরা তো আমাদের এসব ব্যাপারে নাক গলায় না।