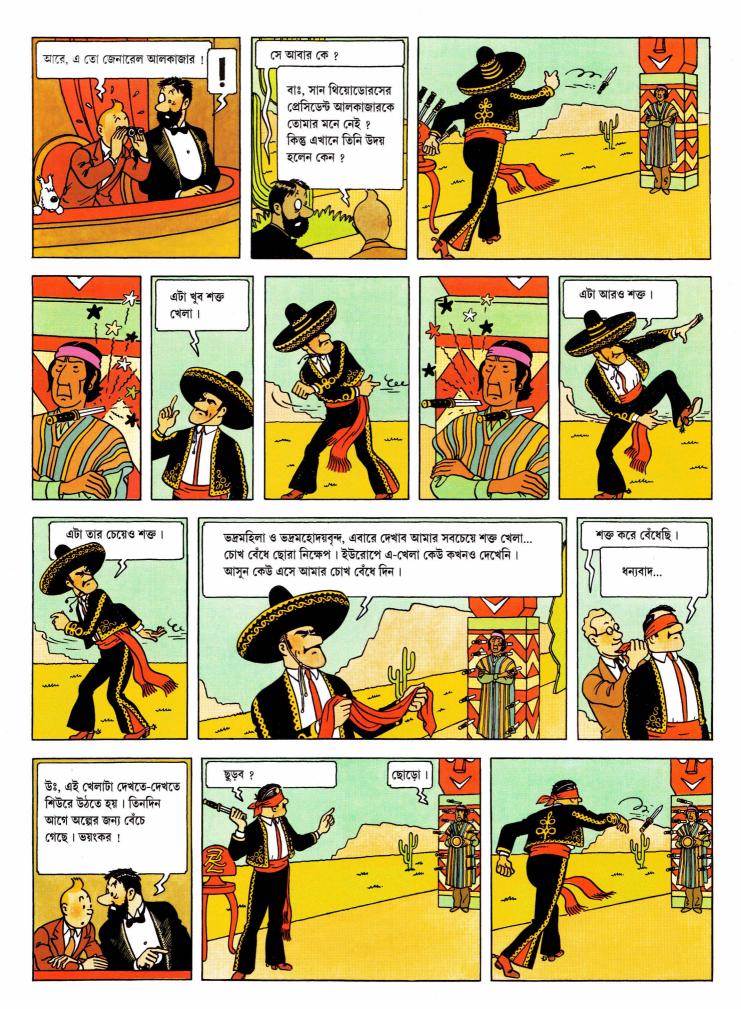

অসম্ভব ! নিশ্চয় এটা একটা সাজানো ব্যাপার।

আমার তা মনে হয় না। সন্ডার্স-হার্ডিম্যান অভিযাত্রী-দলের ফোটোগ্রাফারের নাম ক্লার্কসন।

ভদ্রমহিলা ও ভদ্রমহোদয়বৃন্দ, এই ঘটনায় জামিলাও একটু অস্থির হয়ে পড়েছেন। সুতরাং হিপনোটিজ্মের বদলে এখন শুরু হবে রামন জারাটের ছোরার খেলা।

কিন্তু মুখটা যেন কীরকম চেনা-চেনা মনে হচ্ছে ?

এই খেলা খুব বিপজ্জনক খেলা । আপনারা একটাও কথা বলবেন না । একদম চুপ করে থাকুন...

(9

(10)

(11)

(12)

(13)

(14)