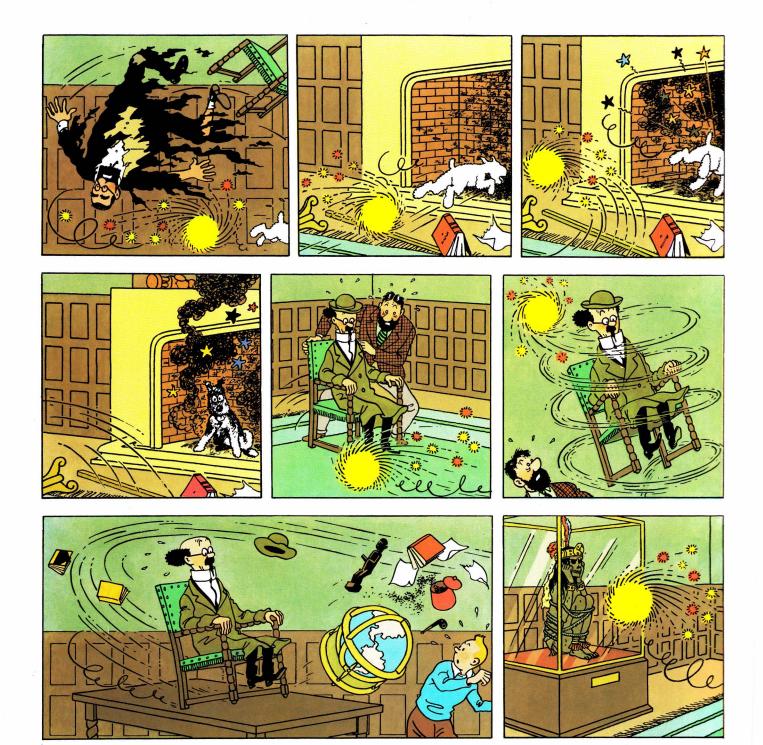

(1)

(3

(5)

(8)

ভদ্রমহিলা ও ভদ্রমহোদয়বৃন্দ, একটা জরুরি ঘোষণার জন্য কিছুক্ষণ আমাদের শো বন্ধ রাখতে হচ্ছে। এখানে কি মিসেস ক্লার্কসন বলে কেউ আছেন ? তাঁর স্বামী খুব অসুস্থ বলে বাড়ি থেকে খবর এসেছে। দয়া করে এখনই তিনি বাড়ি চলে যান।

অসম্ভব ! নিশ্চয় এটা একটা সাজানো ব্যাপার।

আমার তা মনে হয় না। সন্ডার্স-হার্ডিম্যান অভিযাত্রী-দলের ফোটোগ্রাফারের নাম ক্লার্কসন।

ভদ্রমহিলা ও ভদ্রমহোদয়বৃন্দ, এই ঘটনায় জামিলাও একটু অস্থির হয়ে পড়েছেন। সুতরাং হিপনোটিজ্মের বদলে এখন শুরু হবে রামন জারাটের ছোরার খেলা।

কিন্তু মুখটা যেন কীরকম চেনা-চেনা মনে হচ্ছে ?

এই খেলা খুব বিপজ্জনক খেলা । আপনারা একটাও কথা বলবেন না । একদম চুপ করে থাকুন...

(9

(10)

(11)

(12)

(13)

(14)