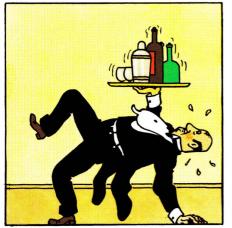

(1)

(3

(5)

(8)

ভদ্রমহিলা ও ভদ্রমহোদয়বৃন্দ, একটা জরুরি ঘোষণার জন্য কিছুক্ষণ আমাদের শো বন্ধ রাখতে হচ্ছে। এখানে কি মিসেস ক্লার্কসন বলে কেউ আছেন ? তাঁর স্বামী খুব অসুস্থ বলে বাড়ি থেকে খবর এসেছে। দয়া করে এখনই তিনি বাড়ি চলে যান।

অসম্ভব ! নিশ্চয় এটা একটা সাজানো ব্যাপার।

আমার তা মনে হয় না। সন্ডার্স-হার্ডিম্যান অভিযাত্রী-দলের ফোটোগ্রাফারের নাম ক্লার্কসন।

ভদ্রমহিলা ও ভদ্রমহোদয়বৃন্দ, এই ঘটনায় জামিলাও একটু অস্থির হয়ে পড়েছেন। সুতরাং হিপনোটিজ্মের বদলে এখন শুরু হবে রামন জারাটের ছোরার খেলা।