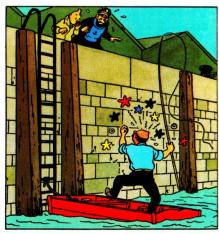

(51)

(56

(57

কী ?

জলে ফেলে

দেওয়া যাক।

বড়ই মন্দ !

সিরিয়াস তো আজ সকালেই চলে গেল ।

দূর ছাই,

ইটটাকে তা হলে...

কপালটাই মন্দ

আমাদের !

কই, সিরিয়াস জাহাজ কোথায় ?

(59)

(61)

পাচাকামাক জাহাজে ? ক্যালাও যাচ্ছে ?... খুবই সম্ভব ৷...কী বললেন, আপনারাও পেরু যাচ্ছেন ?...ঈশ্বর আপনাদের সহায় হোন।