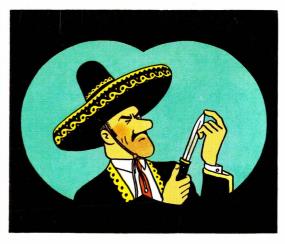

অসম্ভব ! নিশ্চয় এটা একটা সাজানো ব্যাপার।

আমার তা মনে হয় না। সন্ডার্স-হার্ডিম্যান অভিযাত্রী-দলের ফোটোগ্রাফারের নাম ক্লার্কসন।

ভদ্রমহিলা ও ভদ্রমহোদয়বৃন্দ, এই ঘটনায় জামিলাও একটু অস্থির হয়ে পড়েছেন। সুতরাং হিপনোটিজ্মের বদলে এখন শুরু হবে রামন জারাটের ছোরার খেলা।