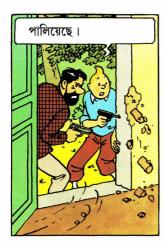

ফারাওয়ের সমাধি যাঁরা খুলেছিলেন, তাঁদের প্রত্যেকেই রহস্যময়ভাবে মারা যান। দেখবেন, এবারেও তা-ই হবে।

ঠিকই বলেছি। এসব সমাধি-টমাধির ব্যাপারে নাক গলাবার দরকার কী ।... অন্য দেশের লোকেরা তো আমাদের এসব ব্যাপারে নাক গলায় না।