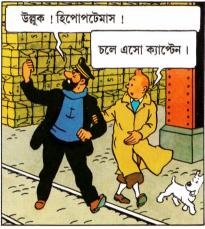

আগের রাত্রে ১৩ তারিখে ছিল। পেরুর জাহাজ

পরদিন...

কর্তা তাঁর চশমা ফেলে

চলে গেছেন।

নিশ্চয়। এবং যথাসম্ভব তাড়াতাড়ি।

তার আগে পুলিশকে সব জানানো