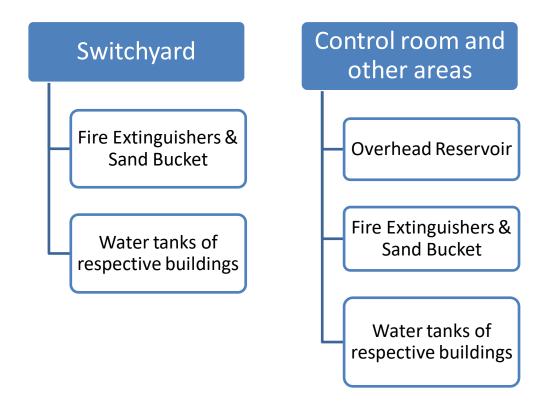

|
| 2     | 30 sq.<br>Mtr. | Control Room            | 33 KV C&R<br>Panel , RTCC<br>Panel, Batery<br>Charger, ACDB,<br>DCDB | Fire; Earth<br>Quake; Flood;<br>Man Made<br>Disaster | Open area<br>between<br>Control Room<br>& Main Gate |
| 3     | 10 sq.<br>Mtr. | Maintenance<br>Room     | Maintenance<br>equipment                                             | Fire; Earth<br>Quake; Flood;<br>Man Made<br>Disaster |                                                     |

There is no record of flood at the different 33/11 KV Sub-Station, so probable disaster of flooding has not been considered.

### **Fire Fighting Equipments**

In respect of Fire hazards in different 33/11 KV sub-station the following Fire Fighting Equipments can be used to deal with the crisis situation.



## Fire Extinguishers

All 33/11 KV substation has sufficient number of fire extinguishers of all types ie A; B & C type located in major locations to deal with fire hazards. The Fire extinguishers are being regularly refilled. A details schematic diagram showcasing the location of fire extinguishers is displayed in control room building so that all the employees are aware of their locations and can readily use them in case of emergency. Apart from that, sand buckets are also maintained in the premises of the substation for use in case of fire exigencies. The detailed list of fire extinguishers is as follows:-

| SI No | Type of Extinguisher         | Number | Location                             |
|-------|------------------------------|--------|--------------------------------------|
|