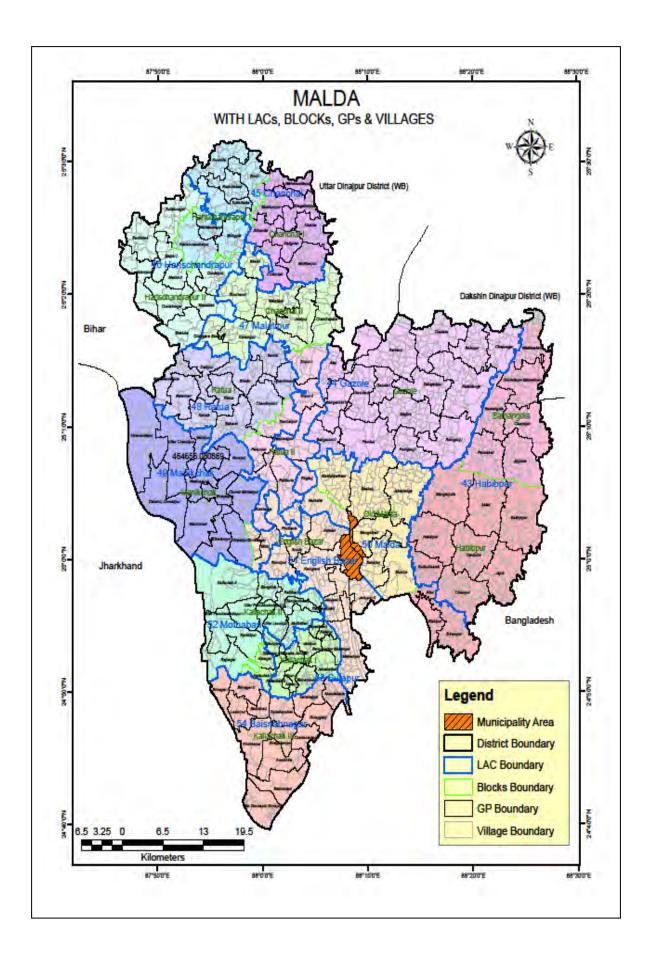

## DISASTER MANAGEMENT PLAN 2020-2021

## MALDA DISTRICT

Sri Rajarshri Mitra, I.A.S. District Magistrate & Collector Malda (W.B)

Telephone: Office: 03512-252381

Resi: 03512-252415
Fax: 03512-253092
Email: dm-malda@nic.in