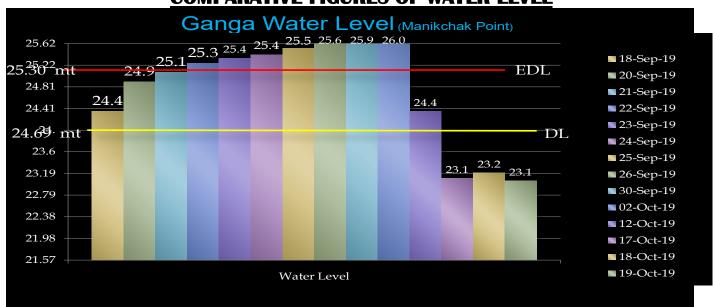

| (Old Malda)                   |

#### **CLIMATE**

The climate of the district is rather extremely very hot and sultry during summer season, with rains and moisture in the air throughout the year. Basically, there are four seasons in the year. The cold season start about the middle of November and continues till the end of February. The period from March to May is the summer season. The rainy season starts in June with the coming of South-West monsoons and continues till the middle of September. October and the first half of November constitutes the post monsoons season. The normal rainfall is 1485 mm. The maximum precipitation occurs during the period from June to September. The maximum rainfall recorded during the year 2019-20 was 1402 mm.

### **COMPARATIVE FIGURES OF WATER LEVEL**







## AREAS VULNERABLE IN RESPECT OF FLOOD

| Sl<br>No | Name of<br>Blocks | Name of the G.P.       | G.P wise vulnerable villages                                                                                                                                                                                                                                                         | Adjoining rivers       |
|----------|-------------------|------------------------|--------------------------------------------------------------------------------------------------------------------------------------------------------------------------------------------------------------------------------------------------------------------------------------|------------------------|
| 1.       | H.C.Pur-II