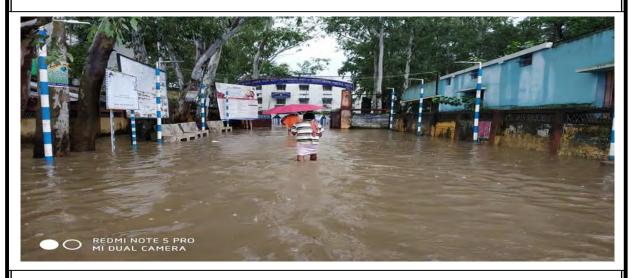

rict experienced devastating flood in the last year mainly due to breach of bundh over Fulohar at Dhabol in Bihar and sudden flush of flood water combined with incessant rain for three to four days from 12<sup>th</sup> August 2017 engulfed almost the whole district. The Chanchal sub division and Gazole, Bamongola, Habibpur, Old Malda and Englishbazar blocks were the worst affected. The span of flood was more than 20 days causing a havoc to the lives and property of our district. The District Administration with the help of various line deptt rose to occasion to restore normalcy. The threat of flood and erosion still hang over the district this year also. With the forecasted of arrival of monsoon, the countdown already has started this year also.

\*\*\*\*\*\*\*

## Pictures of past Flood





## পরিবহণে লাইফ জ্যাকেট আবাশ্যক করল জেলা প্রশাস

রজুগোপাল মুখোপাধ্যায় • মালদহ

রজুগোপাল মুখোপায়ার • মালদহ
বিজ্ঞন্থ: চাঁচলের নৌকোভুবি থেকে শিক্ষা নিয়ে মালদহে
ফোর চলাচলে এক্ডচ্ছ পদক্ষেপ নিতে চলেছে জেলা
ফ্রশাসনা নৌকোর মার্থীদের লাইফ জ্যাকেট পরা
রাধ্যতামুগার করতে চলেছে প্রশাসনা ইতিমধ্যে রাতে নদীত
নৌকোর মার্থাচিলের জনা হিরেম্বাজ্ঞা জারি করা হরেছে।
জেলার প্রশাসন স্কুরে জনা গিরেছে, ভিনকোলা ও অন্য
রাজ্যের সক্ষেত্র নদীপথে মালদহের যোগাযোগ ররেছে।
জেলার বর্তমানে ১৬০টি নদীথাটে থেরা পারাপার হর। অথচ
মাত্র ১০০টি নদীথাটে নৌকো চলাচলের অনুমতি ররেছে।
বাকিজলৈতে বৈশুভাবে ভাক হর না। চাঁচলের ঘটনার পর
বাকজলৈতে বৈশুভাবে ভাক হর না। চাঁচলের ঘটনার পর
নিয়ে প্রশাসন কড়া পালকেপ
নিতে চলেছে। জেলার তারেমাটের
রাখা যাবে না। ফ্রন্ড সেমিতির
আভতার আনা হরে। ছোট
মাডা যাবে লা। ফ্রন্ড সেমিতির
আভতার আনা হরে।
আজতার আনা হরে।
আজ