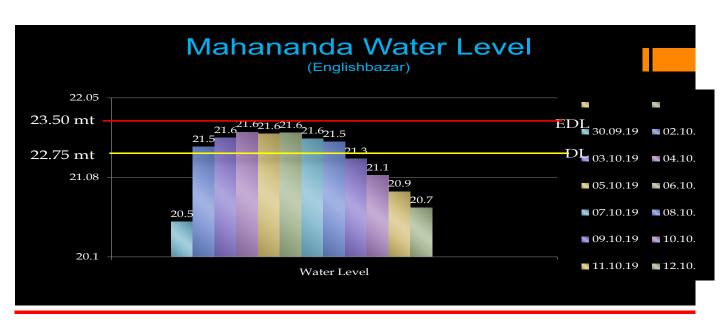

Old Malda)                   |

#### **CLIMATE**

The climate of the district is rather extremely very hot and sultry during summer season, with rains and moisture in the air throughout the year. Basically, there are four seasons in the year. The cold season start about the middle of November and continues till the end of February. The period from March to May is the summer season. The rainy season starts in June with the coming of South-West monsoons and continues till the middle of September. October and the first half of November constitutes the post monsoons season. The normal rainfall is 1485 mm. The maximum precipitation occurs during the period from June to September. The maximum rainfall recorded during the year 2019-20 was 1402 mm.

### **COMPARATIVE FIGURES OF WATER LEVEL**







## AREAS VULNERABLE IN RESPECT OF FLOOD

| Sl<br>No | Name of<br>Blocks | Name of the G.P.       | G.P wise vulnerable villages                                                                                                                                                                                                                                                         | Adjoining rivers       |
|----------|-------------------|------------------------|--------------------------------------------------------------------------------------------------------------------------------------------------------------------------------------------------------------------------------------------------------------------------------------|------------------------|
| 1.       | H.C.Pur-II        |