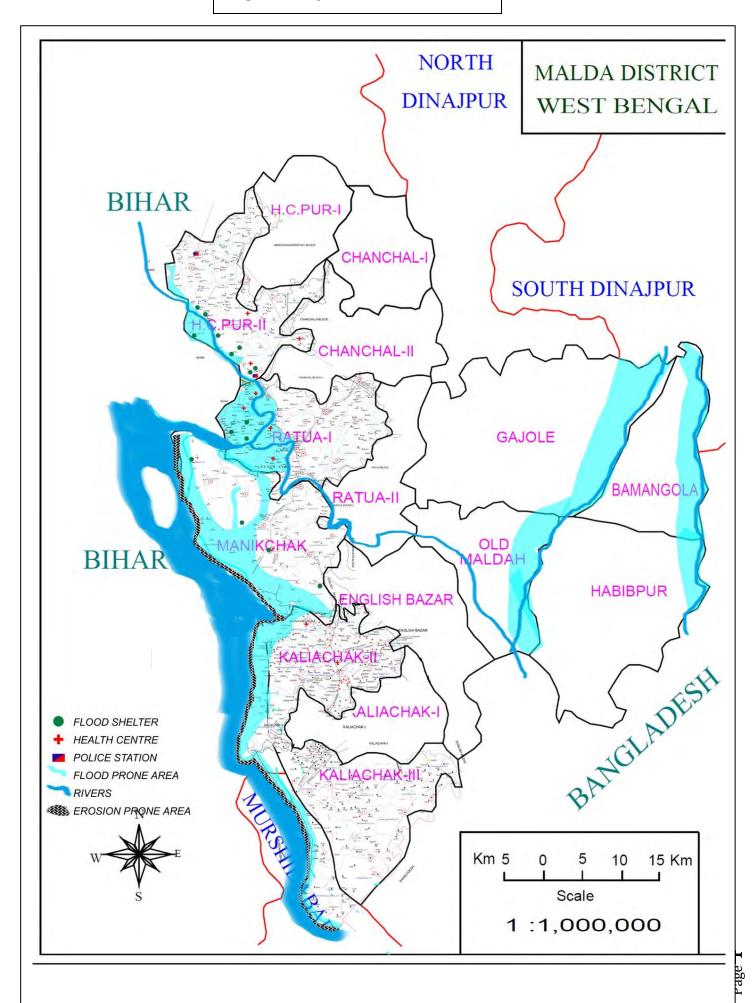

| 218-224        |  |  |  |  |
| 43<br>46       |                                                                                            | 210-224        |  |  |  |  |
| 46<br>47       | Contingency Plan of Civil Defence, Molda                                                   | 226-233        |  |  |  |  |
| 48             | Contingency Plan of Civil Defence, Malda                                                   | 234-236        |  |  |  |  |
|                | Contingency Plan of Malda Highway Division, Malda.                                         |                |  |  |  |  |
| 49             | Contingency Plan of Fire Station, Malda.                                                   | 237            |  |  |  |  |



## Road Map of Malda



#### **VULNERABILITY MAP**



Page 4



#### A BRIEF HISTORY OF FLOODS IN MALDA

Floods of destructive character are of frequent occurrence in Malda. Between 1850 and 1870, there occurred three several inundation, which caused great distress in all parts of the district especially in the low lands along the rivers. After 1870, the years of high flood were 1875, 1885, 1906, Foods also affected the district in the years 1918, 1922, 1935 and 1948. In the recent past, severe inundation was experienced in the years 1987, 1988, 1991, 1995,1998, 2017 and 2019.

These floods resulted not so much from rain in the District but due to overflow of water in the rivers caused by rainfall in the upper catchments areas. Most of the rivers and streams in Malda, the most important of which is the Ganges take their rise in the Himalaya