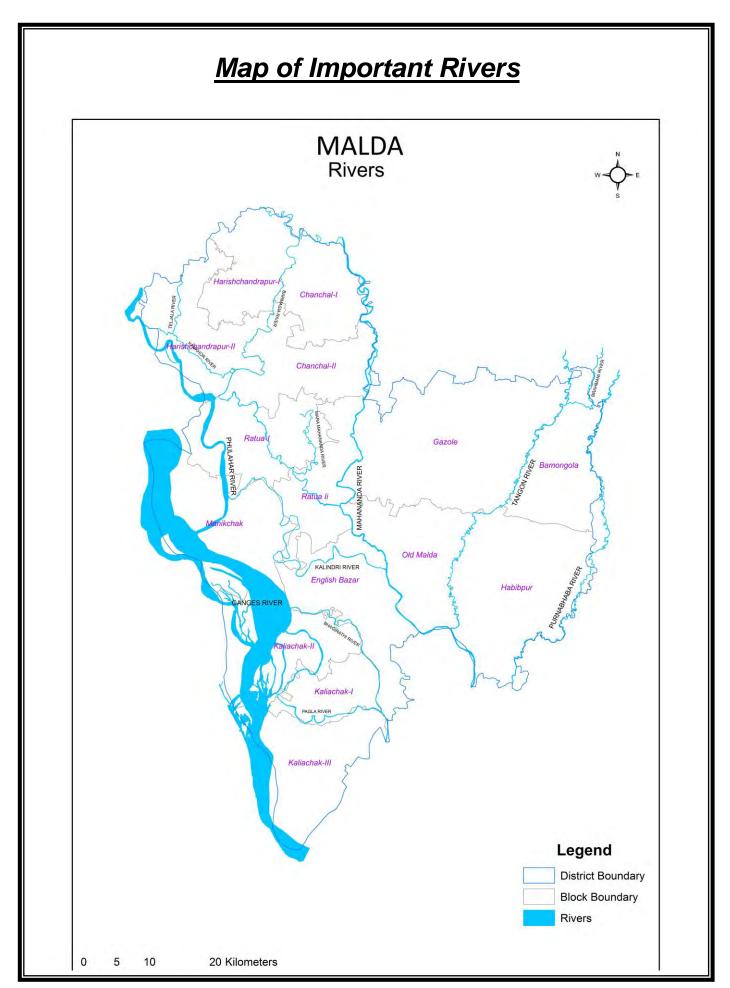

#### River system

The rivers those traverse this district from north, north-west and north-east to the south are Ganga, Fulahar, Mahananda, Bhagirathi, Tangon, Kalindri, Punarbhaba and Pagla. The main river Ganga with its tributaries Fulahar, Bhagirathi and Kalindri enters this district at Gaduri of Bhutni Char of Manikchak block and flow over the block Manilchak, Kaliachak-II and kaliachak-III. Flood frequently caused due to erosion and overflow of excessive rainfall of catchment ares.

| River      | Entry point                          | Runs through the blocks                   | Length in district | Tributaries                        | End point                     |
|------------|--------------------------------------|-------------------------------------------|--------------------|------------------------------------|-------------------------------|
| Ganga      | Gaduriof bhutni<br>Char of Manikchak | Manikchak,Kaliachak-<br>II &Kaliachak-III | 172 kms            | Fulohar,Bhagirathi<br>and Kalindri | Pardeonapur<br>(Kaliachak-III |
| Mahananda  | Junction of                          | Gazole, Habibpur,                         | 886 kms            | Kalindri                           | Àiho                          |
|            | Chanchal-I, Ratua-                   | Oldmalda                                  |                    | Pagla                              | (Habibpur)                    |
|            | II & Gazole                          | &Englishbazar                             |                    |                                    |                               |
| Punarbhaba | North-eastern part                   | Bamangola                                 | 64.4 kms           | Haria                              | Eastern                       |
|            | of Bamangola                         |                                           |                    |                                    | boarder of                    |
|            |                                      |                                           |                    |                                    | Bamangola                     |
| Tangon     | Junction of                          | Bamangola,                                | 64.6 kms           | Chunakhali Khal                    | Mahananda                     |
|            | Bamangola &                          | Oldmalda, Habibpur                        |                    |                                    |                               |
|            | Gazole                               | & Gazole                                  |                    |                                    |                               |
| Kalindri   | Mianghat                             | H.C pur-II,                               | Not                | Fulohar                            | Mahananda at                  |
|            | (Harishchandrapur-                   | Englishbazar,                             | available          |                                    | Bachamari                     |
|            | II)                                  | Manikchak & Ratua-I                       |                    |                                    | (Old Malda)                   |