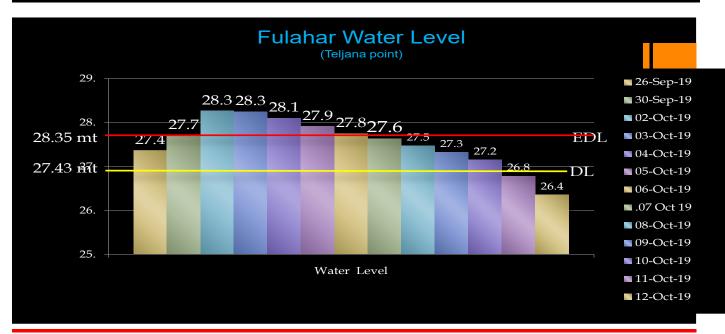

(Old Malda)                   |

#### **CLIMATE**

The climate of the district is rather extremely very hot and sultry during summer season, with rains and moisture in the air throughout the year. Basically, there are four seasons in the year. The cold season start about the middle of November and continues till the end of February. The period from March to May is the summer season. The rainy season starts in June with the coming of South-West monsoons and continues till the middle of September. October and the first half of November constitutes the post monsoons season. The normal rainfall is 1485 mm. The maximum precipitation occurs during the period from June to September. The maximum rainfall recorded during the year 2019-20 was 1402 mm.

### **COMPARATIVE FIGURES OF WATER LEVEL**







## AREAS VULNERABLE IN RESPECT OF FLOOD

| Sl<br>No | Name of<br>Blocks | Name of the G.P.       | G.P wise vulnerable villages                                                                                                                                                                                                                                                         | Adjoining rivers       |
|----------|-------------------|------------------------|--------------------------------------------------------------------------------------------------------------------------------------------------------------------------------------------------------------------------------------------------------------------------------------|------------------------|
| 1.       | H.C.Pur-II