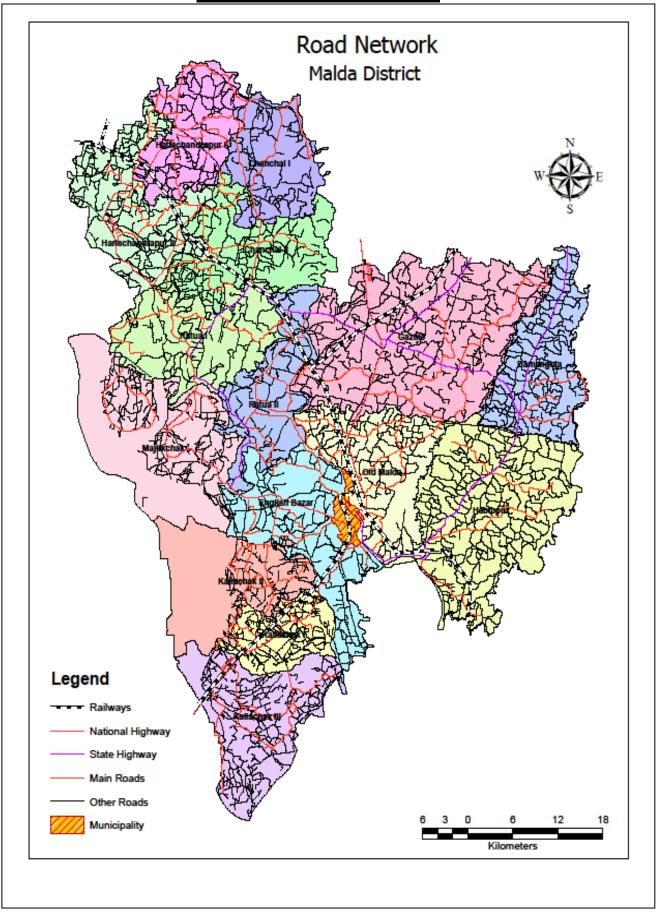

| 218-224        |  |  |  |  |
| 43<br>46       |                                                                                            | 210-224        |  |  |  |  |
| 46<br>47       | Contingency Plan of Civil Defence, Molda                                                   | 226-233        |  |  |  |  |
| 48             | Contingency Plan of Civil Defence, Malda                                                   | 234-236        |  |  |  |  |
|                | Contingency Plan of Malda Highway Division, Malda.                                         |                |  |  |  |  |
| 49             | Contingency Plan of Fire Station, Malda.                                                   | 237            |  |  |  |  |



## Road Map of Malda



#### **VULNERABILITY MAP**



Page 4



#### A BRIEF HISTORY OF FLOODS IN MALDA

Floods of destructive character are of frequent occurrence in Malda. Between 1850 and 1870, there occurred three several inundation, which caused great distress in all parts of the district especially in the low lands along the rivers. After 1870, the years of high flood were 1875, 1885, 1906, Foods also affected the district in the years 1918, 1922, 1935 and 1948. In the recent past, severe inundation was experienced in the years 1987, 1988, 1991, 1995,1998, 2017 and 2019.

These floods resulted not so much from rain in the District but due to overflow of water in the rivers caused by rainfall in the upper catchments areas. Most of the rivers and streams in Malda, the most important of which is the Ganges t