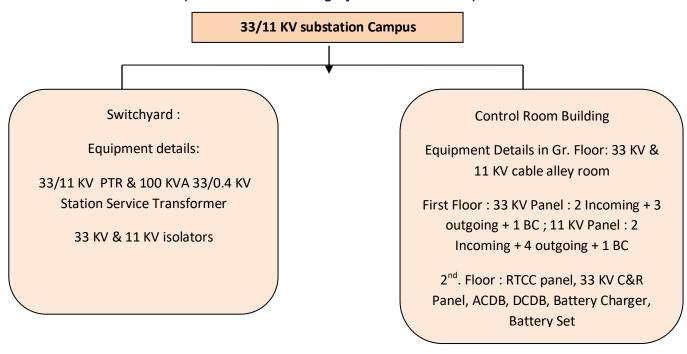

disaster or its severity or consequences;
- (iii) Capacity-building;
- (iv) Preparedness to deal with any disaster;
- (v) Prompt response to any threatening disaster situation or disaster;
- (vi) Assessing the severity or magnitude of effects of any disaster;
- (vii) Evacuation, rescue and relief;

### (B) <u>Aim</u>

Evolving a process to manage various types of perceived natural and man made disasters.

### (C) Objective

The objective of the report is to delineate the roles and responsibilities of various stake holders, clarify command, control and co-ordinate structure for managing disaster and to formulate evacuation plan without causing panic.

### Chapter 2 - Hazard. Risks & Vulnerability Analysis

The 33/11 KV substation premises can be largely divided into two parts as below: -



The detailed building wise and floor wise risk analysis and the selected assembly areas are as below: -

### **Switchvard**



| SI<br>No | Area               | Installations present                                                                                                                      | Probable<br>Hazards                                  | Assembly Area                                     |
|----------|--------------------|--------------------------------------------------------------------------------------------------------------------------------------------|------------------------------------------------------|---------------------------------------------------|
| 1        | 33kv<br>Switchyard | Equipment details:  33/11 KV PTR & 100 KVA 33/0.4 KV Station Service Tran