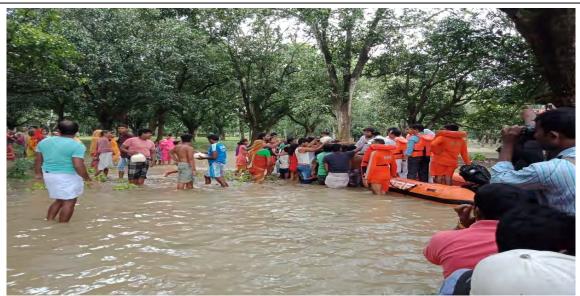

ct experienced devastating flood in the last year mainly due to breach of bundh over Fulohar at Dhabol in Bihar and sudden flush of flood water combined with incessant rain for three to four days from 12<sup>th</sup> August 2017 engulfed almost the whole district. The Chanchal sub division and Gazole, Bamongola, Habibpur, Old Malda and Englishbazar blocks were the worst affected. The span of flood was more than 20 days causing a havoc to the lives and property of our district. The District Administration with the help of various line deptt rose to occasion to restore normalcy. The threat of flood and erosion still hang over the district this year also. With the forecasted of arrival of monsoon, the countdown already has started this year also.

\*\*\*\*\*\*\*

## Pictures of past Flood





## পরিবহণে লাইফ জ্যাকেট আবাশ্যক করল জেলা প্রশাস

রজুগোপাল মুখোপাধ্যায় • মালদহ

রজুগোপাল মুখোপায়ার • মালদহ
বিজ্ঞন্থ: চাঁচলের নৌকোভুবি থেকে শিক্ষা নিয়ে মালদহে
ফোর চলাচলে এক্ডচ্ছ পদক্ষেপ নিতে চলেছে জেলা
ফ্রশাসনা নৌকোর মার্থীদের লাইফ জ্যাকেট পরা
রাধ্যতামুগার করতে চলেছে প্রশাসনা ইতিমধ্যে রাতে নদীত
নৌকোর মার্থাচিলের জনা হিরেম্বাজ্ঞা জারি করা হরেছে।
জেলার প্রশাসন স্কুরে জনা গিরেছে, ভিনকোলা ও অন্য
রাজ্যের সক্ষেত্র নদীপথে মালদহের যোগাযোগ ররেছে।
জেলার বর্তমানে ১৬০টি নদীথাটে থেরা পারাপার হর। অথচ
মাত্র ১০০টি নদীথাটে নৌকো চলাচলের অনুমতি ররেছে।
বাকিজলৈতে বৈশুভাবে ভাক হর না। চাঁচলের ঘটনার পর
বাকজলৈতে বৈশুভাবে ভাক হর না। চাঁচলের ঘটনার পর
নিয়ে প্রশাসন কড়া পালকেপ
নিতে চলেছে। জেলার তারেমাটের
রাখা যাবে না। ফ্রন্ড সেমিতির
আভতার আনা হরে। ছোট
মাডা যাবে লা। ফ্রন্ড সেমিতির
আভতার আনা হরে।
আজতার আনা হরে।
আজতা