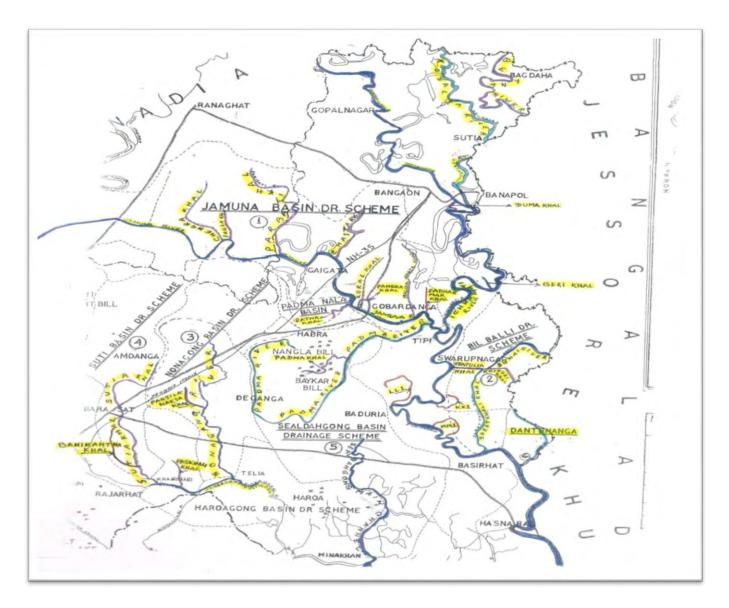

| <b>P</b> -                     | the second factor and                                                              |                                                                                                                                                           |  |  |
|--------------------------------|------------------------------------------------------------------------------------|-----------------------------------------------------------------------------------------------------------------------------------------------------------|--|--|
| Fairs and festivals:           |                                                                                    | There are a number of fairs and festivals in the district. The major ones                                                                                 |  |  |
|                                |                                                                                    | are – Durga Puja, Rath Yatra, Aam Barunimela (commonly known as Pir                                                                                       |  |  |
|                                |                                                                                    | Thakur mela), Ghosto Bihari mela, Charak, Urs, Paglapirmela, Ban Bibir<br>Puja, Chakla Dhammela, etc. of these, Durga Puja, Muharram, Eid,                |  |  |
|                                |                                                                                    | Charak, etc. are observed all throughout the district.                                                                                                    |  |  |
| Formania Delizione ale soci    |                                                                                    | -                                                                                                                                                         |  |  |
| Famous Religious places:       |                                                                                    | Dakhsineswar Kalibari, Manosa Bari, Adya Pith, Chakla Dham,<br>Thakurnagar.                                                                               |  |  |
| History:                       | The great epic Mahabha                                                             | rata, Raghuvansa and in some the Puranas refer the Gangetic delta lay                                                                                     |  |  |
| miscory.                       |                                                                                    | f the Suhmas live in Western Bengal and that of the Vangas in Eastern                                                                                     |  |  |
|                                | Bengal at the dawn of the history. At the time of Raghu Vansa, the country was dom |                                                                                                                                                           |  |  |
|                                | _                                                                                  | rce of the Vangas was defeated by Raghu, who set up pillars of victory on                                                                                 |  |  |
|                                | _                                                                                  | f the Ganges. Probably, these islands represented the present area of the                                                                                 |  |  |
|                                |                                                                                    | A few details in Ain-i-Akbari reveals that the district formed part of                                                                                    |  |  |
|                                | Satgaon revenue divisior                                                           | n, the jurisdiction of which was from Sagar islands on the south to a little                                                                              |  |  |
|                                | above Palashi on the nor                                                           | th and Kabadak river on the east, beyond the Hooghly on the west.                                                                                         |  |  |
|                                | The district gained promi                                                          | nence with the events of Sepoy mutiny of 1824 and 1857. Till eighties, the                                                                                |  |  |
|                                | district was named as Tw                                                           | enty four Parganas and later divided into two districts – North 24 Parganas                                                                               |  |  |
|                                | and South 24 Parganas. T                                                           | he district also comes under Sundarban biosphere.                                                                                                         |  |  |
|                                | The first Forest Manager                                                           | nent Division to have jurisdiction over the Sundarban was established in                                                                                  |  |  |
|                                | 1869. In 1875 a large poi                                                          | rtion of the mangrove forests was declared as reserved forests under the                                                                                  |  |  |
|                                |                                                                                    | l of 1865). The remaining portions of the forests were declared a reserve                                                                                 |  |  |
|                                |                                                                                    | and the forest, which was so far administered by the civil administration                                                                                 |  |  |
|                                | · ·                                                                                | the control of the Forest Department. A Forest Division, which is the basic                                                                               |  |  |
|                                | _                                                                                  | administration unit, was created in 1879 with the headquarters in Khulna,                                                                                 |  |  |
|                                | Bangladesh. The first management plan was written for the period 1893–98.          |                                                                                                                                                           |  |  |
|                                |                                                                                    | Park is a National Park, Tiger Reserve, and a Biosphere Reserve in West                                                                                   |  |  |
|                                |                                                                                    | of the Sundarban on the Ganges Delta, and adjacent to the Sundarban                                                                                       |  |  |
| _                              |                                                                                    | desh. The delta is densely covered by mangrove forests, and is one of the<br>Bengal tiger. It is also home to a variety of bird, reptile and invertebrate |  |  |
|                                |                                                                                    | -water crocodile. The present Sundarban National Park was declared as the                                                                                 |  |  |
|                                |                                                                                    | iger Reserve in 1973 and a wildlife sanctuary in 1977. On 4 May 1984 it was                                                                               |  |  |
|                                |                                                                                    | It is a UNESCO world heritage site inscribed in 1987. It is considered as a                                                                               |  |  |
|                                |                                                                                    | ere Reserve (Man and Biosphere Reserve) from 2001.                                                                                                        |  |  |
| Climate                        | · ·                                                                                |                                                                                                                                                           |  |  |
| Ma                             | ximum temp in C:                                                                   | 41 ° C in May                                                                                                                                             |  |  |
| Mir                            | nimum temp in C:                                                                   | 8°C in January                                                                                                                                            |  |  |
|                                | elative Humidity                                                                   | Between 50% in March & 90% in July                                                                                                                        |  |  |
|                                |                                                                                    | ,<br>1,579 mm (Normal). Barasat- 1416.10 mm, Bongaon - 1285.70 mm,                                                                                        |  |  |
|                                | Rainfall in mm:                                                                    | Basirhat- 1236.00 mm, Barrckpore1189.70mm. Rainfall data 2018-19.                                                                                         |  |  |
| Soil                           |                                                                                    |                                                                                                                                                           |  |  |
|                                | Soil Type:                                                                         | Varies from Sandy to Clayey Loam.                                                                                                                         |  |  |
| Land Use                       |                                                                                    |                                                                                                                                                           |  |  |
|                                | Ratio of land:                                                                     | High: Medium :Low=17:44:39                                                                                                                                |  |  |
| Forest Land:                   |                                                                                    | 110 Hectare                                                                                                                                               |  |  |
|                                | Cultivable Area:                                                                   | 2,25,000 Hectare                                                                                                                                          |  |  |
|                                | et area irrigated:                                                                 | 1,54,311 Hectare                                                                                                                                          |  |  |
|                                | oss irrigated area:                                                                | 1,98,994 Hectare                                                                                                                                          |  |  |
| -                              | ted through surface area:                                                          | 24,393 Hectare                                                                                                                                            |  |  |
| Irrigated through Sub-Surfaced |                                                                                    | 1,29,918 Hectare                                                                                                                                          |  |  |
| NI.                            | water:                                                                             | 2, 64,952 Hectare.<br>587 Hectare                                                                                                                         |  |  |
|                                | et Cropped Area:<br>rrent Fallow Land:                                             | 465 Hectare                                                                                                                                               |  |  |
|                                | ivable Waste Land:                                                                 | 31,791.72 Hectare                                                                                                                                         |  |  |
|                                | otal Vested Land:                                                                  | 13,565 Hectare                                                                                                                                            |  |  |
| 10                             |                                                                                    |                                                                                                                                                           |  |  |