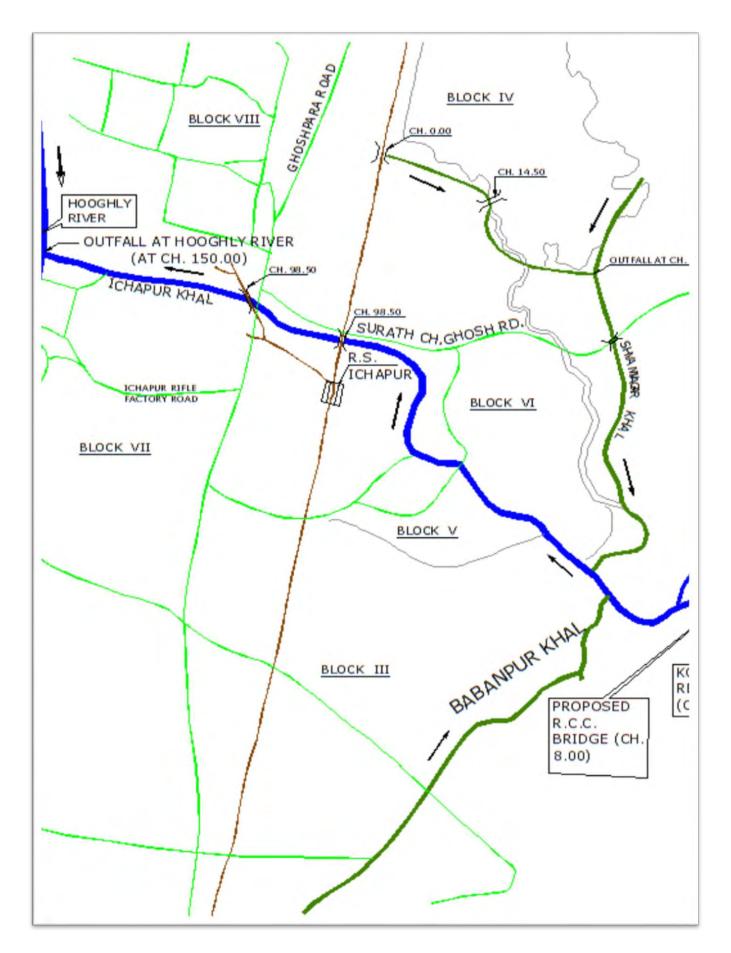

| 3.250                    | North<br>Barrackpur<br>Municipality &<br>Cowgachir GP               |
| 4        | Bager Khal                          | Barasat<br>Sub-Division         | Sri Goutam<br>Adhikari<br>Mob No<br>9830770671 | Railway<br>Colony(Ch.<br>0.00)            | Outfall at<br>Hooghly<br>River(Ch<br>6.660Km)                       | 6.660                    | Kancharapara &<br>Halisahar<br>Municipality                         |

| Name of the canal | Location of pumping stations | Number of pumps | Contact number of<br>pumping stations |  |
|-------------------|------------------------------|-----------------|---------------------------------------|--|
| N.A               | N.A                          | N.A             | N.A                                   |  |



Map of Sub-Urban Drainage Division

#### Disaster Management Plan 2020-2021

#### **Barasat Health District**

- District Profile of North 24 Parganas in respect of Health Bashirhat: <u>Barasat Health District</u> is a border district and lies along the Bay of Bengal and very nearer to State Capital Kolkata. The area is 2318.98 sq. km. and density of population 1,200 per square km. Apart from the municipalities of under Barasat, Bongaon, Barrackpore Bidhannagar Corporation under also comes under this Health district. The Municipalities under this health district includes: Ashoknagar Kalyangar, Barasat, Gobardanga, Habra, Madhyamgram, Baranagar, Barrackpore, Bhatpara, Dumdum, Garulia, Halisahar, Kamarhati, Kanchrapara, Khardah, Naihati, New Barrackpore, North Barrackpore, North Dumdum Pan