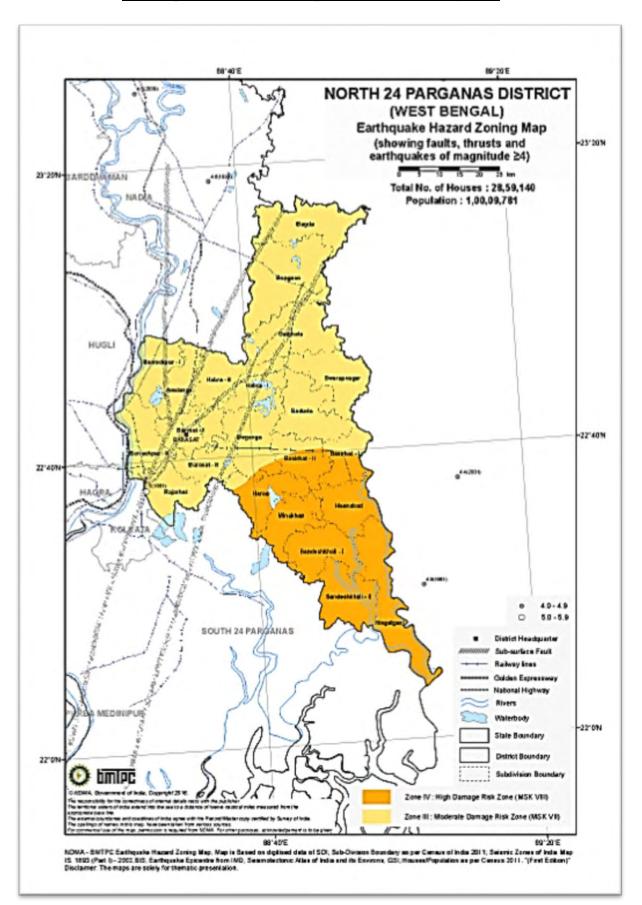

#### 17.95 wysi. dem WEST BENGAL 14.66 ----Earthquake Hazard Zoning Map 10 27.01 (showing faults, thrusts and earthquakes of magnitude 24) PALOURI -. NO W -Total No. of Houses : 2,53,43,715 Population : 9,12,76,115 1 CD. ....Star ini'i ŮTT*I* NALF CARSHIN DINASI 1000 .... ale dia i a'r 18 d\*\*\*\* 142.00 8 ..... '省\*\* ..... CHARAS NO. ing 24.1 UPOLIT SANNUR 0.04 4.0-4.0 50-59 0 9 60.49 UO 23.7 TR'OR'DE 24 Φ 7.4 - 7.9 Feult Thrust Shear Zone Sub-surface Fault Neotectoric Fault achile Neclectoric Thrust Railway Lines Golden Expressively National Highway fliver. 22.9 Valebody State Boundary District Boundary Subdivision Boundary V : Very High Damage Risk Zone (MEK IX or 🕑 bmipc Zone IV : High Dansage Risk Zone (MSK VIII) DADAR, Government of India, Copyright 2016 Zone III : Moderate Damage Risk Zone (MSK VII) allity for the assess it Zone II : Low Damage Risk Zone (MSK VI or leas) erbet erbet

## **Earthquake Hazard Map of West Bengal**

Earthquake Hazard Map of North 24 Parganas