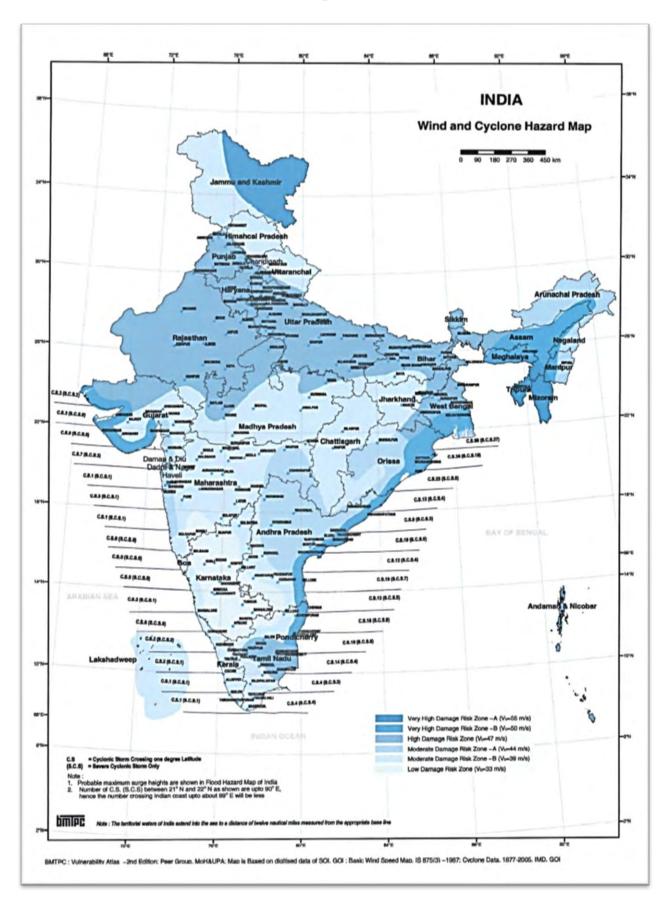

S NO. ing 24.1 UPOLIT SANNUR 0.04 4.0-4.0 50-59 0 9 60.49 UO 23.7 TR'OR'DE 24 Φ 7.4 - 7.9 Feult Thrust Shear Zone Sub-surface Fault Neotectoric Fault achile Neclectoric Thrust Railway Lines Golden Expressively National Highway fliver. 22.9 Valebody State Boundary District Boundary Subdivision Boundary V : Very High Damage Risk Zone (MEK IX or 🕑 bmipc Zone IV : High Dansage Risk Zone (MSK VIII) DADAR, Government of India, Copyright 2016 Zone III : Moderate Damage Risk Zone (MSK VII) allity for the assess it Zone II : Low Damage Risk Zone (MSK VI or leas) erbet erbet

## **Earthquake Hazard Map of West Bengal**



Earthquake Hazard Map of North 24 Parganas



# <u>District inundation Map North 24 Parganas with MPCS, Flood shelter and</u> <u>Police Stations</u>



# **Cyclone Map of India**



### Cyclone Map West Bengal



Entire of North 24 Parganas is vulnerable to high cyclonic winds

# The Aim of District Disaster Management Plan

- To reduce or avoid the potential losses of lives, prosperities from hazards,
- Assure prompt and appropriate assistance to victims of disaster,
- Early Warning,
- Prompt Communication,
- Early rescue & evacuation,
- Identification of vulnerable area/people,
- Identification of resources,
- Achieve rapid and effective recovery.
- Preparedness Planning of Risk Reduction & Mitigation,
- Increasing Community based Disaster Management Awareness/Mock Exercise,
- Capacity building of Community,
- Need based assessment,
- Planning of recovery & reconstruction,
- Training of all stakeholders on Disaster Management,
- Coordination among all line departm