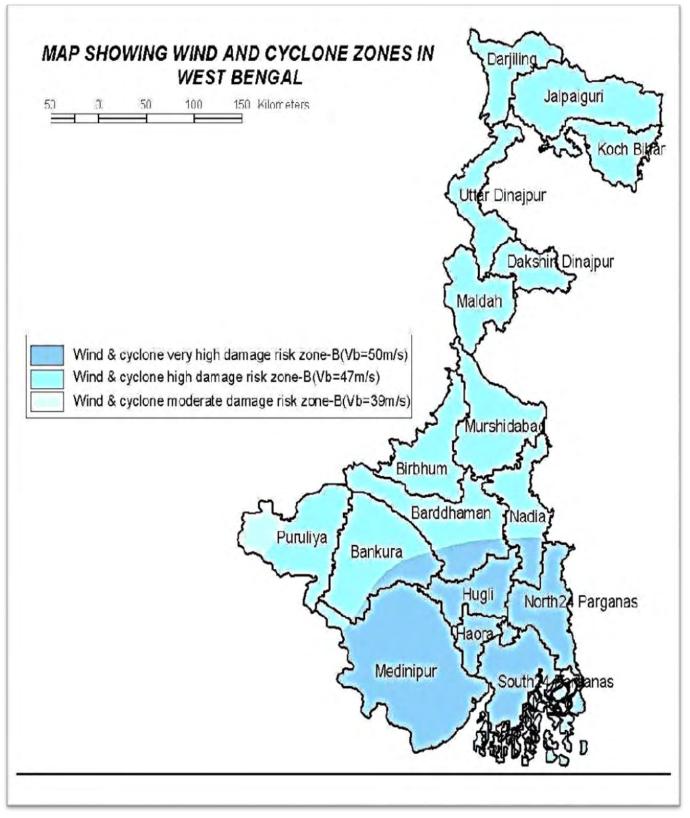

### Cyclone Map West Bengal

Entire of North 24 Parganas is vulnerable to high cyclonic winds