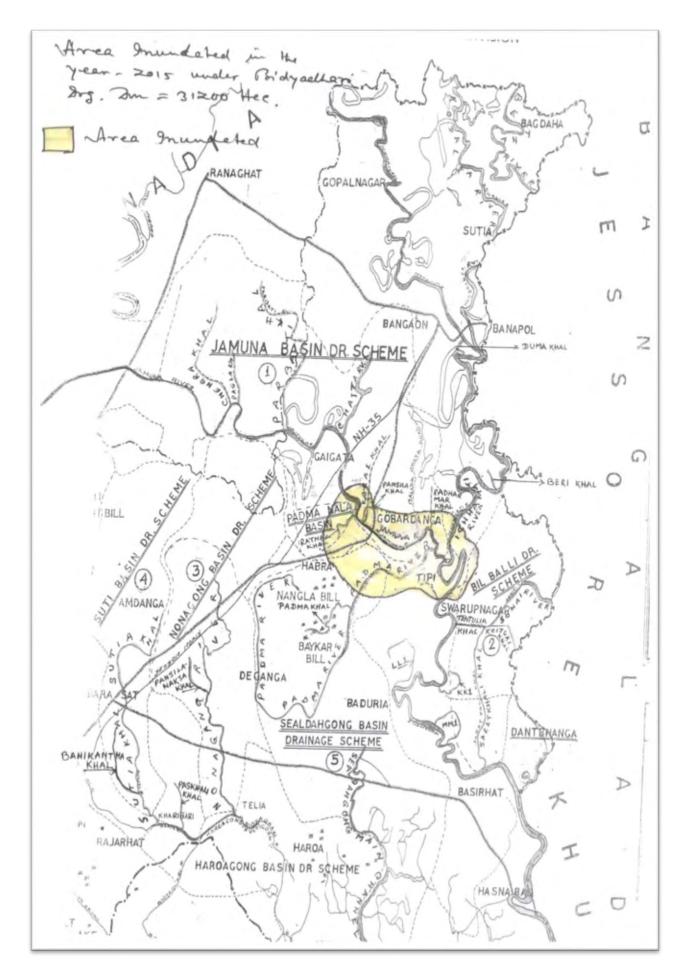

| <b>P</b> -                     | the second factor and                                                              |                                                                                                                                                           |  |  |
|--------------------------------|------------------------------------------------------------------------------------|-----------------------------------------------------------------------------------------------------------------------------------------------------------|--|--|
| Fairs and festivals:           |                                                                                    | There are a number of fairs and festivals in the district. The major ones                                                                                 |  |  |
|                                |                                                                                    | are – Durga Puja, Rath Yatra, Aam Barunimela (commonly known as Pir                                                                                       |  |  |
|                                |                                                                                    | Thakur mela), Ghosto Bihari mela, Charak, Urs, Paglapirmela, Ban Bibir<br>Puja, Chakla Dhammela, etc. of these, Durga Puja, Muharram, Eid,                |  |  |
|                                |                                                                                    | Charak, etc. are observed all throughout the district.                                                                                                    |  |  |
| Formania Delizione ale soci    |                                                                                    | -                                                                                                                                                         |  |  |
| Famous Religious places:       |                                                                                    | Dakhsineswar Kalibari, Manosa Bari, Adya Pith, Chakla Dham,<br>Thakurnagar.                                                                               |  |  |
| History:                       | The great epic Mahabha                                                             | rata, Raghuvansa and in some the Puranas refer the Gangetic delta lay                                                                                     |  |  |
| miscory.                       |                                                                                    | f the Suhmas live in Western Bengal and that of the Vangas in Eastern                                                                                     |  |  |
|                                | Bengal at the dawn of the history. At the time of Raghu Vansa, the country was dom |                                                                                                                                                           |  |  |
|                                | _                                                                                  | rce of the Vangas was defeated by Raghu, who set up pillars of victory on                                                                                 |  |  |
|                                | _                                                                                  | f the Ganges. Probably, these islands represented the present area of the                                                                                 |  |  |
|                                |                                                                                    | A few details in Ain-i-Akbari reveals that the district formed part of                                                                                    |  |  |
|                                | Satgaon revenue divisior                                                           | n, the jurisdiction of which was from Sagar islands on the south to a little                                                                              |  |  |
|                                | above Palashi on the nor                                                           | th and Kabadak river on the east, beyond the Hooghly on the west.                                                                                         |  |  |
|                                | The district gained promi                                                          | nence with the events of Sepoy mutiny of 1824 and 1857. Till eighties, the                                                                                |  |  |
|                                | district was named as Tw                                                           | enty four Parganas and later divided into two districts – North 24 Parganas                                                                               |  |  |
|                                | and South 24 Parganas. T                                                           | he district also comes under Sundarban biosphere.                                                                                                         |  |  |
|                                | The first Forest Manager                                                           | nent Division to have jurisdiction over the Sundarban was established in                                                                                  |  |  |
|                                | 1869. In 1875 a large poi                                                          | rtion of the mangrove forests was declared as reserved forests under the                                                                                  |  |  |
|                                |                                                                                    | l of 1865). The remaining portions of the forests were declared a reserve                                                                                 |  |  |
|                                |                                                                                    | and the forest, which was so far administered by the civil administration                                                                                 |  |  |
|                                | · ·                                                                                | the control of the Forest Department. A Forest Division, which is the basic                                                                               |  |  |
|                                | _                                                                                  | administration unit, was created in 1879 with the headquarters in Khulna,                                                                                 |  |  |
|                                | Bangladesh. The first management plan was written for the period 1893–98.          |                                                                                                                                                           |  |  |
|                                |                                                                                    | Park is a National Park, Tiger Reserve, and a Biosphere Reserve in West                                                                                   |  |  |
|                                |                                                                                    | of the Sundarban on the Ganges Delta, and adjacent to the Sundarban                                                                                       |  |  |
| _                              |                                                                                    | desh. The delta is densely covered by mangrove forests, and is one of the<br>Bengal tiger. It is also home to a variety of bird, reptile and invertebrate |  |  |
|                                |                                                                                    | -water crocodile. The present Sundarban National Park was declared as the                                                                                 |  |  |
|                                |                                                                                    | iger Reserve in 1973 and a wildlife sanctuary in 1977. On 4 May 1984 it was                                                                               |  |  |
|                                |                                                                                    | It is a UNESCO world heritage site inscribed in 1987. It is considered as a                                                                               |  |  |
|                                |                                                                                    | ere Reserve (Man and Biosphere Reserve) from 2001.                                                                                                        |  |  |
| Climate                        | · ·                                                                                |                                                                                                                                                           |  |  |
| Ma                             | ximum temp in C:                                                                   | 41 ° C in May                                                                                                                                             |  |  |
| Mir                            | nimum temp in C:                                                                   | 8°C in January                                                                                                                                            |  |  |
|                                | elative Humidity                                                                   | Between 50% in March & 90% in July                                                                                                                        |  |  |
|                                |                                                                                    | ,<br>1,579 mm (Normal). Barasat- 1416.10 mm, Bongaon - 1285.70 mm,                                                                                        |  |  |
|                                | Rainfall in mm:                                                                    | Basirhat- 1236.00 mm, Barrckpore1189.70mm. Rainfall data 2018-19.                                                                                         |  |  |
| Soil                           |                                                                                    |                                                                                                                                                           |  |  |
|                                | Soil Type:                                                                         | Varies from Sandy to Clayey Loam.                                                                                                                         |  |  |
| Land Use                       |                                                                                    |                                                                                                                                                           |  |  |
|                                | Ratio of land:                                                                     | High: Medium :Low=17:44:39                                                                                                                                |  |  |
| Forest Land:                   |                                                                                    | 110 Hectare                                                                                                                                               |  |  |
|                                | Cultivable Area:                                                                   | 2,25,000 Hectare                                                                                                                                          |  |  |
|                                | et area irrigated:                                                                 | 1,54,311 Hectare                                                                                                                                          |  |  |
|                                | oss irrigated area:                                                                | 1,98,994 Hectare                                                                                                                                          |  |  |
| -                              | ted through surface area:                                                          | 24,393 Hectare                                                                                                                                            |  |  |
| Irrigated through Sub-Surfaced |                                                                                    | 1,29,918 Hectare                                                                                                                                          |  |  |
| NI.                            | water:                                                                             | 2, 64,952 Hectare.<br>587 Hectare                                                                                                                         |  |  |
|                                | et Cropped Area:<br>rrent Fallow Land:                                             | 465 Hectare                                                                                                                                               |  |  |
|                                | ivable Waste Land:                                                                 | 31,791.72 Hectare                                                                                                                                         |  |  |
|                                | otal Vested Land:                                                                  | 13,565 Hectare                                                                                                                                            |  |  |
| 10                             |                                                                                    |                                                                                                                                                           |  |  |