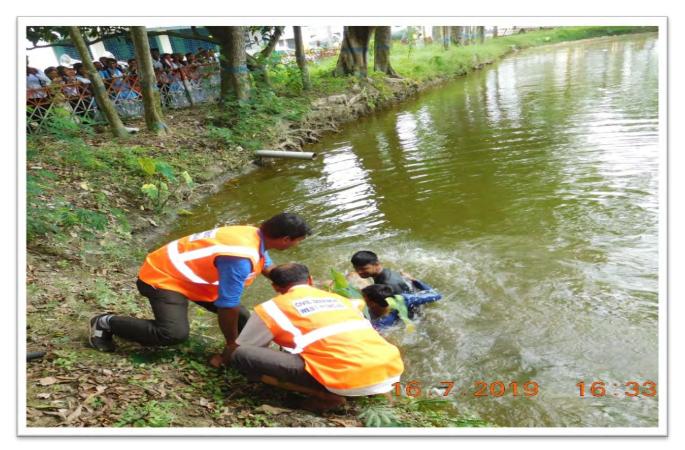

# DISTRICT DISASTER MANAGEMENT PLAN 2020-2021 NORTH 24 PARGANAS

For Official Use Only

Mock Drill at Amdanga Block on 16.07.19

Distribution of Tarpaulin by BDO Sandeshkhali-II after cyclone "Bulbul"