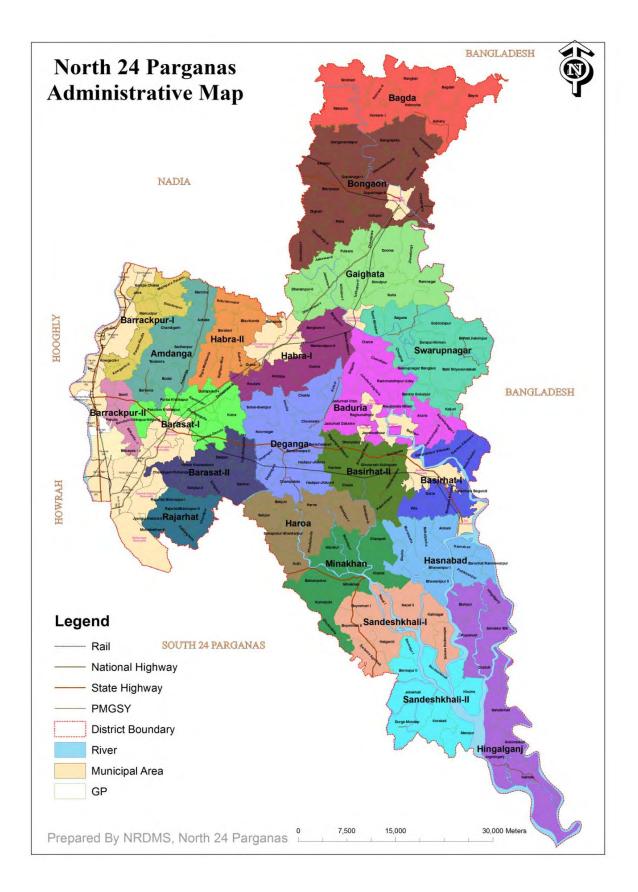

hemical Industries, Petrol pumps and Disaster Management centric SOPs has also been inculcated in this year's plan.

Incident Response Team (IRT) as per IRS has been formed in all the Blocks and Sub-Divisions which will be more effective & helpful to combat the situation during any disaster. I hope, this plan will be more effectively used & helpful to all stake holders to combat any disaster in this district.

I express my thanks to all officials of District Disaster Management Section, North 24 Parganas for compilation and preparation of this Plan.

I wish everyone a disaster free year ahead for overall well-being.

Any suggestion for betterment of this plan is very much solicited.

Smt. Chaitali Chakrabarti District Magistrate North 24 Parganas

## **MAP OF NORTH 24 PARGANAS DISTRICT**



#### 17.95 wysi. dem WEST BENGAL 14.66 ----Earthquake Hazard Zoning Map 10 27.01 (showing faults, thrusts and earthquakes of magnitude 24) PALOURI -. NO W -Total No. of Houses : 2,53,43,715 Population : 9,12,76,115 1 CD. ....Star ini'i ŮTT*I* NALF CARSHIN DINASI 1000 .... ale dia i a'r 18 d\*\*\*\* 142.00 8 ..... '省\*\* ..... CHARAS NO. ing 24.1 UPOLIT SANNUR 0.04 4.0-4.0 50-59 0 9 60.49 UO 23.7 TR'OR'DE 24 Φ 7.4 - 7.9 Feult Thrust Shear Zone Sub-surface Fault Neotectoric Fault achile Neclectoric Thrust Railway Lines Golden Expressively National Highway fliver. 22.9 Valebody State Boundary District Boundary Subdivision Boundary V : Very High Damage Risk Zone (MEK IX or 🕑 bmipc Zone IV : High Dansage Risk Zone (MSK VIII) DADAR, Government of India, Copyright 2016 Zone III : Moderate Damag