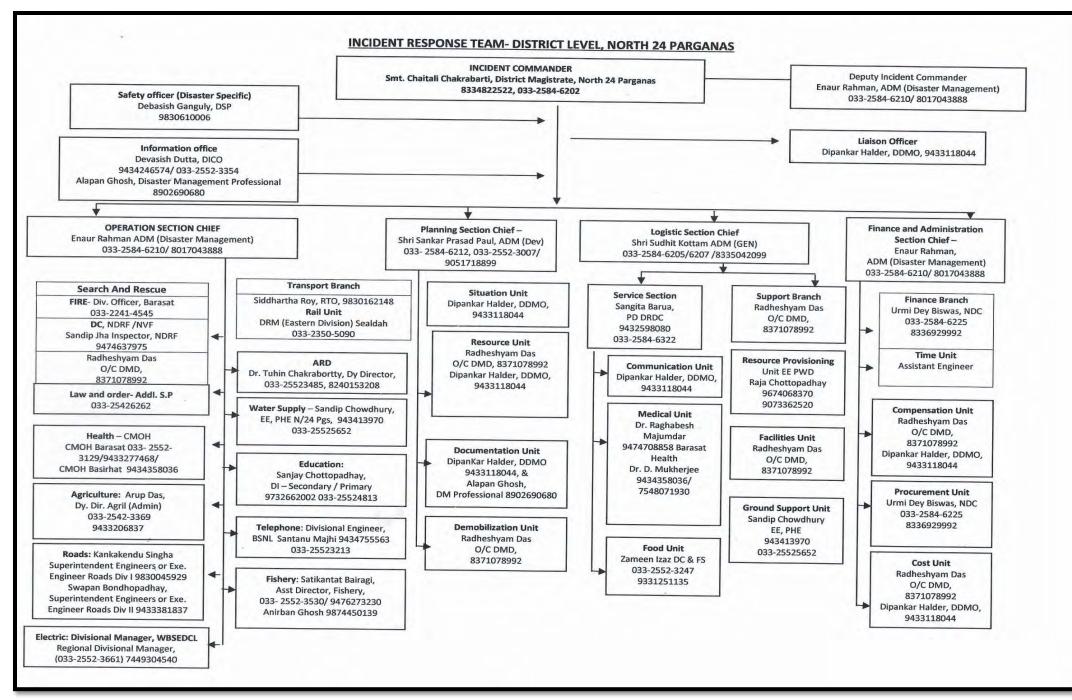

Incident Response Team (IRT) as per IRS has been formed in all the Blocks and Sub-Divisions which will be more effective & helpful to combat the situation during any disaster. I hope, this plan will be more effectively used & helpful to all stake holders to combat any disaster in this district.