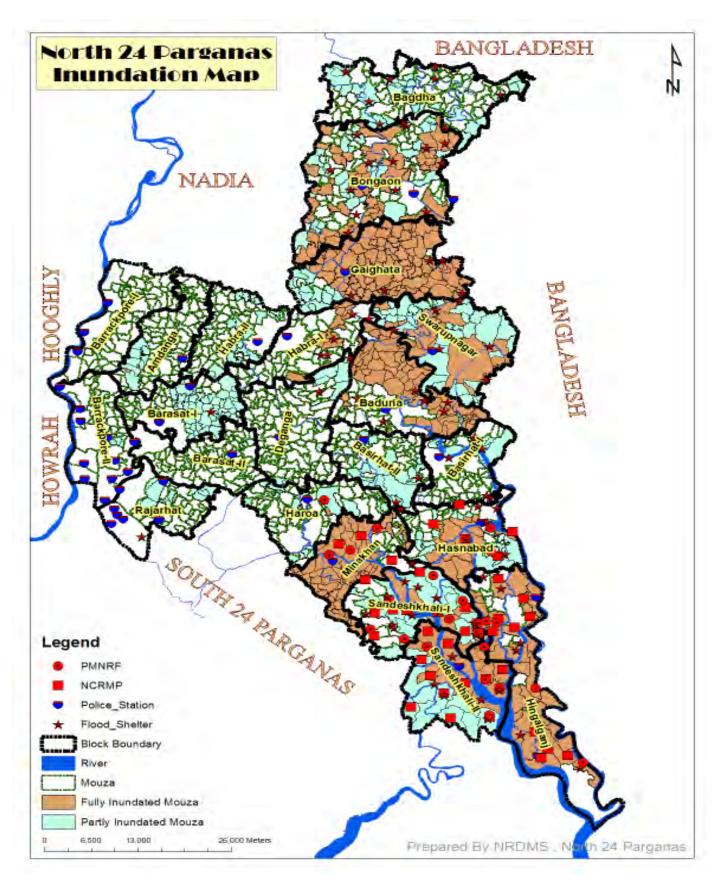

# <u>District inundation Map North 24 Parganas with MPCS, Flood shelter and</u> <u>Police Stations</u>