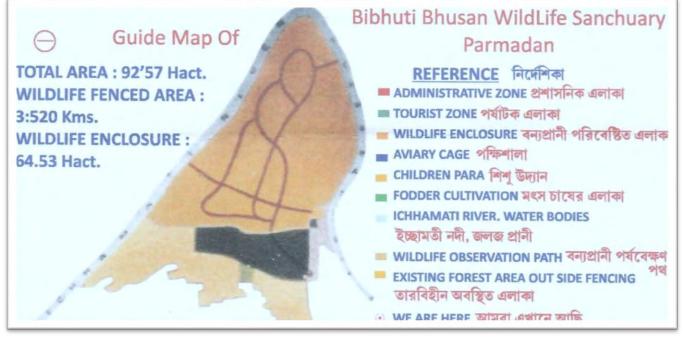

|
| 2     | Ex-Gratia payment for loss of a limb or eye(S) | <ul> <li>Rs. 59.100/- per person when the disability is between 40% to 60%.</li> <li>Rs. 2.00 Lakhs per person, when the disability is more than 60%.</li> <li>Subject to certification by a doctor from a hospital or dispensary of Government, regarding extent and cause of disability.</li> </ul> |
| 3     | Grievous injury requiring hospitalization      | <ul> <li>Rs 12,700/- per person requiring hospitalization for more than a week.</li> <li>Rs 4,300/- per person requiring hospitalization for less than a week.</li> </ul>                                                                                                                             |

MAP of the forest area attached next page





# Disaster Management Plan – 2020-2021 Basirhat Police District North 24 Parganas

**District profile:** The Basirhat police district has been created by bifurcation of the erstwhile North 24 Parganas vide Police district notification no. 706-PL/PB/14M-198/17 dated 05.03.2018.

- Area:-
- Population
- Hindu
- Muslim
- Others
- Sub-Division Administration
- Number of Block
- Number of Total P.S
- Number of Municipality
- International border with Bangladesh
- Ps having international border
- Number of BSF Battalion
- Number of Border Outposts of BSF
- Bordering District
- Immigration check post
- Place of interest
- Vital Installation
- Total voter
- Number of Parliamentary Constituency
- Number of Assembly Constituency

### Details of Sr. Officers of the Police district

1926.734 Sq. km