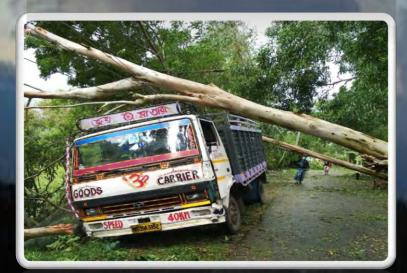

In the recent past, the District Administration faced the challenge of disaster occurred out of cyclone FANI & BULBUL. Well planning and good management helped to overcome the situation very soon. All the stake holders & functionaries at all level participated properly for management of the situation and the community responded accordingly to mitigate the situation. I would like to covey my thanks to all concerned including the community.