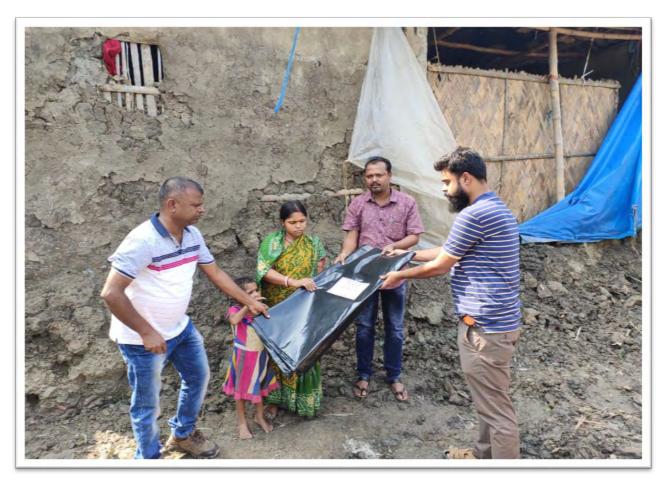

# DISTRICT DISASTER MANAGEMENT PLAN 2020-2021 NORTH 24 PARGANAS

For Official Use Only

Mock Drill at Amdanga Block on 16.07.19

Distribution of Tarpaulin by BDO Sandeshkhali-II after cyclone "Bulbul"