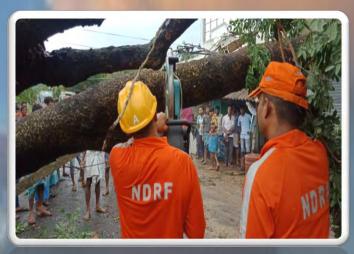

In the recent past, the District Administration faced the challenge of disaster occurred out of cyclone FANI & BULBUL. Well planning and good management helped to overcome the situation very soon. All the stake holders & functionaries at all level participated properly for management of the situation and the community responded accordingly to mitigate the situation. I would like to covey my thanks to all concerned including the community.