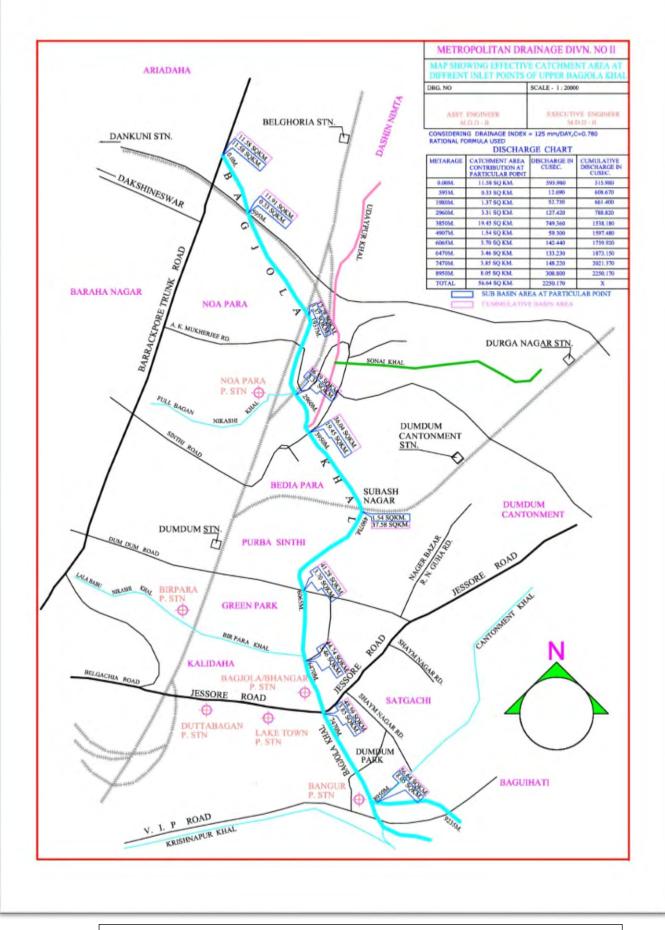

respect to clearing of floating materials etc. round the year.
- 6. Length of embankment repair in the last year (2019-2020): No bank repair required. Cleaning of floating materials executed round the year.
- 7. Proposal of embankment repair in the present year (2020-2021): Cleaning of floating materials will be taken up and will continue round the year.
- 8. Brief history of the breach of embankment in the last 5 years: No such incident happened under this division.
- 9. Number of awareness camp and mock drill done in the last year: One Mock drill programme under Barrackpore Sub-Division
- **10.** Equipment, if any, for Disaster Management: **N.A**.
- **11.** Standard Operating Procedure (SOP) for Disaster Management: **Actions are taken up as per requirement of the site situation.**





Map of Urban Drainage Division

# District Disaster Management Plan 2020-2021 Department Irrigation and Waterways (Canal Division) North 24 Parganas

- 1. Name of the Department: Irrigation and Waterways Department
- Office address with Email, Fax No, landline number: Office of the Executive Engineer I, Canals Division, Canal Villa, 9, Galiff Street, Kolkata – 3.
- 3. Name of Executive Engineer with Mobile Number: Mail id eecanalsiwd@yahoo.com
- 4. Contact details of persons in control room during disaster: Sri Kousik Mandal 9748153043
- 5. Total length of Canal under the division: 134.885 Kms
- 6. Total length of vulnerable Canal. Nil
- 7. Length of Canal repair in the last year (2019-2020) : Nil
- 8. Proposal of Canal repair in the present year (2020-2021) : Nil
- 9. Brief history of t