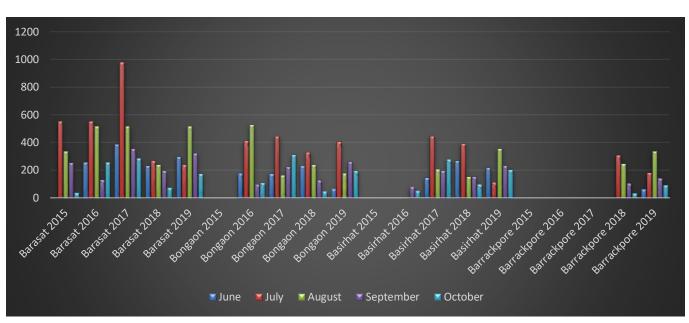

| <b>P</b> -                     | the second factor and                                                              |                                                                                                                                                           |  |  |
|--------------------------------|------------------------------------------------------------------------------------|-----------------------------------------------------------------------------------------------------------------------------------------------------------|--|--|
| Fairs and festivals:           |                                                                                    | There are a number of fairs and festivals in the district. The major ones                                                                                 |  |  |
|                                |                                                                                    | are – Durga Puja, Rath Yatra, Aam Barunimela (commonly known as Pir                                                                                       |  |  |
|                                |                                                                                    | Thakur mela), Ghosto Bihari mela, Charak, Urs, Paglapirmela, Ban Bibir<br>Puja, Chakla Dhammela, etc. of these, Durga Puja, Muharram, Eid,                |  |  |
|                                |                                                                                    | Charak, etc. are observed all throughout the district.                                                                                                    |  |  |
| Formania Delizione ale soci    |                                                                                    | -                                                                                                                                                         |  |  |
| Famous Religious places:       |                                                                                    | Dakhsineswar Kalibari, Manosa Bari, Adya Pith, Chakla Dham,<br>Thakurnagar.                                                                               |  |  |
| History:                       | The great epic Mahabha                                                             | rata, Raghuvansa and in some the Puranas refer the Gangetic delta lay                                                                                     |  |  |
| miscory.                       |                                                                                    | f the Suhmas live in Western Bengal and that of the Vangas in Eastern                                                                                     |  |  |
|                                | Bengal at the dawn of the history. At the time of Raghu Vansa, the country was dom |                                                                                                                                                           |  |  |
|                                | _                                                                                  | rce of the Vangas was defeated by Raghu, who set up pillars of victory on                                                                                 |  |  |
|                                | _                                                                                  | f the Ganges. Probably, these islands represented the present area of the                                                                                 |  |  |
|                                |                                                                                    | A few details in Ain-i-Akbari reveals that the district formed part of                                                                                    |  |  |
|                                | Satgaon revenue divisior                                                           | n, the jurisdiction of which was from Sagar islands on the south to a little                                                                              |  |  |
|                                | above Palashi on the nor                                                           | th and Kabadak river on the east, beyond the Hooghly on the west.                                                                                         |  |  |
|                                | The district gained promi                                                          | nence with the events of Sepoy mutiny of 1824 and 1857. Till eighties, the                                                                                |  |  |
|                                | district was named as Tw                                                           | enty four Parganas and later divided into two districts – North 24 Parganas                                                                               |  |  |
|                                | and South 24 Parganas. T                                                           | he district also comes under Sundarban biosphere.                                                                                                         |  |  |
|                                | The first Forest Manager                                                           | nent Division to have jurisdiction over the Sundarban was established in                                                                                  |  |  |
|                                | 1869. In 1875 a large poi                                                          | rtion of the mangrove forests was declared as reserved forests under the                                                                                  |  |  |
|                                |                                                                                    | l of 1865). The remaining portions of the forests were declared a reserve                                                                                 |  |  |
|                                |                                                                                    | and the forest, which was so far administered by the civil administration                                                                                 |  |  |
|                                | · ·                                                                                | the control of the Forest Department. A Forest Division, which is the basic                                                                               |  |  |
|                                | _                                                                                  | administration unit, was created in 1879 with the headquarters in Khulna,                                                                                 |  |  |
|                                | Bangladesh. The first management plan was written for the period 1893–98.          |                                                                                                                                                           |  |  |
|                                |                                                                                    | Park is a National Park, Tiger Reserve, and a Biosphere Reserve in West                                                                                   |  |  |
|                                |                                                                                    | of the Sundarban on the Ganges Delta, and adjacent to the Sundarban                                                                                       |  |  |
| _                              |                                                                                    | desh. The delta is densely covered by mangrove forests, and is one of the<br>Bengal tiger. It is also home to a variety of bird, reptile and invertebrate |  |  |
|                                |                                                                                    | -water crocodile. The present Sundarban National Park was declared as the                                                                                 |  |  |
|                                |                                                                                    | iger Reserve in 1973 and a wildlife sanctuary in 1977. On 4 May 1984 it was                                                                               |  |  |
|                                |                                                                                    | It is a UNESCO world heritage site inscribed in 1987. It is considered as a                                                                               |  |  |
|                                |                                                                                    | ere Reserve (Man and Biosphere Reserve) from 2001.                                                                                                        |  |  |
| Climate                        | · ·                                                                                |                                                                                                                                                           |  |  |
| Ma                             | ximum temp in C:                                                                   | 41 ° C in May                                                                                                                                             |  |  |
| Mir                            | nimum temp in C:                                                                   | 8°C in January                                                                                                                                            |  |  |
|                                | elative Humidity                                                                   | Between 50% in March & 90% in July                                                                                                                        |  |  |
|                                |                                                                                    | ,<br>1,579 mm (Normal). Barasat- 1416.10 mm, Bongaon - 1285.70 mm,                                                                                        |  |  |
|                                | Rainfall in mm:                                                                    | Basirhat- 1236.00 mm, Barrckpore1189.70mm. Rainfall data 2018-19.                                                                                         |  |  |
| Soil                           |                                                                                    |                                                                                                                                                           |  |  |
|                                | Soil Type:                                                                         | Varies from Sandy to Clayey Loam.                                                                                                                         |  |  |
| Land Use                       |                                                                                    |                                                                                                                                                           |  |  |
|                                | Ratio of land:                                                                     | High: Medium :Low=17:44:39                                                                                                                                |  |  |
| Forest Land:                   |                                                                                    | 110 Hectare                                                                                                                                               |  |  |
|                                | Cultivable Area:                                                                   | 2,25,000 Hectare                                                                                                                                          |  |  |
|                                | et area irrigated:                                                                 | 1,54,311 Hectare                                                                                                                                          |  |  |
|                                | oss irrigated area:                                                                | 1,98,994 Hectare                                                                                                                                          |  |  |
| -                              | ted through surface area:                                                          | 24,393 Hectare                                                                                                                                            |  |  |
| Irrigated through Sub-Surfaced |                                                                                    | 1,29,918 Hectare                                                                                                                                          |  |  |
| NI.                            | water:                                                                             | 2, 64,952 Hectare.<br>587 Hectare                                                                                                                         |  |  |
|                                | et Cropped Area:<br>rrent Fallow Land:                                             | 465 Hectare                                                                                                                                               |  |  |
|                                | ivable Waste Land:                                                                 | 31,791.72 Hectare                                                                                                                                         |  |  |
|                                | otal Vested Land:                                                                  | 13,565 Hectare                                                                                                                                            |  |  |
| 10                             |                                                                                    |                                                                                                                                                           |  |  |