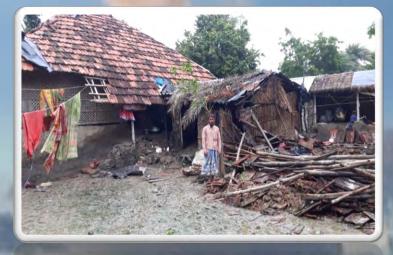

Experience of past decades has indicated that unprecedented flood, heavy rainfall and cyclones etc. highly affected the normal life and livelihood of people of this densely populated district. The highly vulnerable costal area suffers most from loss of life and property accompanied by environmental damage.

In the recent past, the District Administration faced the challenge of disaster occurred out of cyclone FANI & BULBUL. Well planning and good management helped to overcome the situation very soon. All the stake holders & functionaries at all level participated properly for management of the situation and the community responded accordingly to mitigate the situation. I would like to covey my thanks to all concerned including the community.