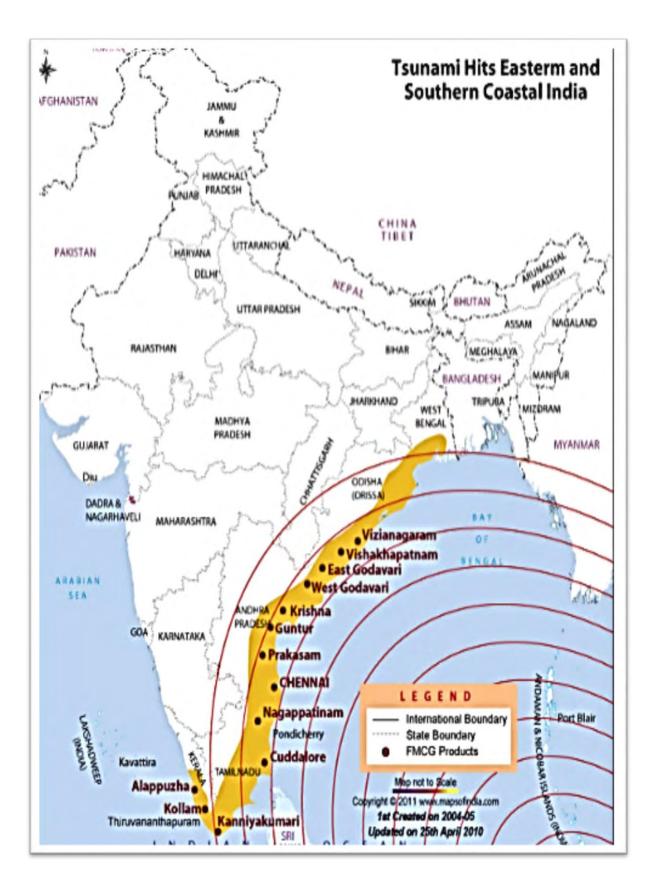

ion : 9,12,76,115 1 CD. ....Star ini'i ŮTT*I* NALF CARSHIN DINASI 1000 .... ale dia i a'r 18 d\*\*\*\* 142.00 8 ..... '省\*\* ..... CHARAS NO. ing 24.1 UPOLIT SANNUR 0.04 4.0-4.0 50-59 0 9 60.49 UO 23.7 TR'OR'DE 24 Φ 7.4 - 7.9 Feult Thrust Shear Zone Sub-surface Fault Neotectoric Fault achile Neclectoric Thrust Railway Lines Golden Expressively National Highway fliver. 22.9 Valebody State Boundary District Boundary Subdivision Boundary V : Very High Damage Risk Zone (MEK IX or 🕑 bmipc Zone IV : High Dansage Risk Zone (MSK VIII) DADAR, Government of India, Copyright 2016 Zone III : Moderate Damage Risk Zone (MSK VII) allity for the assess it Zone II : Low Damage Risk Zone (MSK VI or leas) erbet erbet

## **Earthquake Hazard Map of West Bengal**



Earthquake Hazard Map of North 24 Parganas



# <u>District inundation Map North 24 Parganas with MPCS, Flood shelter and</u> <u>Police Stations</u>



# **Cyclone Map of India**



### Cyclone Map West Bengal



Entire of North 24 Parganas is vulnerable to high cyclonic winds

# The Aim of District Disaster Management Plan

- To reduce or avoid the potential losses of lives, prosperities from hazards,
- Assure prompt and appropriate assistance to victims of disaster,
- Early Warning,
- Prompt Communication,
- Early rescue & evacuation,
- Identification of vulnerable area/people,
- Identification of resources,
- Achieve rapid and effective recovery.
- Preparedness Planning of Risk Reduction & Mitigation,
- Increasing Community based Disaster Management Awareness/Mock Exercise,
- Capacity building of Community,
- Need based assessmen