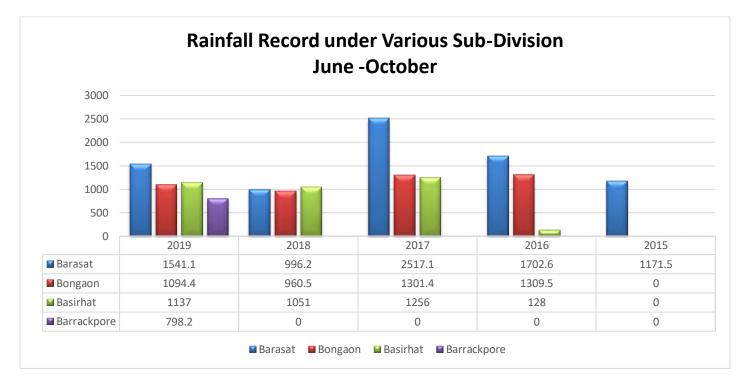

| <b>P</b> -                     | the second factor and                                                              |                                                                                                                                                           |  |  |
|--------------------------------|------------------------------------------------------------------------------------|-----------------------------------------------------------------------------------------------------------------------------------------------------------|--|--|
| Fairs and festivals:           |                                                                                    | There are a number of fairs and festivals in the district. The major ones                                                                                 |  |  |
|                                |                                                                                    | are – Durga Puja, Rath Yatra, Aam Barunimela (commonly known as Pir                                                                                       |  |  |
|                                |                                                                                    | Thakur mela), Ghosto Bihari mela, Charak, Urs, Paglapirmela, Ban Bibir<br>Puja, Chakla Dhammela, etc. of these, Durga Puja, Muharram, Eid,                |  |  |
|                                |                                                                                    | Charak, etc. are observed all throughout the district.                                                                                                    |  |  |
| Formania Delizione ale soci    |                                                                                    | -                                                                                                                                                         |  |  |
| Famous Religious places:       |                                                                                    | Dakhsineswar Kalibari, Manosa Bari, Adya Pith, Chakla Dham,<br>Thakurnagar.                                                                               |  |  |
| History:                       | The great epic Mahabha                                                             | rata, Raghuvansa and in some the Puranas refer the Gangetic delta lay                                                                                     |  |  |
| miscory.                       |                                                                                    | f the Suhmas live in Western Bengal and that of the Vangas in Eastern                                                                                     |  |  |
|                                | Bengal at the dawn of the history. At the time of Raghu Vansa, the country was dom |                                                                                                                                                           |  |  |
|                                | _                                                                                  | rce of the Vangas was defeated by Raghu, who set up pillars of victory on                                                                                 |  |  |
|                                | _                                                                                  | f the Ganges. Probably, these islands represented the present area of the                                                                                 |  |  |
|                                |                                                                                    | A few details in Ain-i-Akbari reveals that the district formed part of                                                                                    |  |  |
|                                | Satgaon revenue divisior                                                           | n, the jurisdiction of which was from Sagar islands on the south to a little                                                                              |  |  |
|                                | above Palashi on the nor                                                           | th and Kabadak river on the east, beyond the Hooghly on the west.                                                                                         |  |  |
|                                | The district gained promi                                                          | nence with the events of Sepoy mutiny of 1824 and 1857. Till eighties, the                                                                                |  |  |
|                                | district was named as Tw                                                           | enty four Parganas and later divided into two districts – North 24 Parganas                                                                               |  |  |
|                                | and South 24 Parganas. T                                                           | he district also comes under Sundarban biosphere.                                                                                                         |  |  |
|                                | The first Forest Manager                                                           | nent Division to have jurisdiction over the Sundarban was established in                                                                                  |  |  |
|                                | 1869. In 1875 a large poi                                                          | rtion of the mangrove forests was declared as reserved forests under the                                                                                  |  |  |
|                                |                                                                                    | l of 1865). The remaining portions of the forests were declared a reserve                                                                                 |  |  |
|                                |                                                                                    | and the forest, which was so far administered by the civil administration                                                                                 |  |  |
|                                | · ·                                                                                | the control of the Forest Department. A Forest Division, which is the basic                                                                               |  |  |
|                                | _                                                                                  | administration unit, was created in 1879 with the headquarters in Khulna,                                                                                 |  |  |
|                                | Bangladesh. The first management plan was written for the period 1893–98.          |                                                                                                                                                           |  |  |
|                                |                                                                                    | Park is a National Park, Tiger Reserve, and a Biosphere Reserve in West                                                                                   |  |  |
|                                |                                                                                    | of the Sundarban on the Ganges Delta, and adjacent to the Sundarban                                                                                       |  |  |
| _                              |                                                                                    | desh. The delta is densely covered by mangrove forests, and is one of the<br>Bengal tiger. It is also home to a variety of bird, reptile and invertebrate |  |  |
|                                |                                                                                    | -water crocodile. The present Sundarban National Park was declared as the                                                                                 |  |  |
|                                |                                                                                    | iger Reserve in 1973 and a wildlife sanctuary in 1977. On 4 May 1984 it was                                                                               |  |  |
|                                |                                                                                    | It is a UNESCO world heritage site inscribed in 1987. It is considered as a                                                                               |  |  |
|                                |                                                                                    | ere Reserve (Man and Biosphere Reserve) from 2001.                                                                                                        |  |  |
| Climate                        | · ·                                                                                |                                                                                                                                                           |  |  |
| Ma                             | ximum temp in C:                                                                   | 41 ° C in May                                                                                                                                             |  |  |
| Mir                            | nimum temp in C:                                                                   | 8°C in January                                                                                                                                            |  |  |
|                                | elative Humidity                                                                   | Between 50% in March & 90% in July                                                                                                                        |  |  |
|                                |                                                                                    | ,<br>1,579 mm (Normal). Barasat- 1416.10 mm, Bongaon - 1285.70 mm,                                                                                        |  |  |
|                                | Rainfall in mm:                                                                    | Basirhat- 1236.00 mm, Barrckpore1189.70mm. Rainfall data 2018-19.                                                                                         |  |  |
| Soil                           |                                                                                    |                                                                                                                                                           |  |  |
|                                | Soil Type:                                                                         | Varies from Sandy to Clayey Loam.                                                                                                                         |  |  |
| Land Use                       |                                                                                    |                                                                                                                                                           |  |  |
|                                | Ratio of land:                                                                     | High: Medium :Low=17:44:39                                                                                                                                |  |  |
| Forest Land:                   |                                                                                    | 110 Hectare                                                                                                                                               |  |  |
|                                | Cultivable Area:                                                                   | 2,25,000 Hectare                                                                                                                                          |  |  |
|                                | et area irrigated:                                                                 | 1,54,311 Hectare                                                                                                                                          |  |  |
|                                | oss irrigated area:                                                                | 1,98,994 Hectare                                                                                                                                          |  |  |
| -                              | ted through surface area:                                                          | 24,393 Hectare                                                                                                                                            |  |  |
| Irrigated through Sub-Surfaced |                                                                                    | 1,29,918 Hectare                                                                                                                                          |  |  |
| NI.                            | water:                                                                             | 2, 64,952 Hectare.<br>587 Hectare                                                                                                                         |  |  |
|                                | et Cropped Area:<br>rrent Fallow Land:                                             | 465 Hectare                                                                                                                                               |  |  |
|                                | ivable Waste Land:                                                                 | 31,791.72 Hectare                                                                                                                                         |  |  |
|                                | otal Vested Land:                                                                  | 13,565 Hectare                                                                                                                                            |  |  |
| 10                             |                                                                                    |                                                                                                                                                           |  |  |