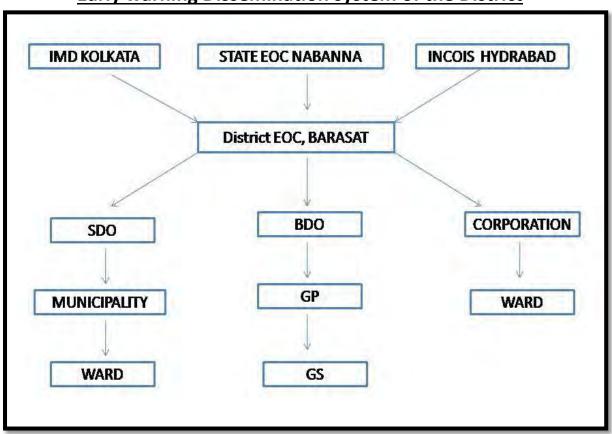

situation and of sharing of responsibilities in the situation. The IRT has specified roles and responsibilities of each involved persons and the roles they would play during emergency situation. The District, Sub-Division and Blocks Disaster Management Section has also identified their resources for access in disaster situation, the same is uploaded in the IDRN (Indian Disaster Resource Network) website under the district resources head by the district. Website www.idrn.gov.in.

For quick access to any calamity/accident arising the fire stations are always kept at vigil along with local police stations for quick response. The teams when deployed keeps constant contact with the District EOC for report of calamity and casualties. For large scale incidences NDRF team is called for support.



# **Early warning Dissemination system of the District**

# To address disaster institutional set up of the district includes as per IRS:-

| Department                                    | Department                                    |
|-----------------------------------------------|-----------------------------------------------|
| NDRF (In case of severer crisis)              | Food Department                               |
| SDRF (In case of severer crisis)              | Education Department                          |
| IMD / INCOIS (Metrological forecast)          | Telephone                                     |
| District Disaster Management Department       | RTO                                           |
| Sub - Division Disaster Management Department | WBSEDCL