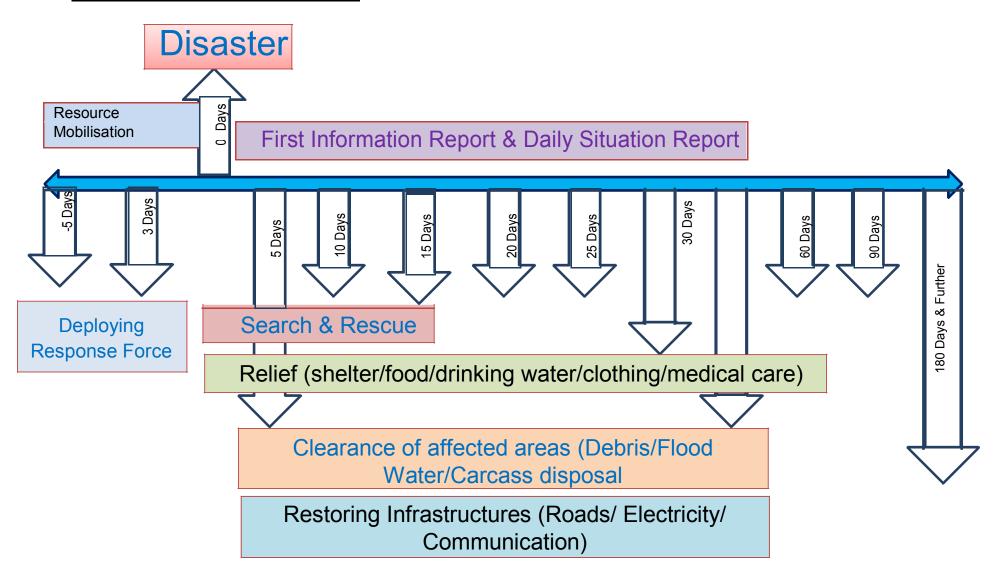

fifteen days from the abatement of disaster. The onset of an emergency creates the need for time sensitive actions to save life and property, reduce hardships and suffering, and restore essential life support and community systems, to mitigate further damage or loss and provide the foundation for subsequent recovery. Effective response planning requires realistic identification of likely response functions, assignment of specific tasks to individual response agencies, identification of equipment, supplies and personnel required by the response agencies for performing the assigned tasks. A response plan essentially outlines the strategy and resources needed for search and rescue, evacuation, etc.

## 8.1 Phases of Response: Timeline (Indicative)



### **8.2** Relief Management: Timeline



#### **Rehabilitation & Restoration**

Rehabilitation and restoration comes under recovery phase immediately after relief and rescue operation of the disaster. This post disaster phase continues until the life of the affected people comes to normal. This phase mainly covers damage assessment, disposal of debris, disbursement of assistance for houses, formulation of assistance packages, monitoring and review, cases of non-starters, rejected cases, non-occupancy of houses, relocation, town planning and development plans, awareness and capacity building, housing insurance, grievance redress and social rehabilitation etc.

The district is the primary level with requisite resources to respond to any natural calamity, through the issue of essential commodities, group assistance to the affected