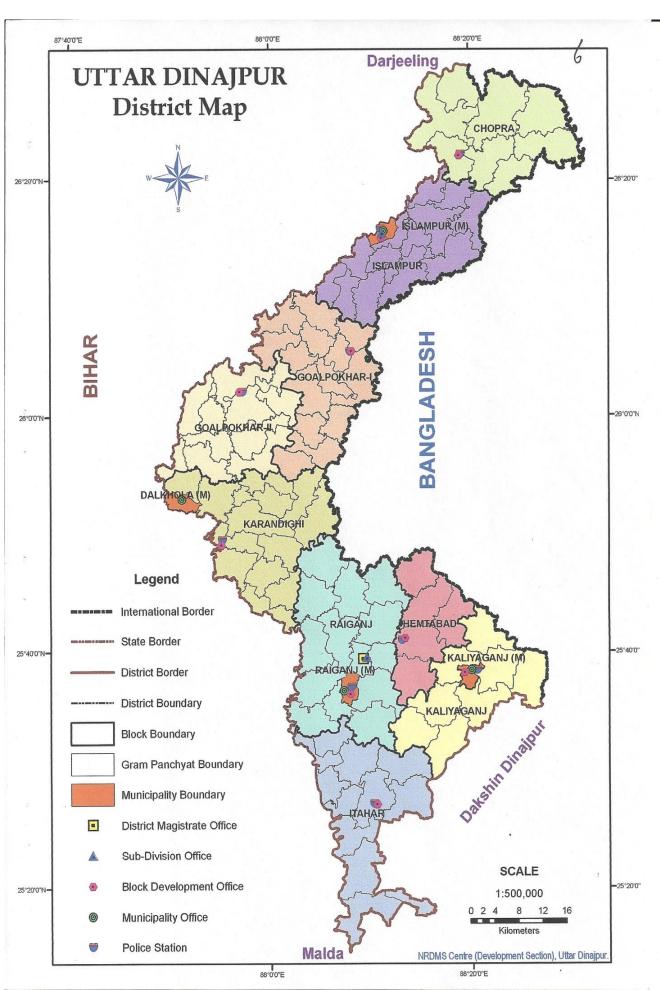

#### 2.2 ADMINISTRATIVE SETUP:

a) No. of Sub-Division 2 9 b) No. of Blocks/Panchayat Samity c) No. of Gram Panchayat 98 d) No. of Mouzas 1516 e) No. of Villages 3192 f) No. of Municipality 4 9 No. of Police Station g) No. of Gram Sansad h) 1422 i) No. of Inhabited Mouzas 1477 No of Family Welfare Centers j) 11 k) No. of Electrified Mouzas 1376 % of Rural House Holds Electrified (01.040.6) I) 12.28% Average population per bank officer (RBI 2005) 3400 m)

n) District Head Quarters : Raiganj at Karnajora

#### **2.3 ADMINISTRATIVE DIVISION:**

| SI no | Name of the Sub-<br>Division | Name of the Block /<br>Municipality | Name of the Police<br>Station | Name / No. of G.P.<br>/ Ward |
|-------|------------------------------|-------------------------------------|-------------------------------|------------------------------|
|       |                              | Raiganj                             | Raiganj                       | 14                           |
|       |                              | Itahar                              | Itahar                        | 12                           |
|       |                              | Hemtabad                            | Hemtabad                      | 05                           |
| 1.    | Raiganj (Sadar)              | Kaliyaganj                          | Kaliyaganj                    | 08                           |
|       |                              | Municipality                        |                               |                              |
|       |                              | Raiganj                             | Raiganj                       | 25                           |
|       |                              | Kaliyaganj                          | Kaliyaganj                    | 17                           |
|       |                              | Islampur                            | Islampur                      | 13                           |
|       | Islampur                     | Karandighi                          | Karandighi                    | 13                           |
|       |                              | Goalpokher- I                       | Goalpokher                    | 14                           |
| 2.    |                              | Goalpokher- II                      | Chakulia                      | 11                           |
| 2.    | isiampur                     | Chopra                              | Chopra                        | 08                           |
|       |                              | Municipality                        |                               |                              |
|       |                              | Islampur                            | Islampur                      | 17                           |
|       |                              | Dalkhola                            | Dalkhola                      | 13                           |