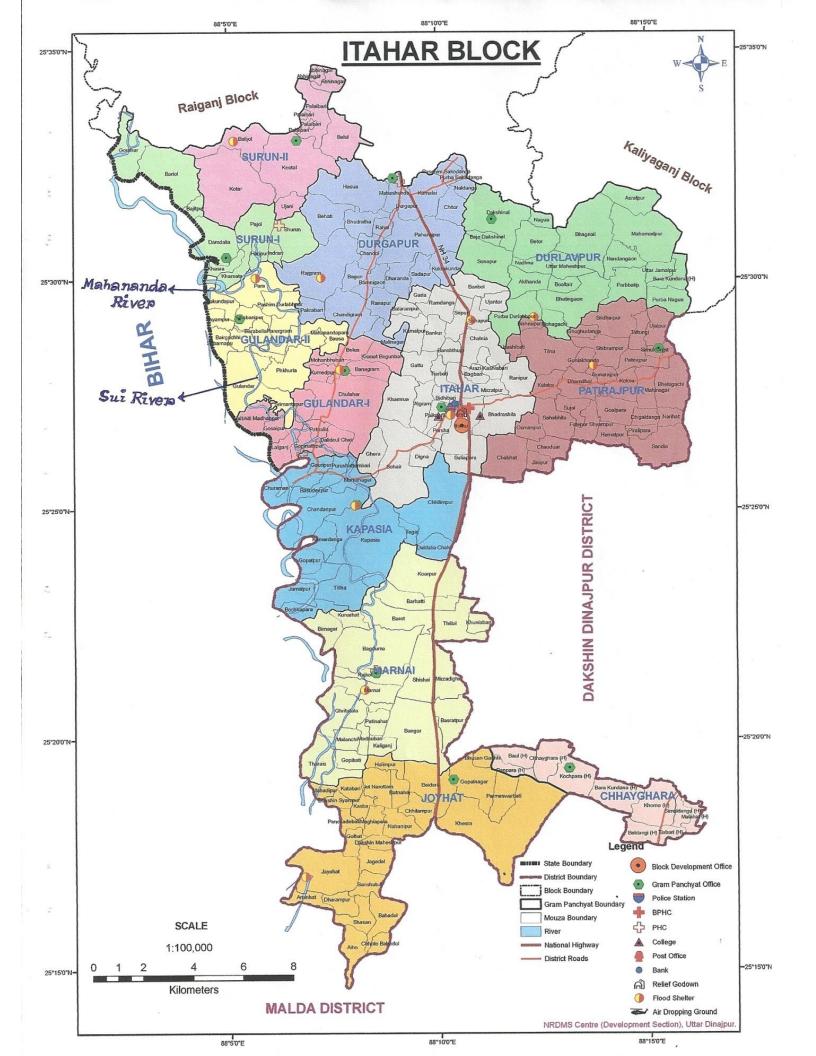

#### **2.3 ADMINISTRATIVE DIVISION:**

| SI no | Name of the Sub-<br>Division | Name of the Block /<br>Municipality | Name of the Police<br>Station | Name / No. of G.P.<br>/ Ward |
|-------|------------------------------|-------------------------------------|-------------------------------|------------------------------|
|       |                              | Raiganj                             | Raiganj                       | 14                           |
|       |                              | Itahar                              | Itahar                        | 12                           |
|       |                              | Hemtabad                            | Hemtabad                      | 05                           |
| 1.    | Raiganj (Sadar)              | Kaliyaganj                          | Kaliyaganj                    | 08                           |
|       |                              | Municipality                        |                               |                              |
|       |                              | Raiganj                             | Raiganj                       | 25                           |
|       |                              | Kaliyaganj                          | Kaliyaganj                    | 17                           |
|       |                              | Islampur                            | Islampur                      | 13                           |
|       | Islampur                     | Karandighi                          | Karandighi                    | 13                           |
|       |                              | Goalpokher- I                       | Goalpokher                    | 14                           |
| 2.    |                              | Goalpokher- II                      | Chakulia                      | 11                           |
| 2.    | isiampur                     | Chopra                              | Chopra                        | 08                           |
|       |                              | Municipality                        |                               |                              |
|       |                              | Islampur                            | Islampur                      | 17                           |
|       |                              | Dalkhola                            | Dalkhola                      | 13                           |