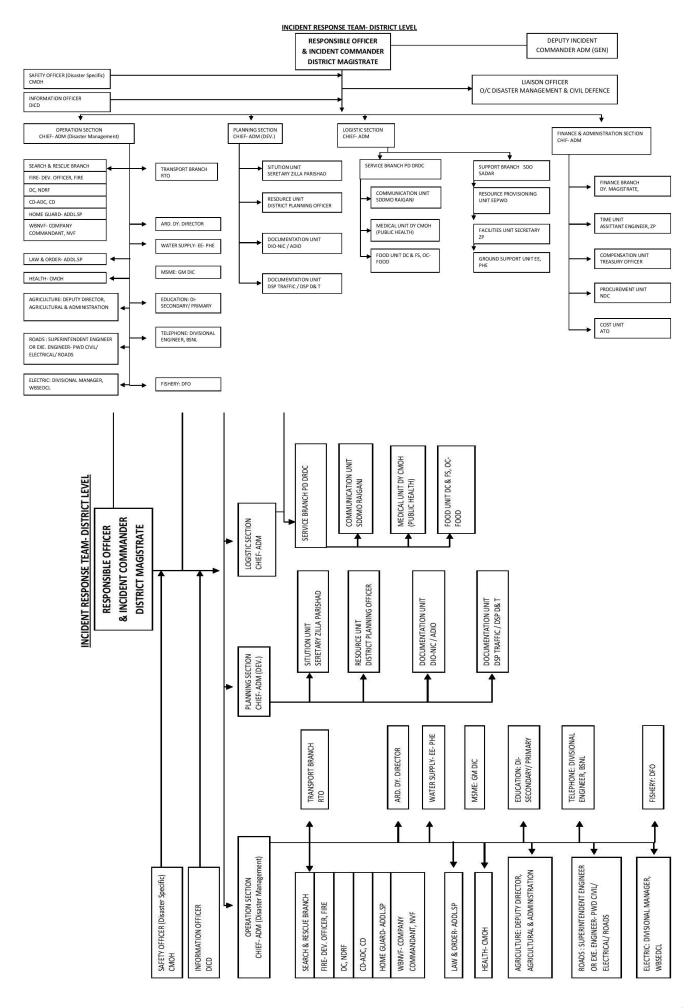

)                                  | Udaypur,<br>Raiganj     | 03523-<br>252138 |           | 9064496522 |
| 17  | Sri Anirban Ray, WBCS (Exe)            | O/C, Disaster<br>Management                         | Karnajora<br>, Raiganj  | 03523-<br>246153 |           | 7432812290 |
| 18  | Sri Liton Biswas                       | District Disaster<br>management<br>Section          | Karnajora<br>, Raiganj  | 03523-<br>246153 |           | 9073936735 |
| 19  | Sri S.J. Banerjee                      | SDDMO, Raiganj,<br>U/Dinajpur                       | Karnajora<br>, Raiganj  | 03523-<br>246153 |           | 9593682715 |
| 20  | Sri Jamini Kanta Das                   | SDDMO, Islampur,<br>U/Dinajpur                      | Islampur                | 03526-<br>255001 |           | 9933438484 |





#### Brief of the operation:-

- (a) Deployment of CD Volunteers as primary responders in point no.2, 3,4,5,6,7,8,9.
- (b) Dissemination of message to police outpost, BDO, Stage Area (point 2) by those volunteers by cycle/by bike/by walking.
- (c) Police and BDO use RT/Alternative manual provision to inform point 2 and point 3.
- (d) Point 3 will give primary support for rescue, search and relief operation and cover point 4,5,6.
- (e) Medical team will be deployed at point 3 & 4.
- (f) Point 2 will cover point 7,8,9 to reach point 10.

Page- 2/2

#### **5.9 National Disaster Response Force (NDRF)**

The Disaster Management Act 20 05 has made the statutory provisions for the constitution of the National Disaster Response Force (NDRF) for the purpose of specialized response to natural an