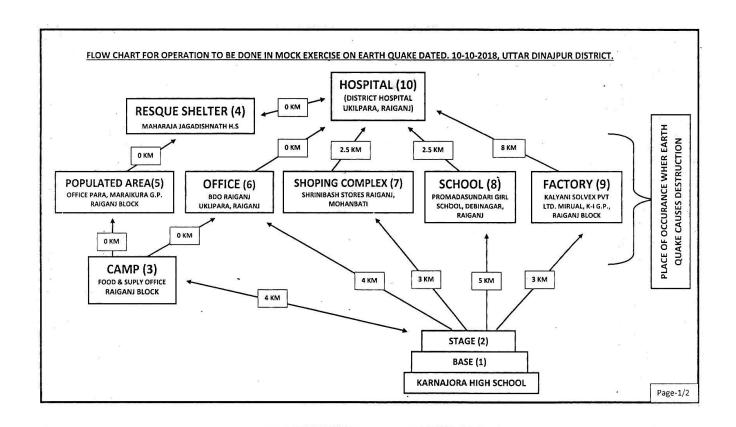

| Udaypur,<br>Raiganj     | 03523-<br>252138 |           | 9064496522 |
| 17  | Sri Anirban Ray, WBCS (Exe)            | O/C, Disaster<br>Management                         | Karnajora<br>, Raiganj  | 03523-<br>246153 |           | 7432812290 |
| 18  | Sri Liton Biswas                       | District Disaster<br>management<br>Section          | Karnajora<br>, Raiganj  | 03523-<br>246153 |           | 9073936735 |
| 19  | Sri S.J. Banerjee                      | SDDMO, Raiganj,<br>U/Dinajpur                       | Karnajora<br>, Raiganj  | 03523-<br>246153 |           | 9593682715 |
| 20  | Sri Jamini Kanta Das                   | SDDMO, Islampur,<br>U/Dinajpur                      | Islampur                | 03526-<br>255001 |           | 9933438484 |





#### Brief of the operation:-

- (a) Deployment of CD Volunteers as primary responders in point no.2, 3,4,5,6,7,8,9.
- (b) Dissemination of message to police outpost, BDO, Stage Area (point 2) by those volunteers by cycle/by bike/by walking.
- (c) Police and BDO use RT/Alternative manual provision to inform point 2 and point 3.
- (d) Point 3 will give primary support for rescue, search and relief operation and cover point 4,5,6.
- (e) Medical team will be deployed at point 3 & 4.
- (f) Point 2 will cover point 7,8,9 to reach point 10.

Page- 2/2

#### **5.9 National Disaster Response Force (NDRF)**

The Disaster Management Act 20 05 has made the statutory provisions for the constitution of the National Disaster Response Force (NDRF) for the purpose of specialized response to natural and