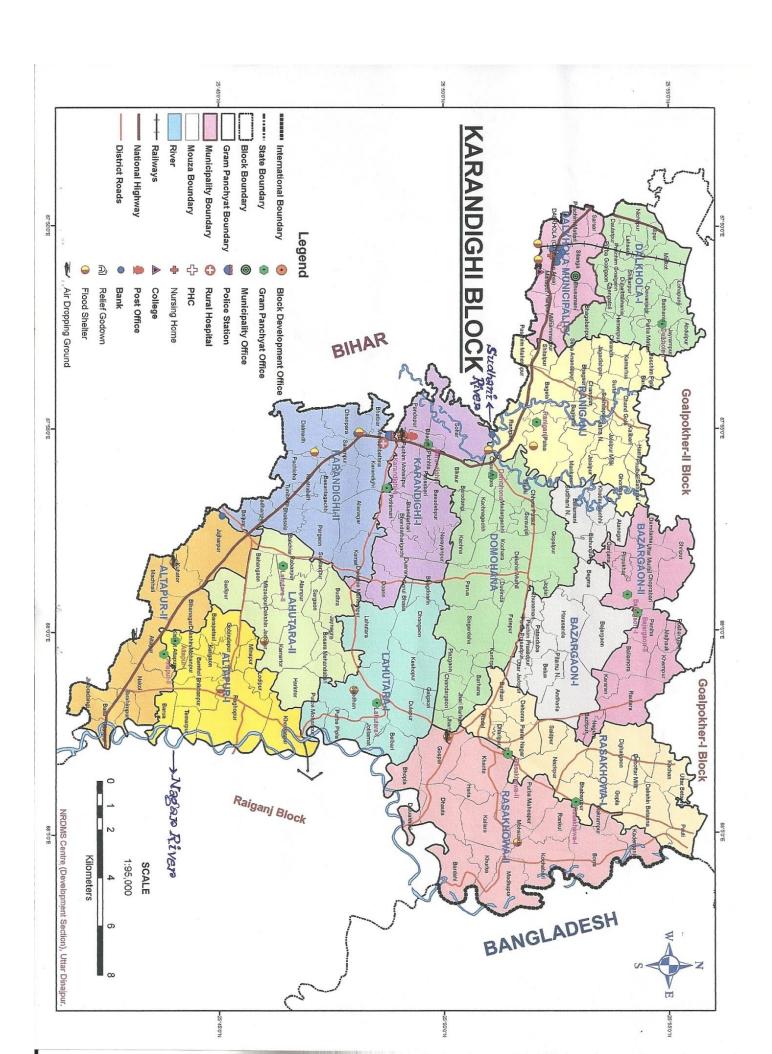

#### **2.3 ADMINISTRATIVE DIVISION:**

| SI no | Name of the Sub-<br>Division | Name of the Block /<br>Municipality | Name of the Police<br>Station | Name / No. of G.P.<br>/ Ward |
|-------|------------------------------|-------------------------------------|-------------------------------|------------------------------|
|       |                              | Raiganj                             | Raiganj                       | 14                           |
|       |                              | Itahar                              | Itahar                        | 12                           |
|       |                              | Hemtabad                            | Hemtabad                      | 05                           |
| 1.    | Raiganj (Sadar)              | Kaliyaganj                          | Kaliyaganj                    | 08                           |
|       |                              | Municipality                        |                               |                              |
|       |                              | Raiganj                             | Raiganj                       | 25                           |
|       |                              | Kaliyaganj                          | Kaliyaganj                    | 17                           |
|       |                              | Islampur                            | Islampur                      | 13                           |
|       | Islampur                     | Karandighi                          | Karandighi                    | 13                           |
|       |                              | Goalpokher- I                       | Goalpokher                    | 14                           |
| 2.    |                              | Goalpokher- II                      | Chakulia                      | 11                           |
| 2.    | isiampur                     | Chopra                              | Chopra                        | 08                           |
|       |                              | Municipality                        |                               |                              |
|       |                              | Islampur                            | Islampur                      | 17                           |
|       |                              | Dalkhola                            | Dalkhola                      | 13                           |