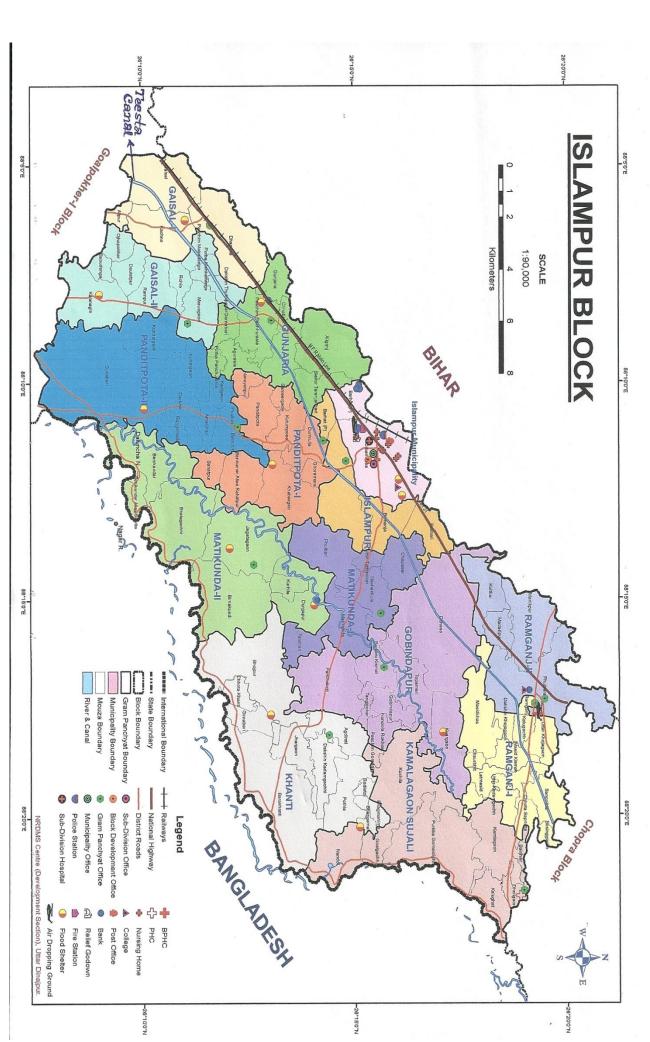

#### **2.3 ADMINISTRATIVE DIVISION:**

| SI no | Name of the Sub-<br>Division | Name of the Block /<br>Municipality | Name of the Police<br>Station | Name / No. of G.P.<br>/ Ward |
|-------|------------------------------|-------------------------------------|-------------------------------|------------------------------|
|       |                              | Raiganj                             | Raiganj                       | 14                           |
|       |                              | Itahar                              | Itahar                        | 12                           |
|       |                              | Hemtabad                            | Hemtabad                      | 05                           |
| 1.    | Raiganj (Sadar)              | Kaliyaganj                          | Kaliyaganj                    | 08                           |
|       |                              | Municipality                        |                               |                              |
|       |                              | Raiganj                             | Raiganj                       | 25                           |
|       |                              | Kaliyaganj                          | Kaliyaganj                    | 17                           |
|       |                              | Islampur                            | Islampur                      | 13                           |
|       | Islampur                     | Karandighi                          | Karandighi                    | 13                           |
|       |                              | Goalpokher- I                       | Goalpokher                    | 14                           |
| 2.    |                              | Goalpokher- II                      | Chakulia                      | 11                           |
| 2.    | isiampur                     | Chopra                              | Chopra                        | 08                           |
|       |                              | Municipality                        |                               |                              |
|       |                              | Islampur                            | Islampur                      | 17                           |
|       |                              | Dalkhola                            | Dalkhola                      | 13                           |