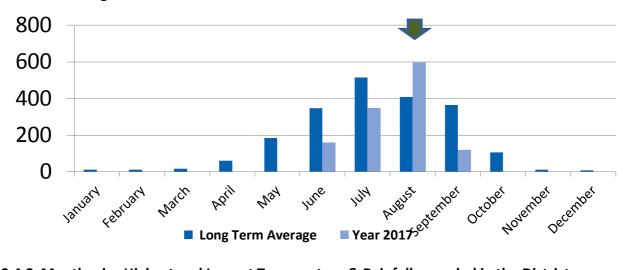

#### 2.4.1 Average & Actual Rainfall of the District 2017:

#### 2.4.2 Month wise Highest and Lowest Temperature & Rainfall recorded in the District :

| Name of the Month | Rainfall (average) in mm. | Average, maximum and n<br>centig | =       |
|-------------------|---------------------------|----------------------------------|---------|
|                   |                           | Maximum                          | Minimum |
| January           | 10.9                      | 25.0                             | 6.2     |
| February          | 10.8                      | 33.28                            | 9.4     |
| March             | 16.6                      | 34.0                             | 12.4    |
| April             | 59.8                      | 37.5                             | 17.7    |
| May               | 183.8                     | 191.00                           | 20.0    |
| June              | 346.5                     | 250.64                           | 21.7    |
| July              | 515.6                     | 303.12                           | 24.5    |
| August            | 408.4                     | 269.66                           | 24.8    |
| September         | 364.3                     | 247.41                           | 25.0    |
| October           | 106.0                     | 35.0                             | 16.7    |
| November          | 10.9                      | 32.2                             | 10.6    |
| December          | 8.3                       | 27.2                             | 6.9     |