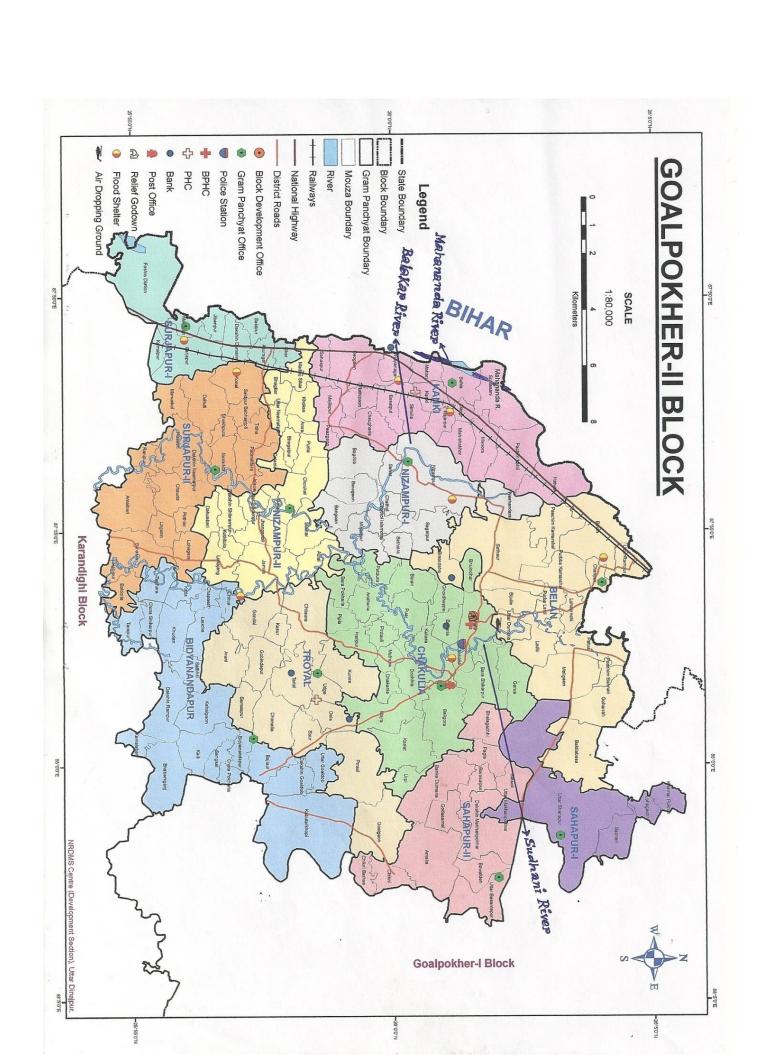

#### **2.3 ADMINISTRATIVE DIVISION:**

| SI no | Name of the Sub-<br>Division | Name of the Block /<br>Municipality | Name of the Police<br>Station | Name / No. of G.P.<br>/ Ward |
|-------|------------------------------|-------------------------------------|-------------------------------|------------------------------|
|       |                              | Raiganj                             | Raiganj                       | 14                           |
|       |                              | Itahar                              | Itahar                        | 12                           |
|       |                              | Hemtabad                            | Hemtabad                      | 05                           |
| 1.    | Raiganj (Sadar)              | Kaliyaganj                          | Kaliyaganj                    | 08                           |
|       |                              | Municipality                        |                               |                              |
|       |                              | Raiganj                             | Raiganj                       | 25                           |
|       |                              | Kaliyaganj                          | Kaliyaganj                    | 17                           |
|       |                              | Islampur                            | Islampur                      | 13                           |
|       | Islampur                     | Karandighi                          | Karandighi                    | 13                           |
|       |                              | Goalpokher- I                       | Goalpokher                    | 14                           |
| 2.    |                              | Goalpokher- II                      | Chakulia                      | 11                           |
| 2.    | isiampur                     | Chopra                              | Chopra                        | 08                           |
|       |                              | Municipality                        |                               |                              |
|       |                              | Islampur                            | Islampur                      | 17                           |
|       |                              | Dalkhola                            | Dalkhola                      | 13                           |