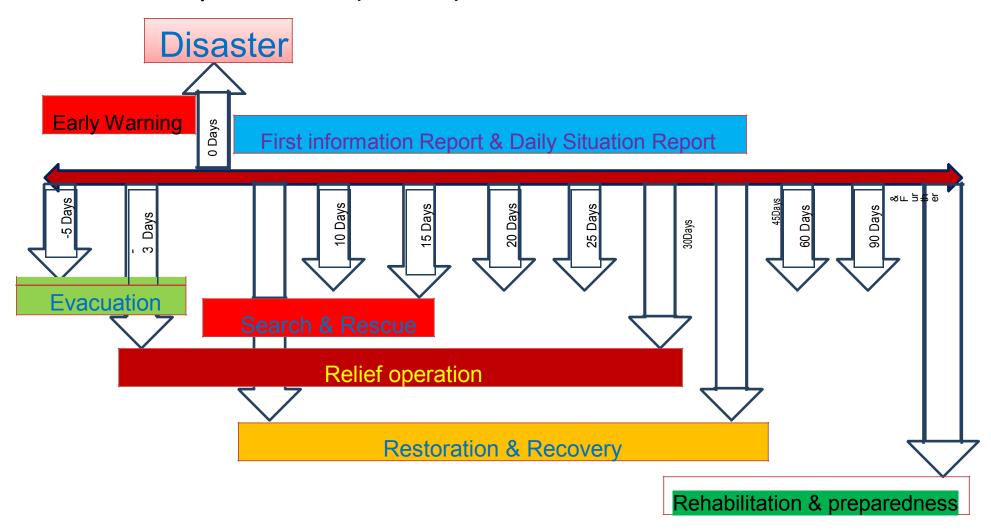

ing the situation to normalcy not exceeding fifteen days from the abatement of disaster. The onset of an emergency creates the need for time sensitive actions to save life and property, reduce hardships and suffering, and restore essential life support and community systems, to mitigate further damage or loss and provide the foundation for subsequent recovery. Effective response planning requires realistic identification of likely response functions, assignment of specific tasks to individual response agencies, identification of equipment, supplies and personnel required by the response agencies for performing the assigned tasks. A response plan essentially outlines the strategy and resources needed for search and rescue, evacuation, etc.

## 8.1 Phases of Response: Timeline (Indicative)



### **8.2** Relief Management: Timeline



#### **Rehabilitation & Restoration**

Rehabilitation and restoration comes under recovery phase immediately after relief and rescue operation of the disaster. This post disaster phase continues until the life of the affected people comes to normal. This phase mainly covers damage assessment, disposal of debris, disbursement of assistance for houses, formulation of assistance packages, monitoring and review, cases of non-starters, rejected cases, non-occupancy of houses, relocation, town planning and development plans, awareness and capacity building, housing insurance, grievance redress and social rehabilitation etc.

The district is the primary level with requisite resources to respond to any natural calamity, through the issue of essential co