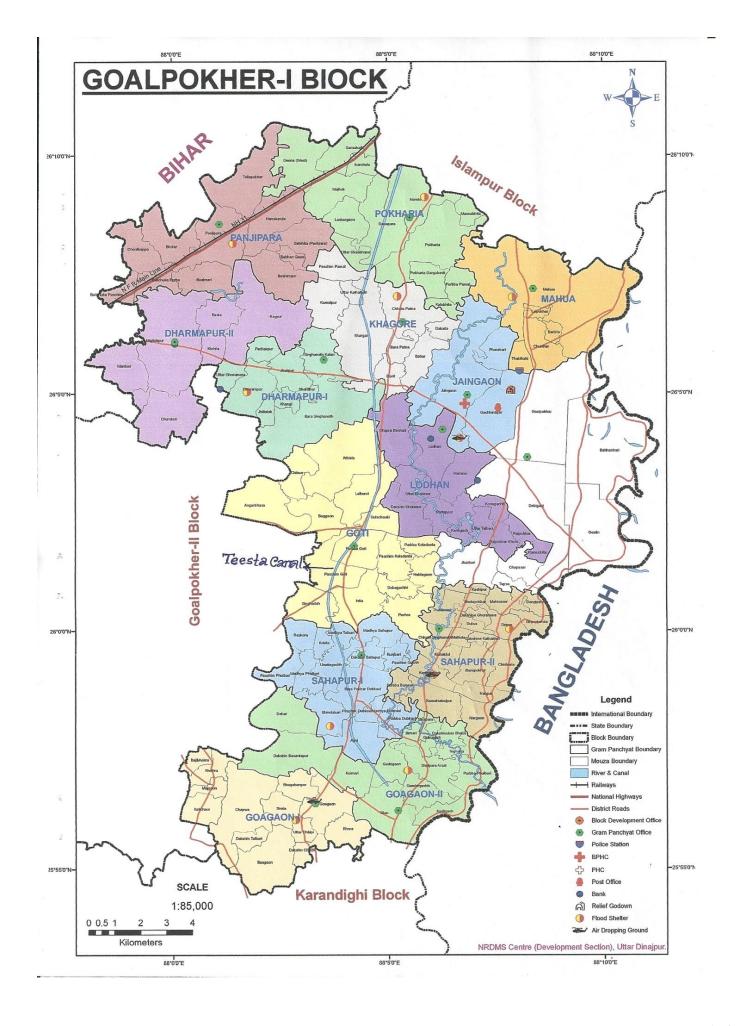

#### **2.3 ADMINISTRATIVE DIVISION:**

| SI no | Name of the Sub-<br>Division | Name of the Block /<br>Municipality | Name of the Police<br>Station | Name / No. of G.P.<br>/ Ward |
|-------|------------------------------|-------------------------------------|-------------------------------|------------------------------|
|       |                              | Raiganj                             | Raiganj                       | 14                           |
|       |                              | Itahar                              | Itahar                        | 12                           |
|       |                              | Hemtabad                            | Hemtabad                      | 05                           |
| 1.    | Raiganj (Sadar)              | Kaliyaganj                          | Kaliyaganj                    | 08                           |
|       |                              | Municipality                        |                               |                              |
|       |                              | Raiganj                             | Raiganj                       | 25                           |
|       |                              | Kaliyaganj                          | Kaliyaganj                    | 17                           |
|       |                              | Islampur                            | Islampur                      | 13                           |
|       | Islampur                     | Karandighi                          | Karandighi                    | 13                           |
|       |                              | Goalpokher- I                       | Goalpokher                    | 14                           |
| 2.    |                              | Goalpokher- II                      | Chakulia                      | 11                           |
| 2.    | isiampur                     | Chopra                              | Chopra                        | 08                           |
|       |                              | Municipality                        |                               |                              |
|       |                              | Islampur                            | Islampur                      | 17                           |
|       |                              | Dalkhola                            | Dalkhola                      | 13                           |