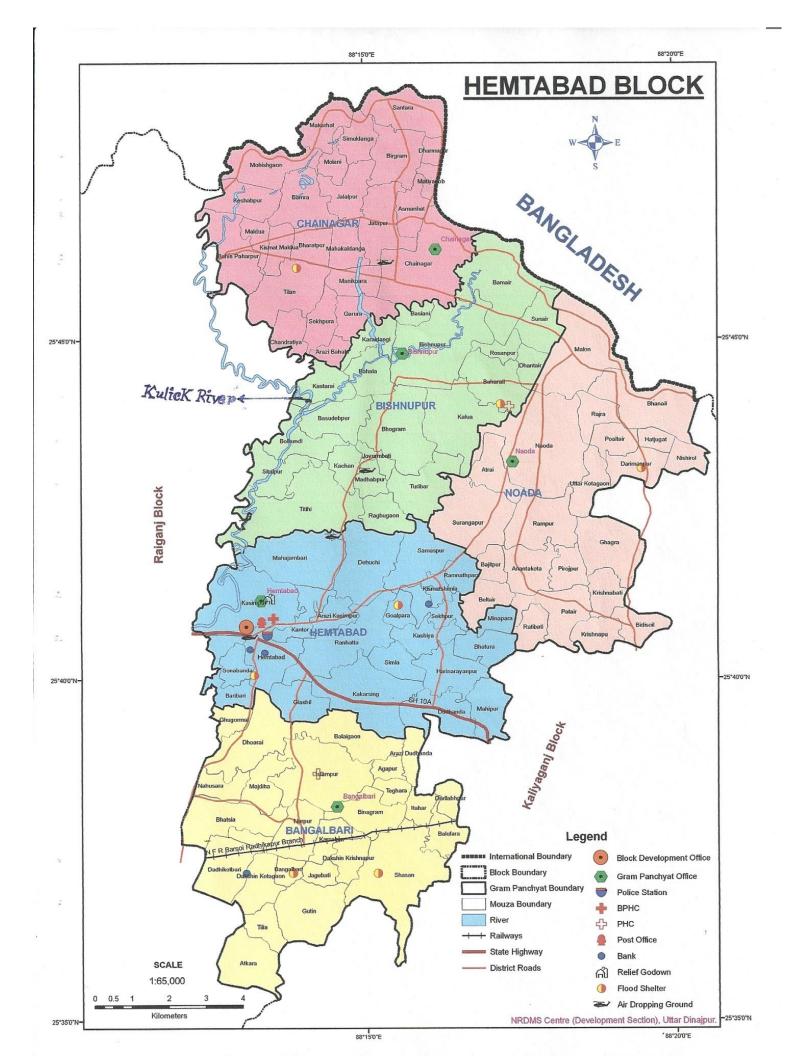

#### **2.3 ADMINISTRATIVE DIVISION:**

| SI no | Name of the Sub-<br>Division | Name of the Block /<br>Municipality | Name of the Police<br>Station | Name / No. of G.P.<br>/ Ward |
|-------|------------------------------|-------------------------------------|-------------------------------|------------------------------|
|       |                              | Raiganj                             | Raiganj                       | 14                           |
|       |                              | Itahar                              | Itahar                        | 12                           |
|       |                              | Hemtabad                            | Hemtabad                      | 05                           |
| 1.    | Raiganj (Sadar)              | Kaliyaganj                          | Kaliyaganj                    | 08                           |
|       |                              | Municipality                        |                               |                              |
|       |                              | Raiganj                             | Raiganj                       | 25                           |
|       |                              | Kaliyaganj                          | Kaliyaganj                    | 17                           |
|       |                              | Islampur                            | Islampur                      | 13                           |
|       | Islampur                     | Karandighi                          | Karandighi                    | 13                           |
|       |                              | Goalpokher- I                       | Goalpokher                    | 14                           |
| 2.    |                              | Goalpokher- II                      | Chakulia                      | 11                           |
| 2.    | isiampur                     | Chopra                              | Chopra                        | 08                           |
|       |                              | Municipality                        |                               |                              |
|       |                              | Islampur                            | Islampur                      | 17                           |
|       |                              | Dalkhola                            | Dalkhola                      | 13                           |