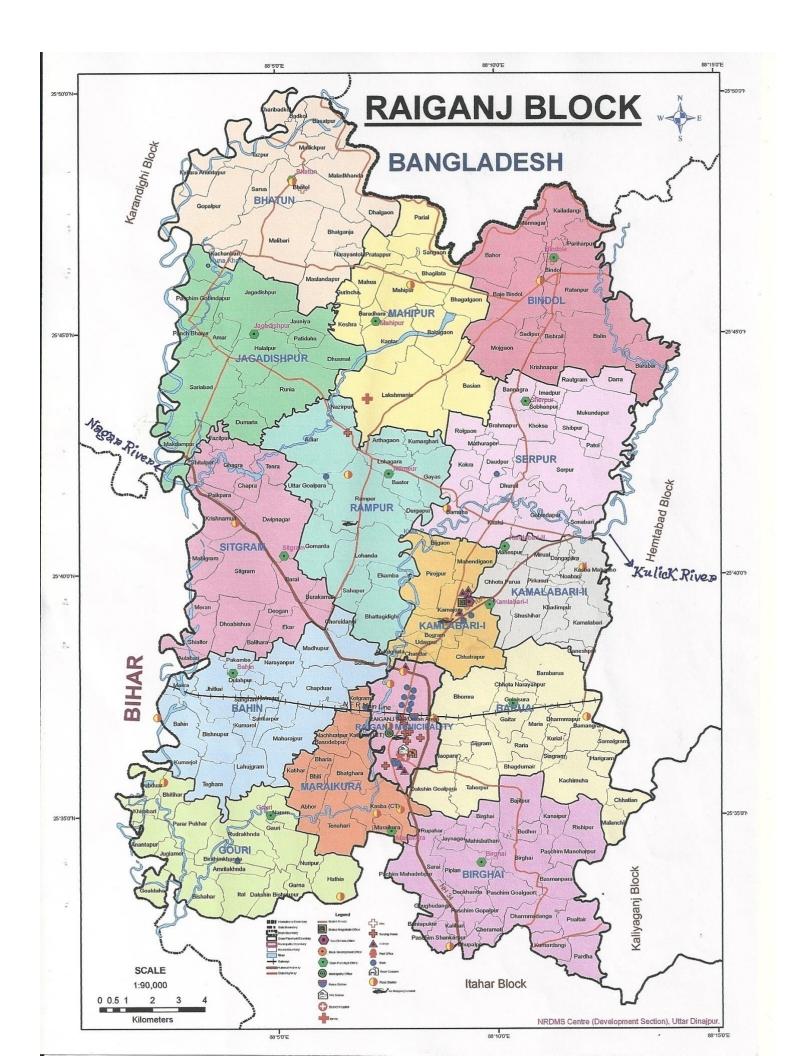

#### **2.3 ADMINISTRATIVE DIVISION:**

| SI no | Name of the Sub-<br>Division | Name of the Block /<br>Municipality | Name of the Police<br>Station | Name / No. of G.P.<br>/ Ward |
|-------|------------------------------|-------------------------------------|-------------------------------|------------------------------|
|       |                              | Raiganj                             | Raiganj                       | 14                           |
|       |                              | Itahar                              | Itahar                        | 12                           |
|       |                              | Hemtabad                            | Hemtabad                      | 05                           |
| 1.    | Raiganj (Sadar)              | Kaliyaganj                          | Kaliyaganj                    | 08                           |
|       |                              | Municipality                        |                               |                              |
|       |                              | Raiganj                             | Raiganj                       | 25                           |
|       |                              | Kaliyaganj                          | Kaliyaganj                    | 17                           |
|       |                              | Islampur                            | Islampur                      | 13                           |
|       | Islampur                     | Karandighi                          | Karandighi                    | 13                           |
|       |                              | Goalpokher- I                       | Goalpokher                    | 14                           |
| 2.    |                              | Goalpokher- II                      | Chakulia                      | 11                           |
| 2.    | isiampur                     | Chopra                              | Chopra                        | 08                           |
|       |                              | Municipality                        |                               |                              |
|       |                              | Islampur                            | Islampur                      | 17                           |
|       |                              | Dalkhola                            | Dalkhola                      | 13                           |