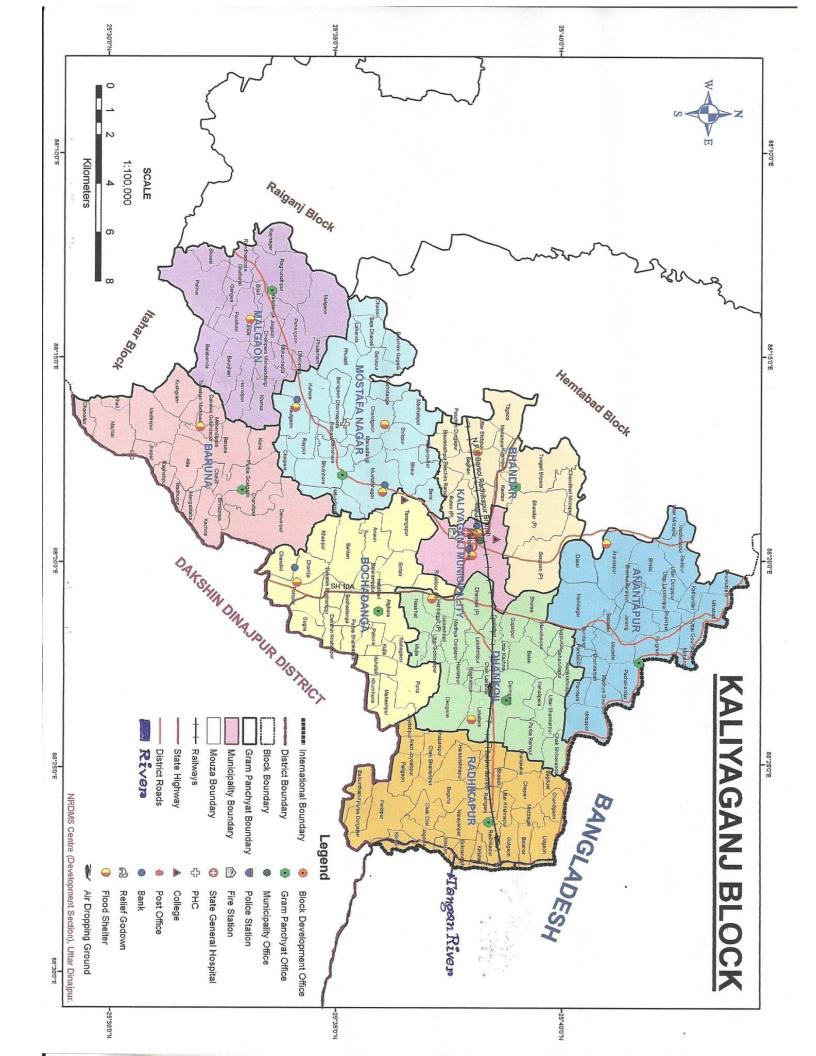

#### **2.3 ADMINISTRATIVE DIVISION:**

| SI no | Name of the Sub-<br>Division | Name of the Block /<br>Municipality | Name of the Police<br>Station | Name / No. of G.P.<br>/ Ward |
|-------|------------------------------|-------------------------------------|-------------------------------|------------------------------|
|       |                              | Raiganj                             | Raiganj                       | 14                           |
|       |                              | Itahar                              | Itahar                        | 12                           |
|       |                              | Hemtabad                            | Hemtabad                      | 05                           |
| 1.    | Raiganj (Sadar)              | Kaliyaganj                          | Kaliyaganj                    | 08                           |
|       |                              | Municipality                        |                               |                              |
|       |                              | Raiganj                             | Raiganj                       | 25                           |
|       |                              | Kaliyaganj                          | Kaliyaganj                    | 17                           |
|       |                              | Islampur                            | Islampur                      | 13                           |
|       | Islampur                     | Karandighi                          | Karandighi                    | 13                           |
|       |                              | Goalpokher- I                       | Goalpokher                    | 14                           |
| 2.    |                              | Goalpokher- II                      | Chakulia                      | 11                           |
| 2.    | isiampur                     | Chopra                              | Chopra                        | 08                           |
|       |                              | Municipality                        |                               |                              |
|       |                              | Islampur                            | Islampur                      | 17                           |
|       |                              | Dalkhola                            | Dalkhola                      | 13                           |