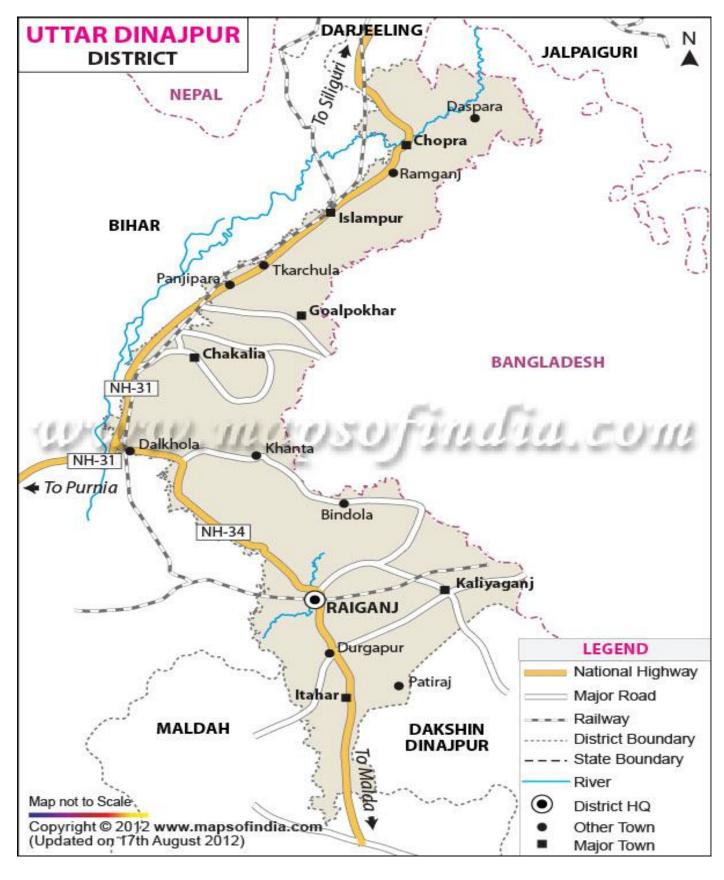

#### **LOCATION**

The district of Uttar Dinajpur lies between 25° 10° to 26° 35° North latitude and 87° 45° to 88° 35° East longitude covering an area of 3,142 sq. km. The district is bounded by Bangladesh in the East, Bihar State in the West, Darjeeling District in the North and Malda District in the South.

The District is well connected with the rest of the state of West Bengal by National Highways, State Highways. NH-31 and NH-34 pass through the centre of the district. The Topography of the land is largely flat with a gentle slope towards south. The major river systems are Kulik, Nagar, Tangan, Mahananda and Sui.

n) District Head Quarters : Raiganj at Karnajora