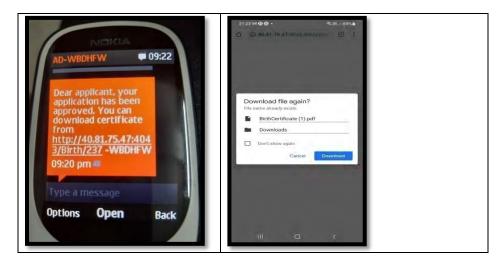

|

Step 3.1.5.7: Citizen enters the child name and press submit button.

| Asknowledgement No | ACK/B/2021/000235 |                          | Date of Birth | 28/08/2021     |
|--------------------|-------------------|--------------------------|---------------|----------------|
| Gendes             | Male              |                          | Mother Name   | Tiyasha Biswas |
|                    |                   | Enter Child Name Details |               |                |
| (init Name"        | Aiddlic Name      | Last Name"               | -             |                |

Step 3.1.5.8: Child name correction will be completed successfully.



**Step 3.1.5.9:** Citizen will receive an SMS where they can download the updated birth certificate from the provided link.



**Step 3.1.6.1:** User will click on "Delayed Birth Registration" from Birth sub menu of Citizen Services main menu.

| Bogortment of Health & Family Welfare Commend Techniget | Regulatory Framework 🛩 | Immunization Status 🗸 Citizen Services 🔺 Important Links 🗸 |
|---------------------------------------------------------|------------------------|------------------------------------------------------------|
|                                                         |                        | How To Apply (User Guide) Birth <                          |
| BIRTH & DEATH                                           |                        | Apply For New Registration Death >                         |
| Registration Portal                                     |                        | Track Appli