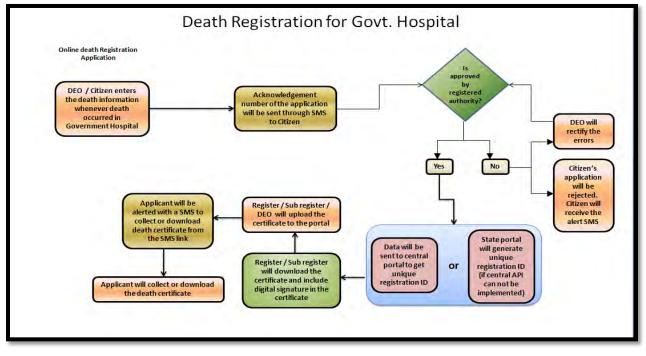

# Work Flow for Death Registration

**Step 1:** User will open the Birth & Death Registration Portal from www.wbhealth.gov.in website. User will be redirected to the login page of Birth & Death Registration Portal.

# **Description:**

- This application generates the Birth information of any new child after providing valid document for the same and the application also generates death certificate of a deceased person after providing valid document for the same
- DEO / Citizen enters the birth information whenever birth occurred in Government Hospital or by Private Hospital /Local Body
- Baby name is optional if application is done by DEO, but Baby name is mandatory if applied by citizen
- > Acknowledgement number of the application will be sent through SMS
- Approved by registered authority
- > Data will be sent to central portal to GET unique registration ID
- > Applicant will be alerted with a SMS to collect birth certificate after registration is completed
- > Applicant can get the birth certificate
- > DEO / Citizen enters the death information whenever death occurred in facility
- > Acknowledgement number of the application will be sent through SMS
- Approved by registered authority
- > Data will be sent to central portal for unique registration ID
- > Applicant will be alerted with a SMS to collect death certificate
- > Applicant will collect death certificate.