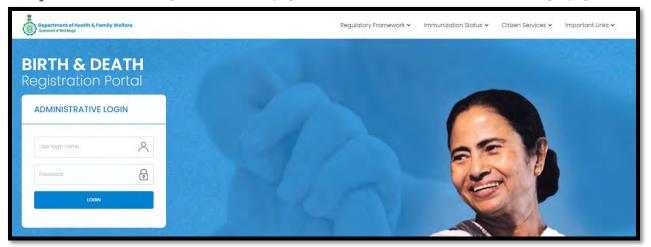

# Work Flow for Death Registration

**Step 1:** User will open the Birth & Death Registration Portal from www.wbhealth.gov.in website. User will be redirected to the login page of Birth & Death Registration Portal.

| BIRTH & DEATH                                           |                                                                                              | guage English 💙<br>ortant Links 🗸 |
|---------------------------------------------------------|----------------------------------------------------------------------------------------------|-----------------------------------|
|                                                         |                                                                                              |                                   |
| User loginia                                            |                                                                                              |                                   |
| LOGIN (<br>*: Forgot Password?                          |                                                                                              |                                   |
| What's New   It is the duty of every responsible citize | en to ensure registration of every birth and death    প্রতিটি জন্ম ও মৃত্যুর নিবন্ধন নিশ্চিত | করা প্রত্যেক দায়িত্ব্য           |