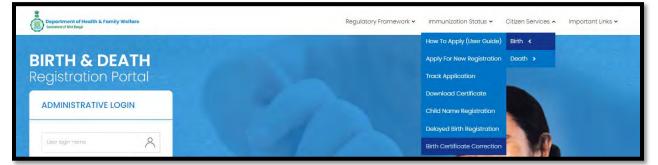

**Step 3:** User can click on Citizen Services which open the submenu with the following "Birth" and "Death". They can apply for birth or death certificate.

**Step 3.1:** User will next select Birth submenu from "Citizen Services" which will open another dropdown with the following "How To Apply (User Guide)", "Apply For New Registration", "Track Application", "Download Certificate", "Child Name Registration", "Delayed Birth Registration" and "Birth Certificate Correction".

| Begartment of Health & Family Welfare | Regulatory Framework 🗸 | Immunization Status 🗸        | Citizen Services 🔺 | Important Links 🗸 |
|---------------------------------------|------------------------|------------------------------|--------------------|-------------------|
|                                       |                        | How To Apply (User Guide)    | Birth <            |                   |
| BIRTH & DEATH                         |                        | Apply For New Registration   | Death >            |                   |
| Registration Portal                   |                        | Track Application            |                    |                   |
|                                       |                        | Download Certificate         |                    |                   |
| ADMINISTRATIVE LOGIN                  |                        | Child Name Registration      |                    |                   |
|                                       |                        | Delayed Birth Registration   |                    |                   |
| User legin norme                      |                        | Birth Certificate Correction |                    |                   |