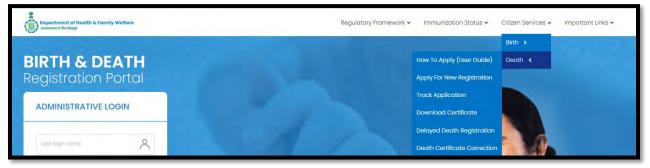

**Step 3:** User can click on Citizen Services which open the submenu with the following "Birth" and "Death". They can apply for birth or death certificate.

**Step 3.1:** User will next select Birth submenu from "Citizen Services" which will open another dropdown with the following "How To Apply (User Guide)", "Apply For New Registration", "Track Application", "Download Certificate", "Child Name Registration", "Delayed Birth Registration" and "Birth Certificate Correction".