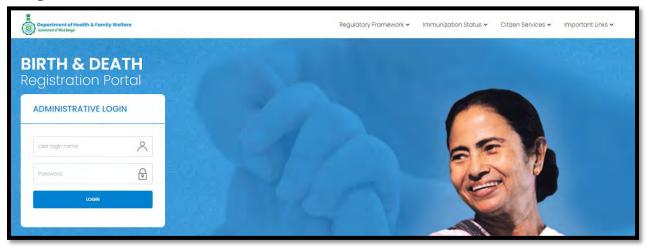

# Work Flow for Death Registration

**Step 1:** User will open the Birth & Death Registration Portal from www.wbhealth.gov.in website. User will be redirected to the login page of Birth & Death Registration Portal.

| BIRTH & DEATH                                           |                                                                                              | guage English 💙<br>ortant Links 🗸 |
|---------------------------------------------------------|----------------------------------------------------------------------------------------------|-----------------------------------|
|                                                         |                                                                                              |                                   |
| User loginia                                            |                                                                                              |                                   |
| LOGIN (<br>*: Forgot Password?                          |                                                                                              |                                   |
| What's New   It is the duty of every responsible citize | en to ensure registration of every birth and death    প্রতিটি জন্ম ও মৃত্যুর নিবন্ধন নিশ্চিত | করা প্রত্যেক দায়িত্ব্য           |