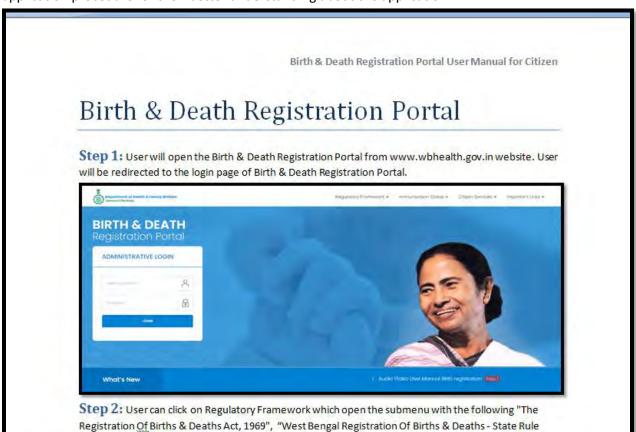

# Work Flow for Death Registration

**Step 1:** User will open the Birth & Death Registration Portal from www.wbhealth.gov.in website. User will be redirected to the login page of Birth & Death Registration Portal.