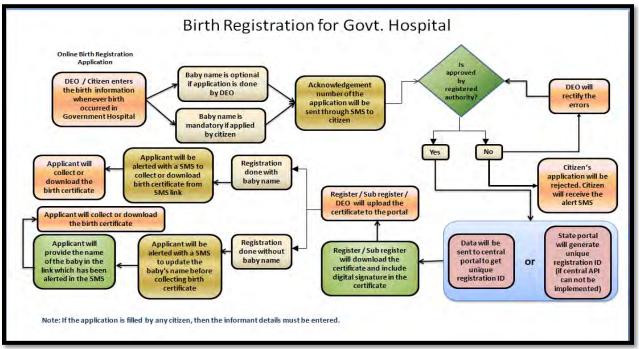

# **Work Flow for Birth Registration**

# **Description:**

- This application generates the Birth information of any new child after providing valid document for the same and the application also generates death certificate of a deceased person after providing valid document for the same
- DEO / Citizen enters the birth information whenever birth occurred in Government Hospital or by Private Hospital /Local Body
- Baby name is optional if application is done by DEO, but Baby name is mandatory if applied by citizen
- > Acknowledgement number of the application will be sent through SMS
- Approved by registered authority
- > Data will be sent to central portal to GET unique registration ID
- > Applicant will be alerted with a SMS to collect birth certificate after registration is completed
- > Applicant can get the birth certificate
- > DEO / Citizen enters the death information whenever death occurred in facility
- > Acknowledgement number of the application will be sent through SMS
- Approved by registered authority
- > Data will be sent to central portal for unique registration ID
- > Applicant will be alerted with a SMS to collect death certificate
- > Applicant will collect death certificate.