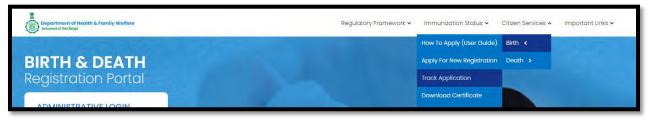

**Step 3:** User can click on Citizen Services which open the submenu with the following "Birth" and "Death". They can apply for birth or death certificate.

**Step 3.1:** User will next select Birth submenu from "Citizen Services" which will open another dropdown with the following "How To Apply (User Guide)", "Apply For New Registration", "Track Application", "Download Certificate", "Child Name Registration", "Delayed Birth Registration" and "Birth Certificate Correction".

| Begartment of Health & Family Welfare | Regulatory Framework 🗸 | Immunization Status 🗸        | Citizen Services 🔺 | Important Links 🗸 |
|---------------------------------------|------------------------|------------------------------|--------------------|-------------------|
|                                       |                        | How To Apply (User Guide)    | Birth <            |                   |
| BIRTH & DEATH                         |                        | Apply For New Registration   | Death >            |                   |
| Registration Portal                   |                        | Track Application            |                    |                   |
|                                       |                        | Download Certificate         |                    |                   |
| ADMINISTRATIVE LOGIN                  |                        | Child Name Registration      |                    |                   |
|                                       |                        | Delayed Birth Registration   |                    |                   |
| User legin norme                      |                        | Birth Certificate Correction |                    |                   |