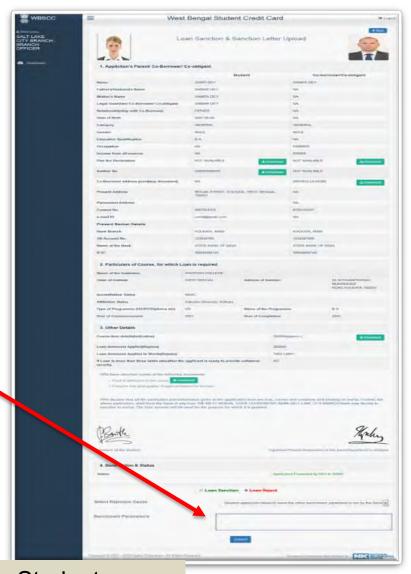

#### Step: 5

- ✓When a Loan is sanctioned as described in Step 4 above, following page will appear.
- ✓ Put sanctioned amount in numeric and in words.
- ✓ Upload copy of the Sanction Letter and

Submit.

SMS will go to Student