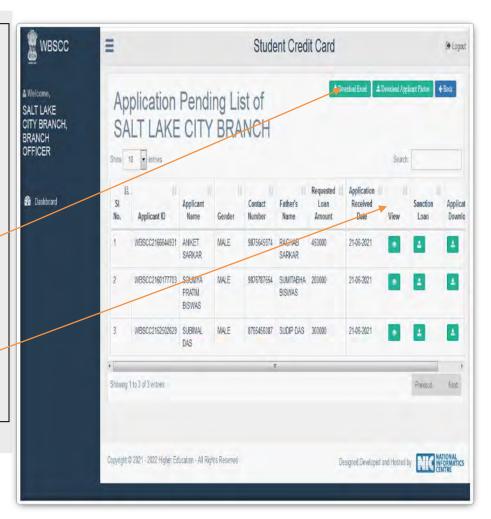

- ✓ Click on Application Pending menu on the Dashboard.
- ✓ The adjacent shown page will appear.
- ✓ An MS Excel Sheet containing all Pending Applications can be generated and downloaded Accordingly by clicking the **Download Excel** button at top right corner.
- ✓ Click the View icon.