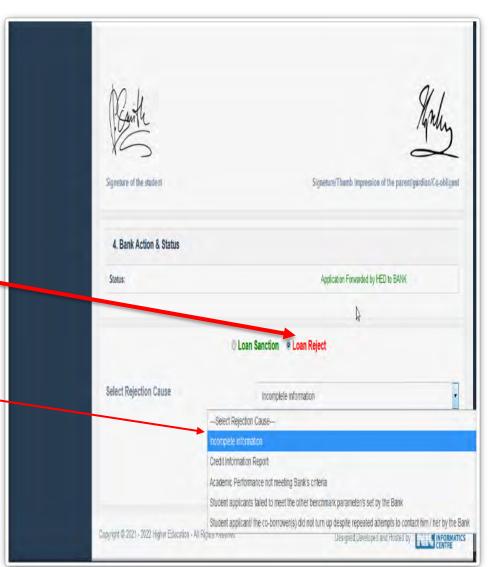

- ✓ Click on the Application Pending menu of the Dash Board as shown in the Step 3 above.
- ✓ Click on the **Sanction Loan** icon of a particular application.
- ✓ The adjacent shown page will appear.
- ✓ Click on Loan Sanction or Loan Reject button as applicable.

#### ONLINE APPLICATION & LOAN SANCTION PROCESS

WEST BENGAL STUDENT CREDIT CARD SCHEME

Step: 8

✓When a Loan
Application is rejected,
click on the Reject Loan
Button.

✓ Select Rejection Cause. from the drop down menu as in the adjacent shown page.