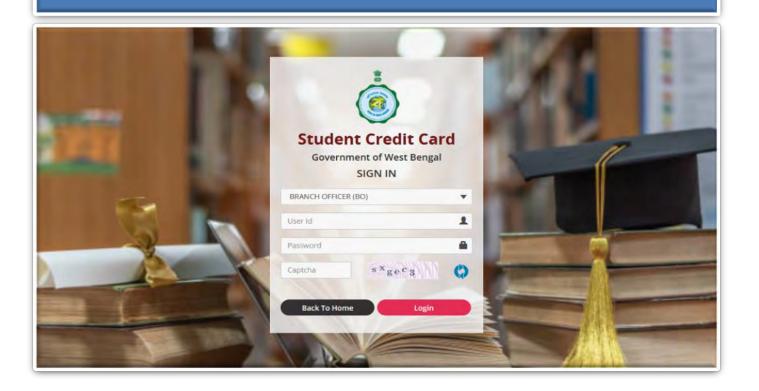

#### Step:

Open the home page of portal for West Bengal Students Credit Card (https://wbscc.wb.gov.in) in any browser and click on **Administrator Login** option on the top right corner of the landing page. Click on **Stakeholders** button followed by **Bank** button. You will be taken to the Bank Log In Page.

Enter Log In ID (**IFSC Code**) and Password. Put Captcha and Sign In. (Passwords will be created for each bank branch and will be shared.)