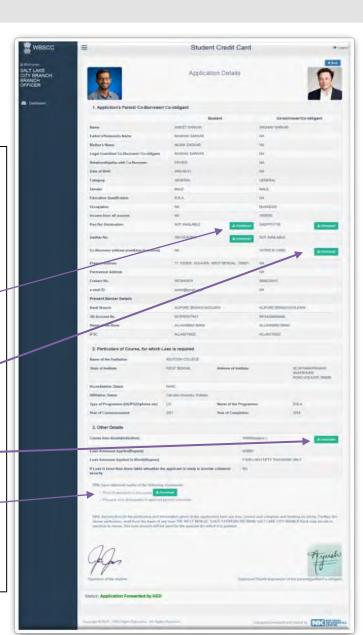

- ✓ Click on the view icon of a particular Application.
- √ The adjacent shown page will appear.
- ✓ Following documents can be downloaded from the page:
- a. PAN & Aadhar of the Applicant
- b. PAN & Address Proof of the Co-borrower
- c. Course Fee Detail
- d. Proof of Admission of the Applicant