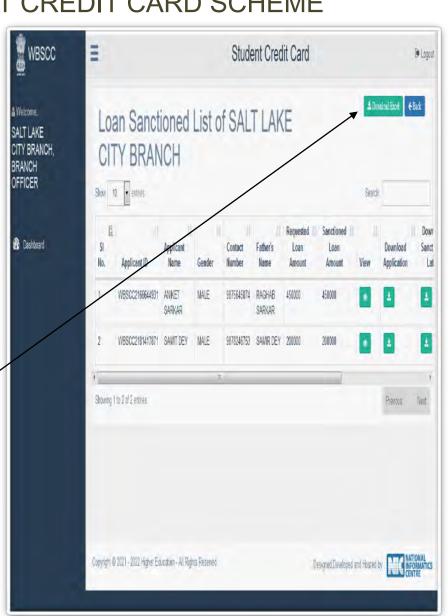

Step: 6

✓ Click on Loan Sanctioned menu at the Dash Board.

- ✓ List of all Sanctioned Loans can be viewed.
- ✓ An MS Excel Sheet containing all loan sanctioned cases can be generated and downloaded accordingly by clicking the **Download**

Excel button at top right

corner.

- ✓ Click View icon as described in Step 6 above.
- ✓ A sanctioned Loan
  Applications can be viewed
  from the list by clicking the
  View icon.
- ✓ Copy of the **Sanction Letter** can be downloaded from this page. Step 8.Bank **Loan Sanctioned.png**