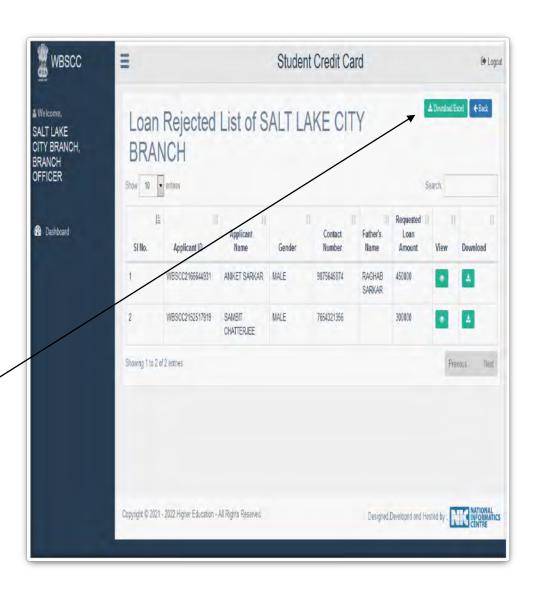

#### Step:

**10** 

- ✓ Click on the **Loan Rejected** menu at the Dashboard to see all Rejected Applications.
- √The adjacent shown page will appear.
- ✓ An MS Excel Sheet containing all loan rejected cases can be generated and downloaded accordingly by clicking the

**Download Excel** button at top right

corner. Step\_11.Bank Loan Reject

List.png