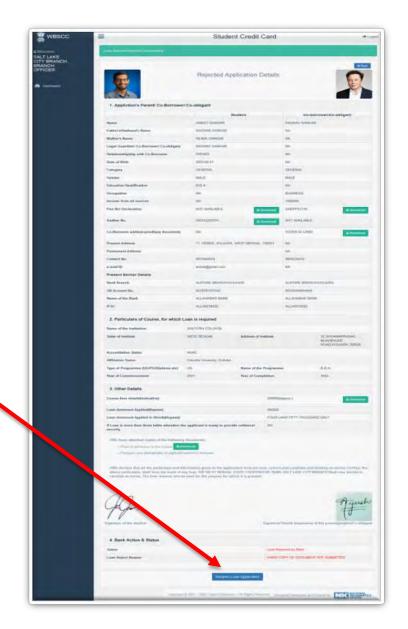

#### Step:

11

- ✓ Click on view icon of any application in the Rejected Application List of Step: 11 above.
- ✓ The Rejected Application can be seen as adjacent shown page.
- ✓ If the Reopen Loan

  Application button is clicked, the Application shall move to Application Pending List again and shall become

live. Step 12. Bank Loan

Reject.png

Discussion on Bank related FAQ.