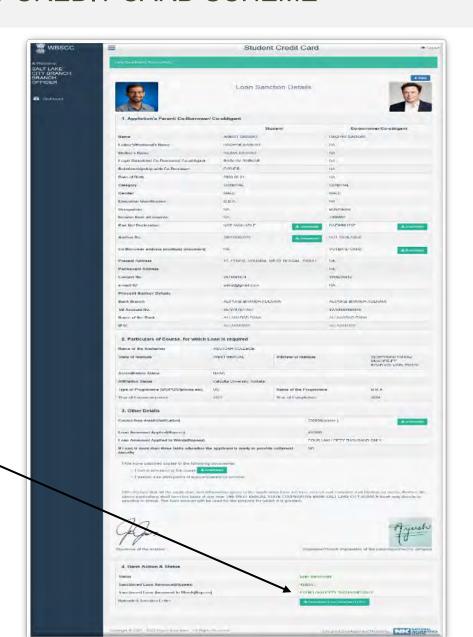

Excel button at top right

corner.

- ✓ Click View icon as described in Step 6 above.
- ✓ A sanctioned Loan
  Applications can be viewed
  from the list by clicking the
  View icon.
- ✓ Copy of the **Sanction Letter** can be downloaded from this page. Step 8.Bank **Loan Sanctioned.png**