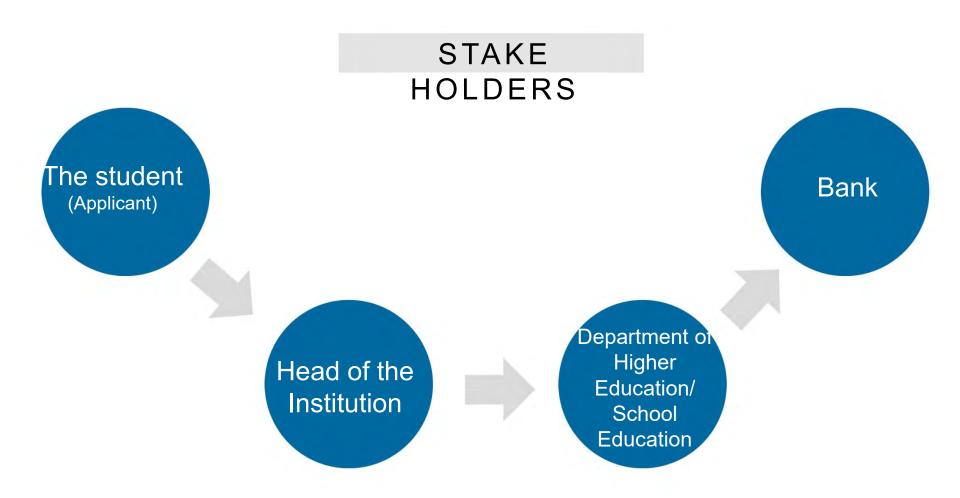

#### WEST BENGAL STUDENT CREDIT CARD SCHEME

**GOVERNMENT OF WEST BENGAL** 

https://wbscc.wb.gov.in

#### Step:

Open the home page of portal for West Bengal Students Credit Card (https://wbscc.wb.gov.in) in any browser and click on **Administrator Login** option on the top right corner of the landing page. Click on **Stakeholders** button followed by **Bank** button. You will be taken to the Bank Log In Page.