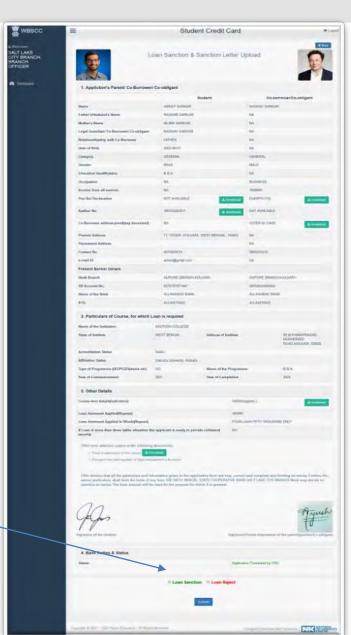

- ✓ Click on the Application Pending menu of the Dash Board as shown in the Step 3 above.
- ✓ Click on the **Sanction Loan** icon of a particular application.
- ✓ The adjacent shown page will appear.
- ✓ Click on Loan Sanction or Loan Reject button as applicable.