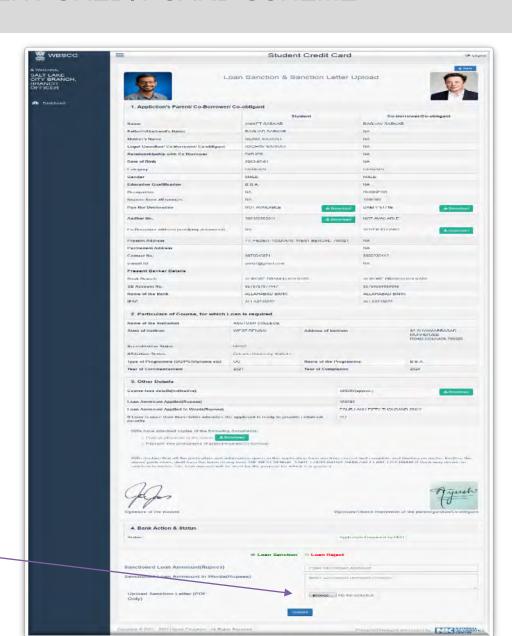

#### Step: 5

- ✓When a Loan is sanctioned as described in Step 4 above, following page will appear.
- ✓ Put sanctioned amount in numeric and in words.
- ✓ Upload copy of the Sanction Letter and

Submit.

SMS will go to Student