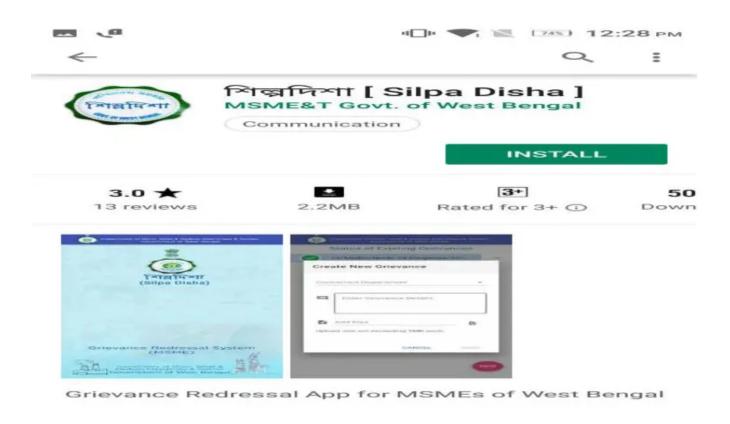

## STEP-II

The user can select the search result 'Silpa Disha' and can view the details of the app, as shown below: The user can then click on the button 'Install' to install the Silpa Disha mobile app.