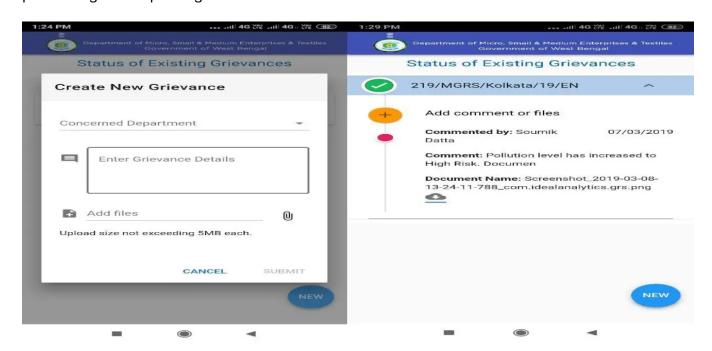

## SILPA DISHA GRIEVANCE SUBMISSION SCREEN

This is the grievance submission screen wherein the user can submit a new grievance as well as view the updates on any grievance, add comments, provide supporting documents and also see the response provided against a specific grievance.