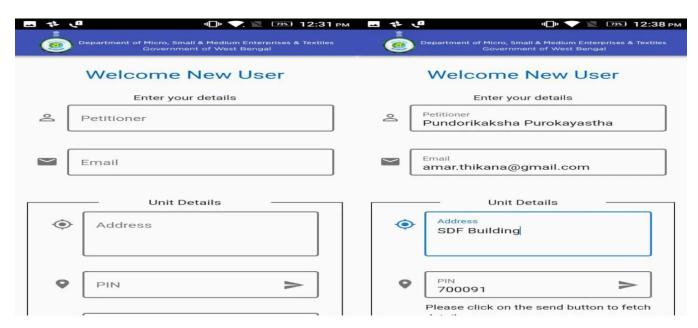

#### SILPA DISHA NEW USER SIGN UP/ REGISTRATION

After successfully validating the OTP, the user will be taken to the next screen 'welcome new user'; in this screen, the end user will be prompted to enter his/her name, details of the MSME unit (eg. District, City, Pin Code, Location, Email and address). The Pin Code is auto validated and based on the Pin Code provided, the District and the City/Town and Location is pre populated. This has been done keeping in mind new user sign up convenience and ease.