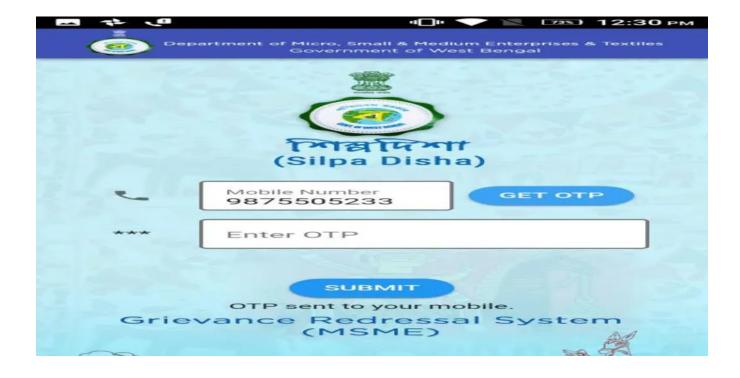

## SILPA DISHA MOBILE APP LAUNCH SCREEN

After installing the Silpa Disha mobile app, the user can click on Open button to launch the mobile app; in this screen, the user will be prompted to enter his/her mobile number and request for an OTP. An OTP will be sent to the same mobile number, which the user needs to enter. After entering the OTP, the user needs to click on the 'Submit' button to go the next screen.