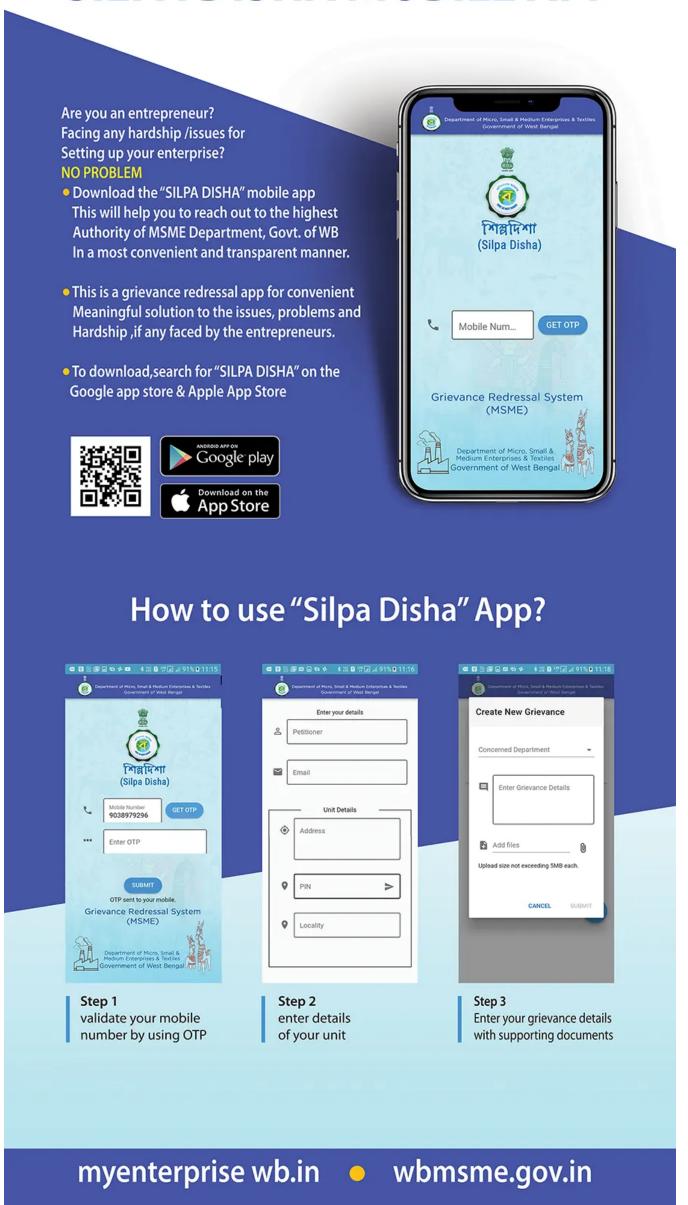

# SILPA DISHA MOBILE APP

Grievance Redressal Mobile App User Journey

MSME SILPA DISHA

GOOGLE PLAY STORE: SILPA DISHA MOBILE APP DISCOVERY