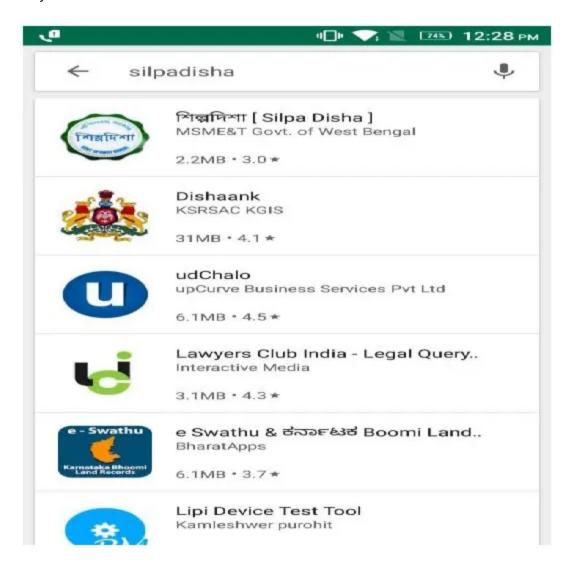

#### STEP-I

The Android Mobile user can look up/search for the 'Silpa Disha' Mobile App by searching for 'Silpa Disha' or 'Silpadisha' in the Google Play Store. The search results for 'Silpa Disha' or 'Silpadisha' in the Google Play Store will look like this: